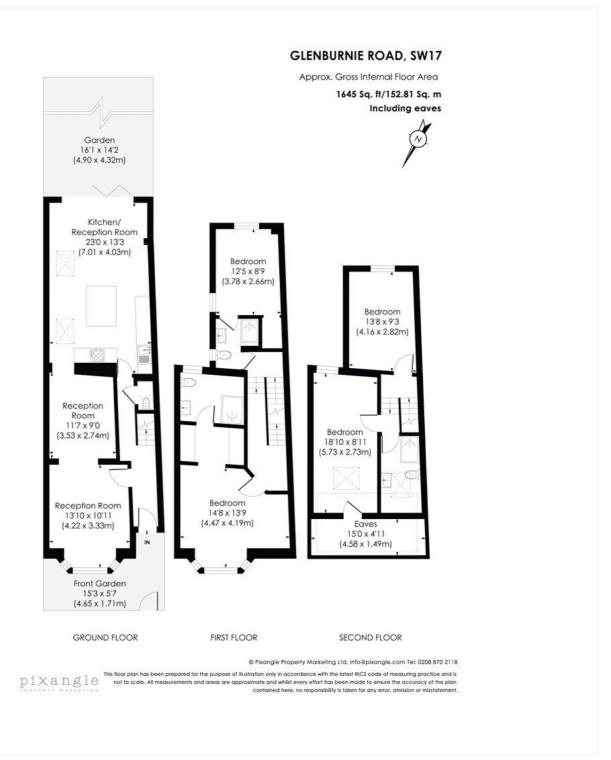

## A WELL PROPORTIONED FOUR DOUBLE BEDROOM FAMILY HOME.

Tooting | 020 8767 5221 | tooting@winkworth.co.uk

This large Victorian house, at 1645 square feet, offers substantial and impressive living space. It is beautifully presented and offers wonderful accommodation on the ground floor with four generous double bedrooms arranged over two floors.

On the ground floor there is a wonderful double reception room leading through to the and full width spacious kitchen dining room going out onto a private garden. There is a newly created master suite on the first floor with large bedroom, walk-in wardrobe and en suite bathroom. There is a further bedroom and bathroom on this floor. On the next half landing and top floor there are two more generous double bedrooms and bathroom.