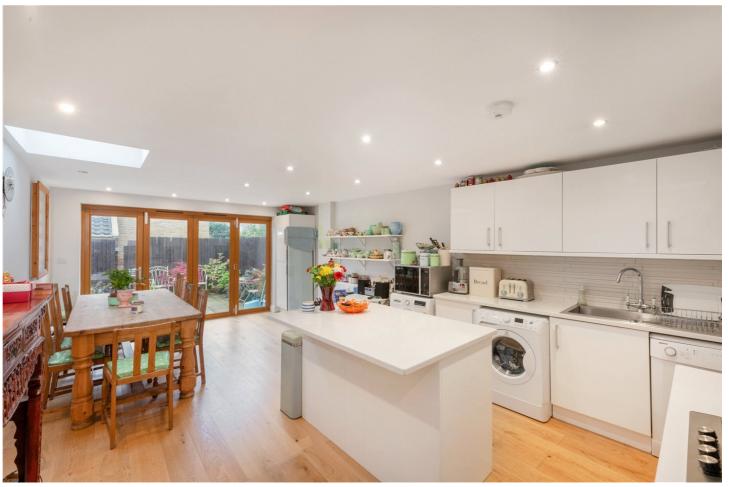

On the ground floor there is a wonderful double reception room leading through to the and full width spacious kitchen dining room going out onto a private garden. There is a newly created master suite on the first floor with large bedroom, walk-in wardrobe and en suite bathroom. There is a further bedroom and bathroom on this floor. On the next half landing and top floor there are two more generous double bedrooms and bathroom.