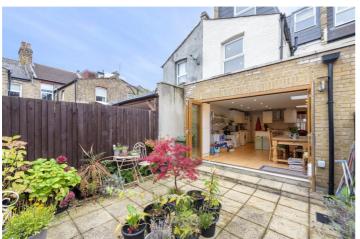

On the ground floor there is a wonderful double reception room leading through to the and full width spacious kitchen dining room going out onto a private garden. There is a newly created master suite on the first floor with large bedroom, walk-in wardrobe and en suite bathroom. There is a further bedroom and bathroom on this floor. On the next half landing and top floor there are two more generous double bedrooms and bathroom.

Glenburnie Road runs off Trinity Road. It is premium Tooting Bec territory but also close to all the action in both Balham and Wandsworth Common. Nearest Underground Station is Tooting Bec which is a short walk away.