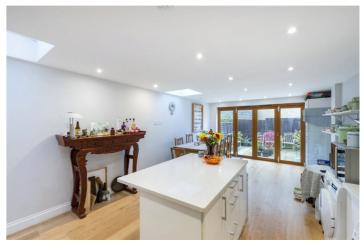

On the ground floor there is a wonderful double reception room leading through to the and full width spacious kitchen dining room going out onto a private garden. There is a newly created master suite on the first floor with large bedroom, walk-in wardrobe and en suite bathroom. There is a further bedroom and bathroom on this floor. On the next half landing and top floor there are two more generous double bedrooms and bathroom.