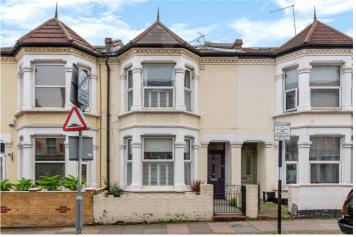

GLENBURNIE ROAD, LONDON, SW17
OIEO £925,000 FREEHOLD

Glenburnie Road runs off Trinity Road. It is premium Tooting Bec territory but also close to all the action in both Balham and Wandsworth Common. Nearest Underground Station is Tooting Bec which is a short walk away.