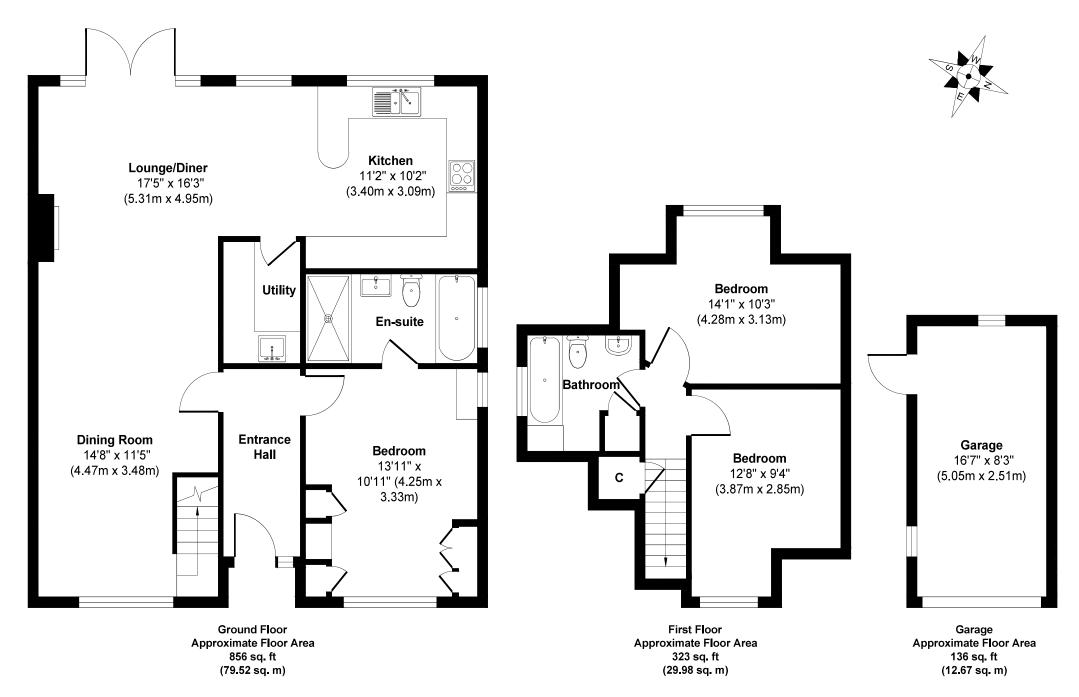

EPC TBC | Council Tax Band E

01202 434365 ferndown@winkworth.co.uk

Approx. Gross Internal Floor Area 1315 sq. ft / 122.17 sq. m