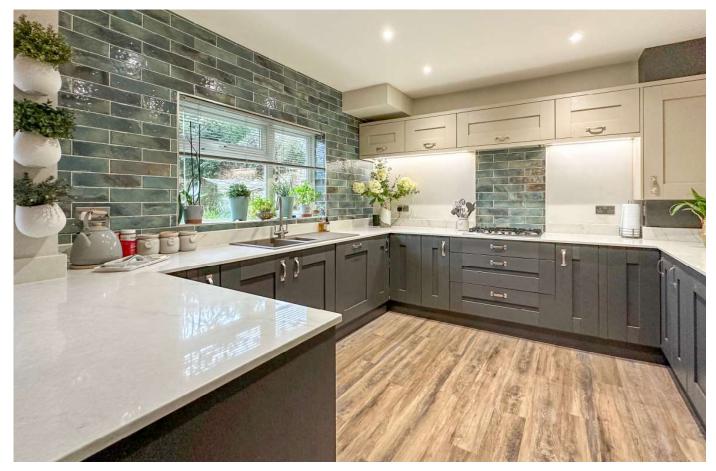

## GUIDE PRICE £600,000 FREEHOLD

This stunning three bedroom
two bathroom detached chalet
bungalow has been totally
refurbished to an exceptional
standard throughout.
No expense has been spared
creating this modern and
spacious home, which is located
in a sought after West Parley
location and further benefits
from a detached garage, a south west
facing secluded garden and
NO ONWARD CHAIN.

Two Bathrooms
Detached Chalet Bungalow
Utility Room
Modernised Throughout
Off Road Parking
Detached Garage
Sought After Location
En-suite Bedroom
Media Wall With Feature Fireplace
South West Facing Garden