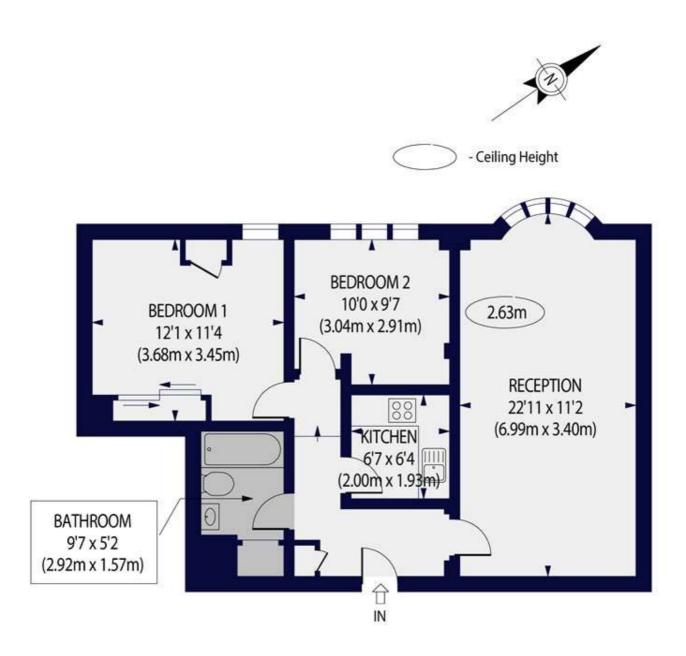

## GROVE END GARDENS, GROVE END ROAD, NW8 9LT

Approx. Gross Internal Floor Area 666 sq ft. / 62 sq.m

## **FOURTH FLOOR**

For Illustration Purposes Only - Not To Scale Floor Plan by www.nogaphotostudio.com Ref: No.52142

This floor plan should be used as a general outline for guidance only. Any intending purchaser or lessee should satisfy themselves by inspection, searches, enquines and full survey as to the correctness of each statement. Any areas, measurement or distances quoted are approximate and should not be used to value a property or be the basis of any sale or let.