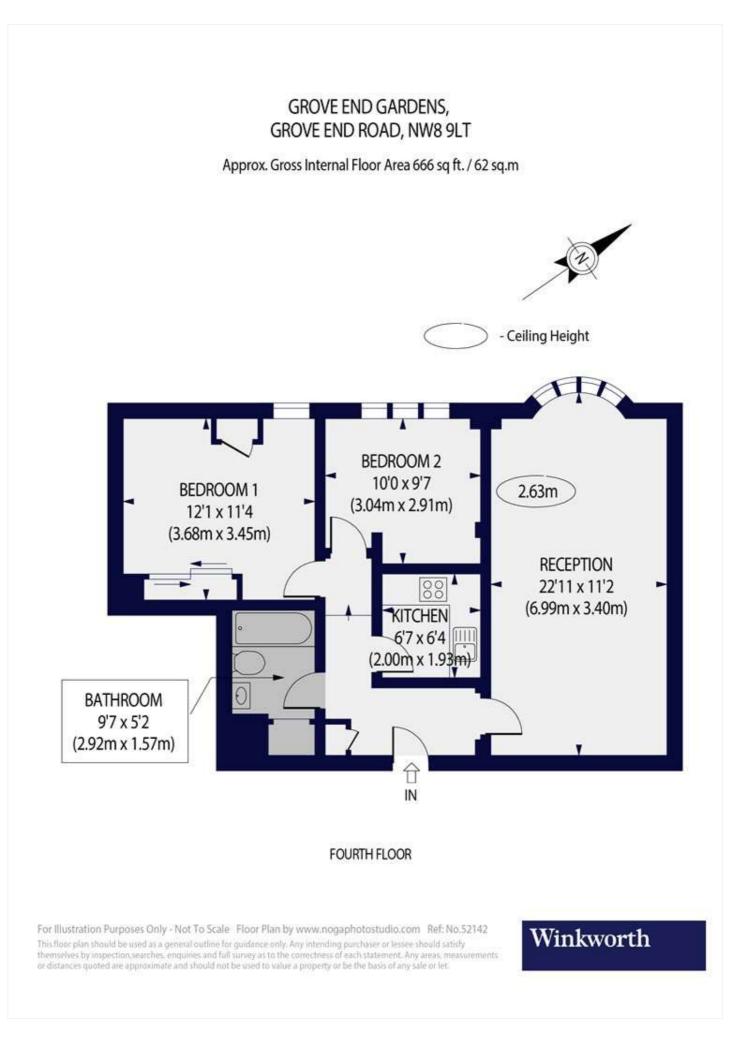

Two Bedrooms | Bathroom | Separate Kitchen | Reception Room | Lift | Communal Gardens | Concierge