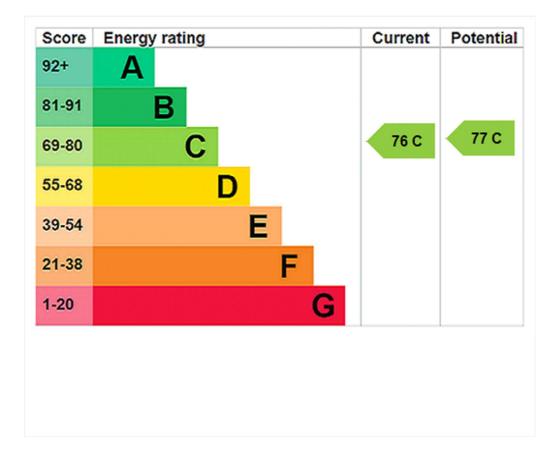

# GROVE END GARDENS, ST JOHN'S WOOD, LONDON, NW8 **£695 PER WEEK** FURNISHED

A well presented fourth floor flat situated in this well maintained 1930's mansion block with 24 Hour Concierge, which is well located for St John's Wood Underground Station (Jubilee line) and High Street.

Two Bedrooms | Bathroom | Separate Kitchen | Reception Room | Lift | Communal Gardens | Concierge

## Winkworth

for every step...















#### Tenancy Deposit: £3,475.00

Holding Deposit: 1 weeks rent where the rent is up to £100,000 per annum, 2 weeks rent where the rent is over £100,000 per annum

#### Council Tax Band: E

Where no figures are shown, we have been unable to ascertain the information. All figures that are shown were correct at the time of printing.

Where no figures are shown, we have been unable to ascertain the information. All figures that are shown were correct at the time of printing. These particulars are not an offer or contract, nor part of one. You should not rely on statements by Winkworth in the particulars or by word of mouth or in writing "information" as being factually accurate about the property, its condition or its value. Winkworth does not have any authority to make any representations a