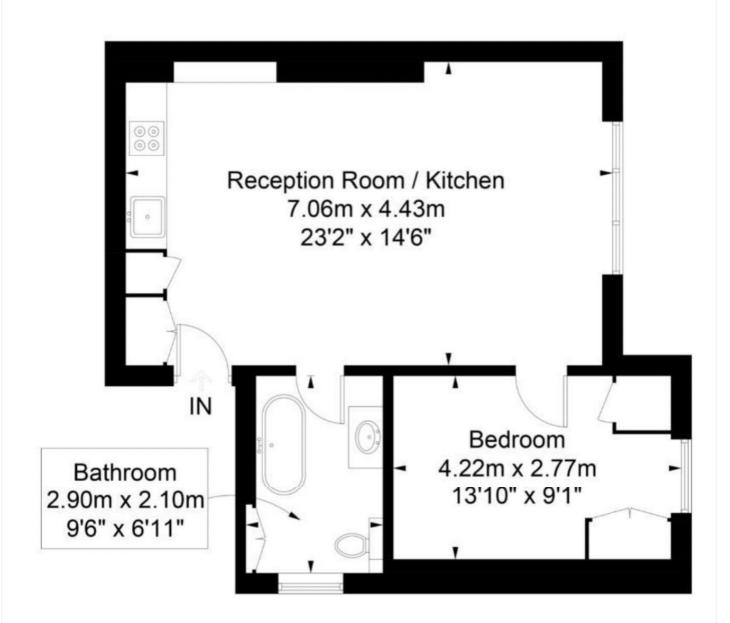

## **Belsize Square**

Approximate Gross Internal Area = 49.7 sq m / 529 sq ft

First Floor

Tenancy Deposit: £2,884.62

Holding Deposit: 1 weeks rent where the rent is up to £100,000 per annum, 2 weeks rent where the rent is over £100,000 per annum