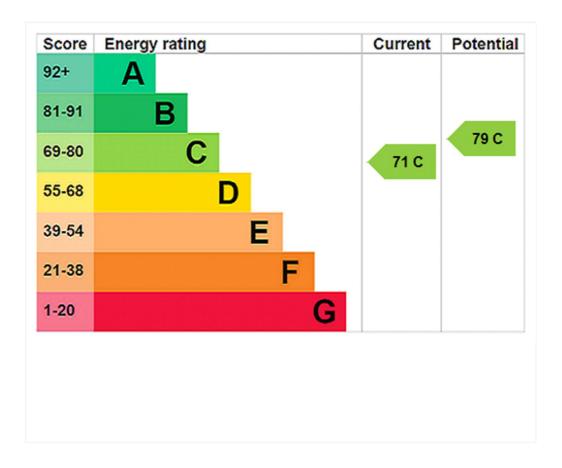

Council Tax Band: E

Where no figures are shown, we have been unable to ascertain the information. All figures that are shown were correct at the time of printing.

Where no figures are shown, we have been unable to ascertain the information. All figures that are shown were correct at the time of printing.