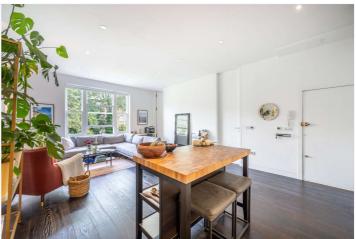

## BELSIZE SQUARE, NW3 **£2,500 PER MONTH** UNFURNISHED

A beautifully presented bright and contemporary one bedroom apartment set on the first floor of this traditional white stucco fronted building in the heart of Belsize Park. Offering a large open plan kitchen living room with wood flooring and, double bedroom with built in storage, bathroom.

Belsize Square is ideally located for both the Northern line at Belsize Park and Jubilee line service from Swiss Cottage.

Double Bedroom with Build in Storage | Large Open Plan Kitchen / Reception | Bathroom