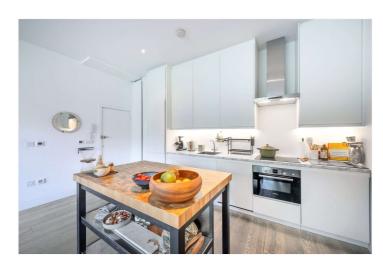

## BELSIZE SQUARE, NW3 **£2,500 PER MONTH** UNFURNISHED

A beautifully presented bright and contemporary one bedroom apartment set on the first floor of this traditional white stucco fronted building in the heart of Belsize Park. Offering a large open plan kitchen living room with wood flooring and, double bedroom with built in storage, bathroom.

Belsize Square is ideally located for both the Northern line at Belsize Park and Jubilee line service from Swiss Cottage.

Double Bedroom with Build in Storage | Large Open Plan Kitchen / Reception | Bathroom