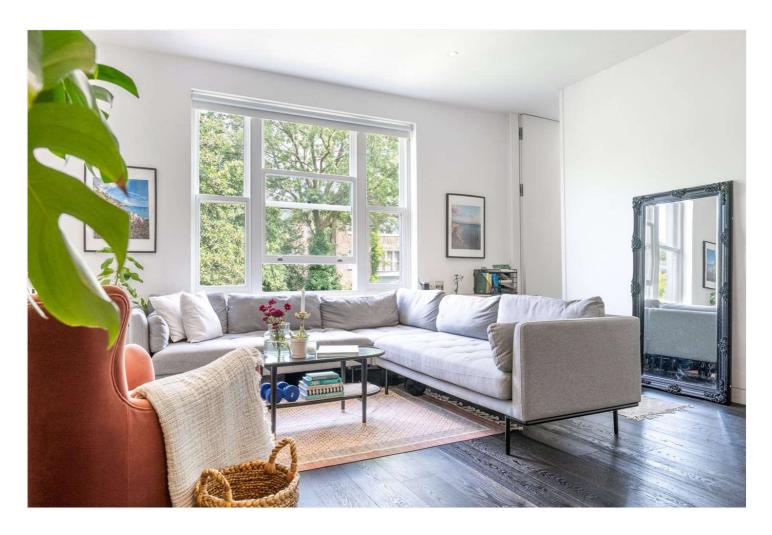

## BELSIZE SQUARE, NW3 **£2,500 PER MONTH** UNFURNISHED

A beautifully presented bright and contemporary one bedroom apartment set on the first floor of this traditional white stucco fronted building in the heart of Belsize Park. Offering a large open plan kitchen living room with wood flooring and, double bedroom with built in storage, bathroom.

Belsize Square is ideally located for both the Northern line at Belsize Park and Jubilee line service from Swiss Cottage.

Double Bedroom with Build in Storage | Large Open Plan Kitchen / Reception | Bathroom