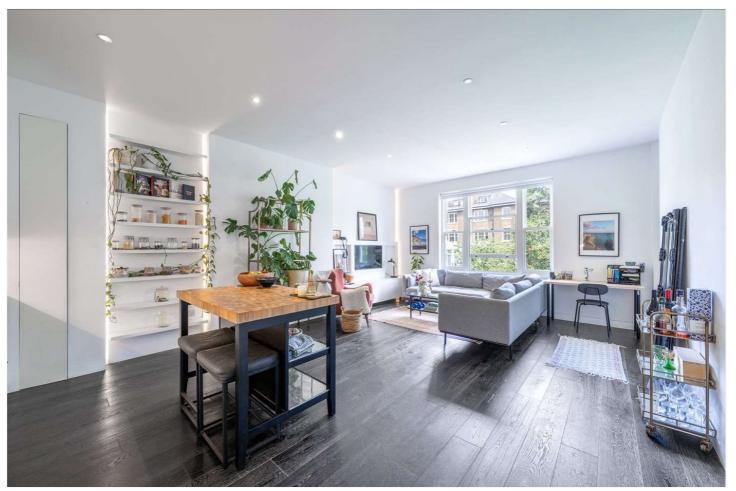

## BELSIZE SQUARE, NW3 **£2,500 PER MONTH** UNFURNISHED

A beautifully presented bright and contemporary one bedroom apartment set on the first floor of this traditional white stucco fronted building in the heart of Belsize Park. Offering a large open plan kitchen living room with wood flooring and, double bedroom with built in storage, bathroom.

Belsize Square is ideally located for both the Northern line at Belsize Park and Jubilee line service from Swiss Cottage.

Double Bedroom with Build in Storage | Large Open Plan Kitchen / Reception | Bathroom