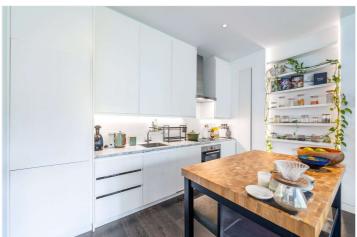

## BELSIZE SQUARE, NW3 **£2,500 PER MONTH** UNFURNISHED

A beautifully presented bright and contemporary one bedroom apartment set on the first floor of this traditional white stucco fronted building in the heart of Belsize Park. Offering a large open plan kitchen living room with wood flooring and, double bedroom with built in storage, bathroom.

Belsize Square is ideally located for both the Northern line at Belsize Park and Jubilee line service from Swiss Cottage.

Double Bedroom with Build in Storage | Large Open Plan Kitchen / Reception | Bathroom