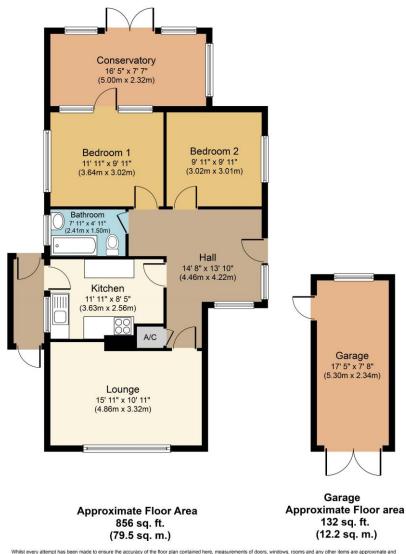

## **Description:**

Well situated detached bungalow which could now benefit from some modernisation offering great scope to extend and further improve subject to planning. Two double bedrooms both with doors to the conservatory.

Front aspect lounge/dining room with fireplace.

Fitted kitchen with a range of base and eye level units and drawers, door to a small porch/utility area at the side.

Spacious entrance porch which could be used as a dining/study area.

Family bathroom with bath, WC and wash hand basin.

Detached garage with twin opening doors, side door and rear aspect window.

Gas fired central heating and UPVC double glazing.

Good sized rear garden which is mainly laid to lawn with a range of mature plants and shrubs. Front garden is mainly laid to patio with driveway at the side providing ample parking space.

Write very attempt has been made to ensure the abcuracy of the toor part contained net, measurements on cores, nooms, nooms and any other items are approximate and no responsibility is taken for any error, omission, or mission, error is attement. The measurements should not be relied upon for valuation, transaction and/or funding purposes. This plan is for illustrative purposes only and should be used as such by any prospective purchaser or tenant. The services, systems and appliances shown have not been tested and no guarantee as to their operability or efficiency can be given. Copyright V306 Ltd 2023 | www.housevit.com