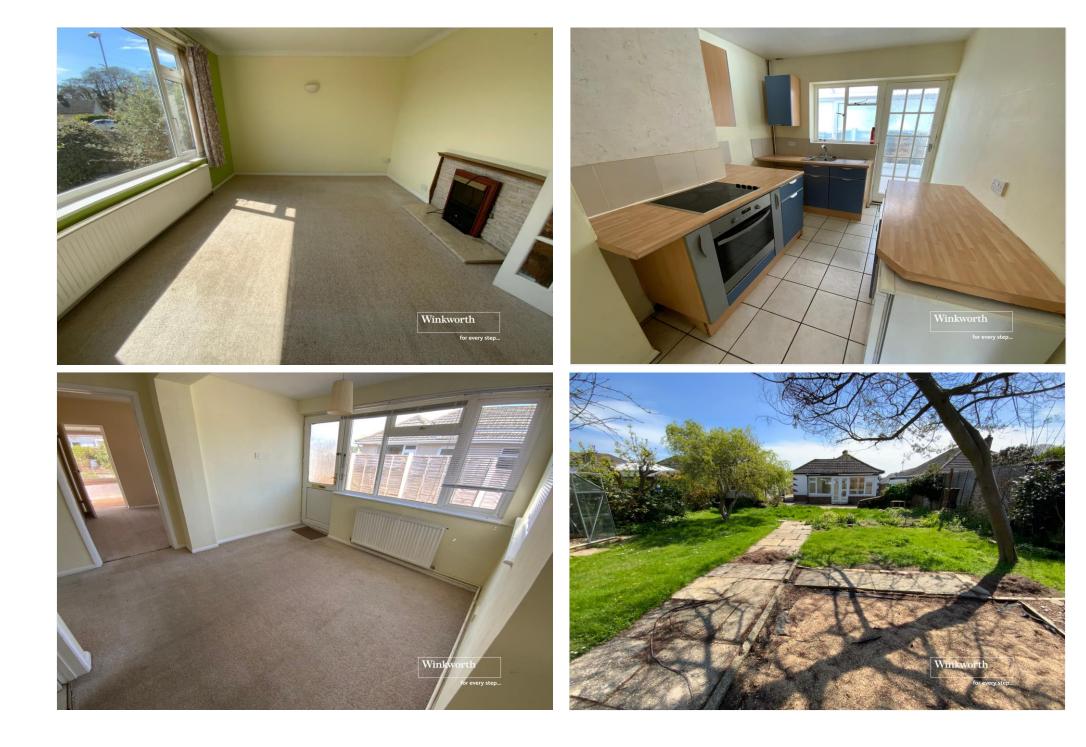

## **Description:**

Well situated detached bungalow which could now benefit from some modernisation offering great scope to extend and further improve subject to planning. Two double bedrooms both with doors to the conservatory.

Front aspect lounge/dining room with fireplace.

Fitted kitchen with a range of base and eye level units and drawers, door to a small porch/utility area at the side.

Spacious entrance porch which could be used as a dining/study area.

Family bathroom with bath, WC and wash hand basin.

Detached garage with twin opening doors, side door and rear aspect window.

Gas fired central heating and UPVC double glazing.

Good sized rear garden which is mainly laid to lawn with a range of mature plants and shrubs. Front garden is mainly laid to patio with driveway at the side providing ample parking space.