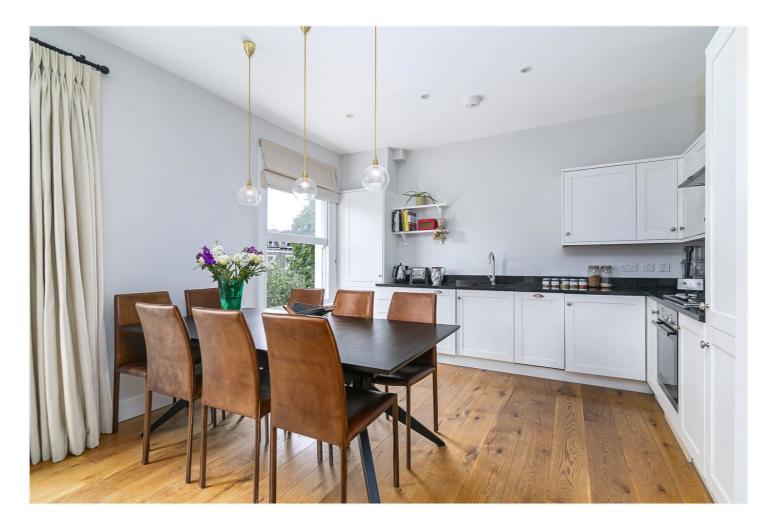

#### **DESCRIPTION:**

A beautifully presented two bedroom flat situated on the second floor of a Victorian terraced house. The property has a large 22' reception room with a modern kitchen. The two double bedrooms are set to the rear of the property and are served by a spacious bathroom.

#### **ACCOMMODATION:**

Entrance Hall | Reception Room | Kitchen | Two Double Bedrooms | Bathroom

LOCAL AUTHORITY: The Royal Borough of Kensington & Chelsea