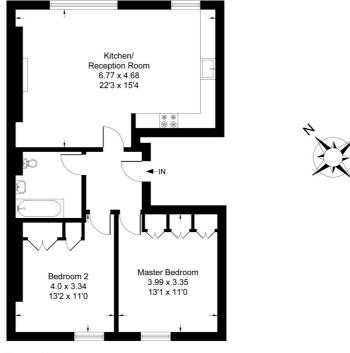

#### NEAREST PUBLIC TRANSPORT:

Kensington Olympia Holland Park Shepherds Bush

Approximate Gross Internal Area = 66.85 sq m / 720 sq ft

Second Floor

Whilst every attempt has been made to ensure the accuracy of the floor plan contained here, measurements of doors, windows, rooms and any other items are approximate and no responsibility is taken for any error, omission, or misstatement. This plan is for illustrative purposes only and should be used as such by any prospective purchaser.

This floorplan is for illustration purposes only and is not to scale. The position and size of doors, windows, appliances and other features are approximate.

Lease: 99 years remaining Ground Rent: £300 per annum Service Charge: £1,840 per annum Reserve Fund: £1,000 per annum Council tax band: E