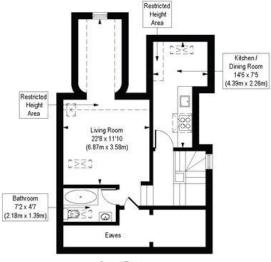

## Ardilaun Road, N5

Approx. Gross Internal Area 802 sq. ft / 74.47 sq. m (Including Restricted Height Area & Eaves) Approx. Gross Internal Area 622 sq. ft / 57.77 sq. m (Excluding Restricted Height Area & Eaves)

Second Floor Gross Internal Floor Area 493 sq ft

COMPLIANT WITH RICS CODE OF MEASURING PPINCINCE. Hoosplain is for illustrative purposes only and is not to scale. Every attempt has been made to ensure the accuracy of the broughain shown, however all massumements, futures, fittings and data formane an approximate-interpretation for illustrative purposes only. Liability for eness, omissions or mis-statement through regispence on otherwise is heavily-excluded.

This floorplan is for illustration purposes only and is not to scale. The position and size of doors, windows, appliances and other features are approximate.

Islington | 0207 354 2480 | islington@winkworth.co.uk