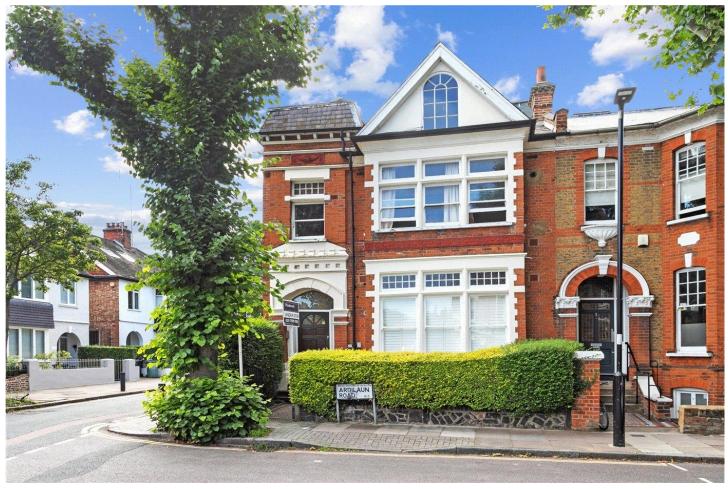

ARDILAUN ROAD, LONDON, N5 **£725,000** LEASEHOLD

A BEAUTFIULLY PRESENTED, TWO DOUBLE BEDROOM APARTMENT LOCATED IN THE HEART OF HIGHBURY.

Islington | 0207 354 2480 | islington@winkworth.co.uk

Winkworth

## **DESCRIPTION:**

A stunning, two double bedroom apartment set across the first and second floor of this handsome, Victorian, red brick building in Highbury, N5. Standing more than 800 sqft, the property offers a tremendous amount of character throughout, with bold and bright colour schemes too. Accommodation comprises of a wonderfully spacious reception room, with restricted height area perhaps making the perfect work from home space, with a full equipped, modern kitchen positioned directly behind. Both bedrooms are genuine doubles and on the first floor, while the property is completed with a contemporary bathroom and ample storage throughout.

Ardiliaun Road is set close to the green spaces of Highbury fields and Clissold Park as well as local shopping at the prestigious Highbury Barn. The property is seconds away from highly renowned local amenities, including Godfreys butchers, La Fromagerie, Da Mario's Deli, Highbury Fishmongers and Highbury Vintners all of which are hugely popular with locals as well as drawing those from further afield. Transport links are well serviced by a selection of good bus routes as well as Arsenal underground (Piccadilly line) and Highbury & Islington station (Victoria and Overground lines).