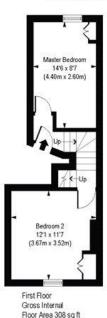

## Ardilaun Road, N5

Approx. Gross Internal Area 802 sq. ft / 74.47 sq. m (Including Restricted Height Area & Eaves) Approx. Gross Internal Area 622 sq. ft / 57.77 sq. m (Excluding Restricted Height Area & Eaves)

Second Floor Gross Internal Floor Area 493 sq ft

COMPLIANT WITH RICS CODE OF MEASURING PPINCINCE. Hoosplain is for illustrative purposes only and is not to scale. Every attempt has been made to ensure the accuracy of the broughain shown, however all massumements, futures, fittings and data formane an approximate-interpretation for illustrative purposes only. Liability for eness, omissions or mis-statement through regispence on otherwise is heavily-excluded.