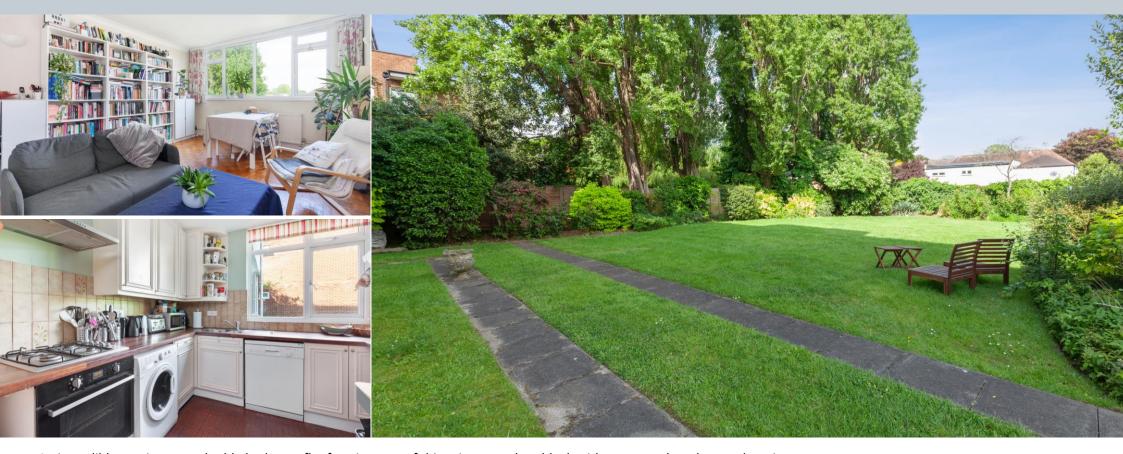

An incredibly spacious two double bedroom flat forming part of this private modern block with communal gardens and a private garage. The property sits on the second floor with lift access and totals approximately 759 sq. ft. including a large reception room and separate fitted kitchen. The two bedrooms are both very generous doubles with the master benefitting from ample fitted wardrobes. The bathroom is complete with white suite. To the rear of the block is a large and well maintained communal garden as well as a private garage. Sold with no onward chain.

- Purpose Built Flat
- Two Double Bedrooms
- Private Garage
- Communal Gardens
- Reception Room
- Separate Kitchen
- Lift Access
- No Onward Chain