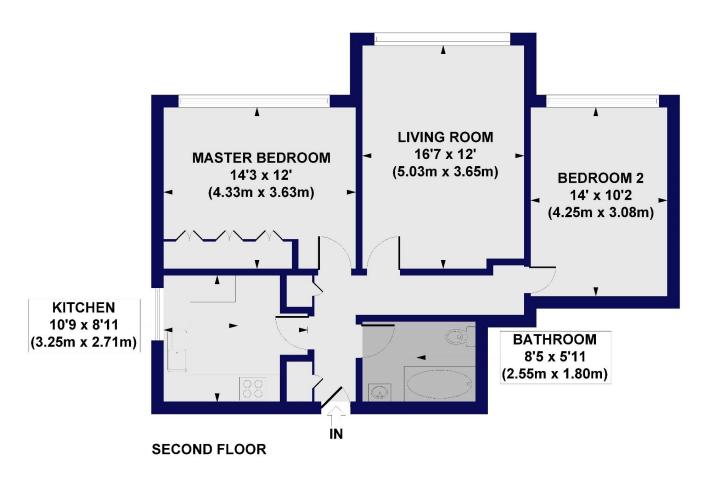

## **Share of Freehold**

Internal area

Approximate gross internal area:

Total 759 sq ft/ 70.53 sq m

## White Court West Hill, SW15 Approx. Gross Internal Floor Area 759 sq. ft / 70.53 sq. m

All measurements of walls, doors, windows, fittings and appliances, including their size and location, are shown as standard sizes and do not constitute any warranty or representation by the seller, their agent or CP Creative. Any intending purchaser must satisfy himself by inspection or otherwise as to the correctness of the information contained in these plans. This plan is for illustrative purposes only and should be used as such by any prospective purchasers.