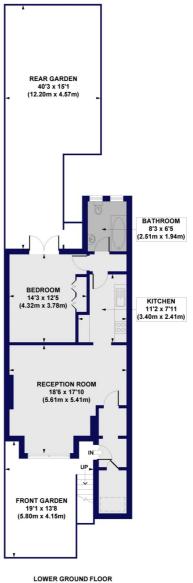

## **Endymion Road, N4**

Approx. Gross Internal Floor Area 710 sq. ft / 65.96 sq. m

All measurements of walls, doors, windows, fittings and appliances, including their size and location, are shown as standard sizes and do not constitute any warranty or representation by the seller, their agent or CP Creative. Any intending purchaser must satisfy himself by inspection or otherwise as to the correctness of the information contained in these plans. This plan is for illustrative purposes only and should be used as such by any prospective purchasers.