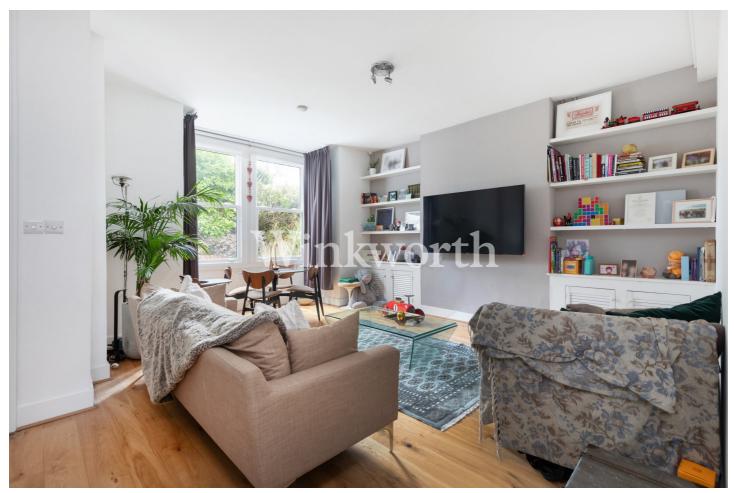

## **DESCRIPTION:**

A one bedroom ground floor conversion with direct access to rear garden. Stylish interior with wood floors and modern fittings. Converted from a Victorian house on the perimeter of Finsbury Park.