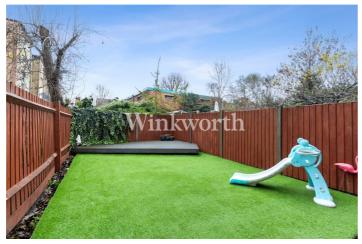

## **DESCRIPTION:**

A one bedroom ground floor conversion with direct access to rear garden. Stylish interior with wood floors and modern fittings. Converted from a Victorian house on the perimeter of Finsbury Park.