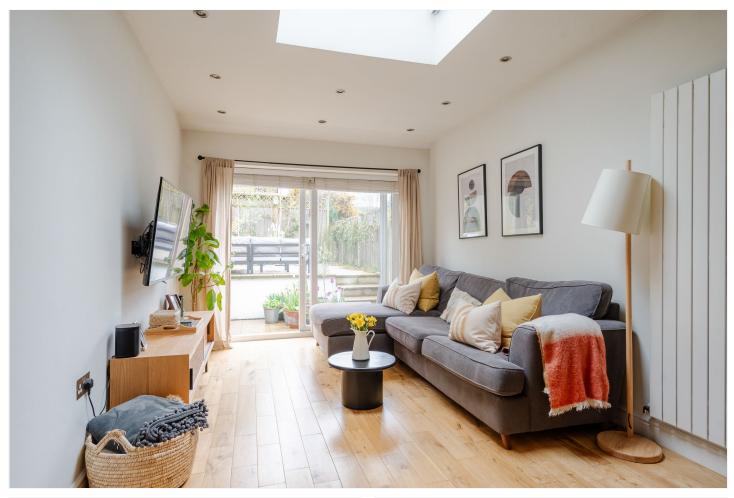

Step inside to find a warm and inviting reception room with wooden floors, skylight and sliding doors that lead directly onto a smartly landscaped patio garden - perfect for enjoying your morning coffee or summer evenings with friends. The adjacent open-plan kitchen and dining area feels bright and social, complete with sleek cabinetry, timber worktops, and clean lines throughout. To the front, the principal bedroom is a generous double and benefits from a wall of built-in wardrobes, charming windows, and plenty of natural light. A bathroom with stylish pink herringbone tiling and matte black fittings completes the space. Externally, the flat boasts a low-maintenance rear garden with a raised decked seating area, as well as a large front driveway providing off-street parking. Located within easy reach of Tulse Hill, Herne Hill and Brixton, and just a few moments from the green open spaces of Brockwell Park, this flat is ideally positioned for transport links, weekend brunch spots, and local markets alike.