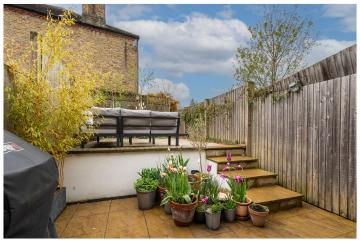

Step inside to find a warm and inviting reception room with wooden floors, skylight and sliding doors that lead directly onto a smartly landscaped patio garden - perfect for enjoying your morning coffee or summer evenings with friends. The adjacent open-plan kitchen and dining area feels bright and social, complete with sleek cabinetry, timber worktops, and clean lines throughout. To the front, the principal bedroom is a generous double and benefits from a wall of built-in wardrobes, charming windows, and plenty of natural light. A bathroom with stylish pink herringbone tiling and matte black fittings completes the space. Externally, the flat boasts a low-maintenance rear garden with a raised decked seating area, as well as a large front driveway providing off-street parking. Located within easy reach of Tulse Hill, Herne Hill and Brixton, and just a few moments from the green open spaces of Brockwell Park, this flat is ideally positioned for transport links, weekend brunch spots, and local markets alike.