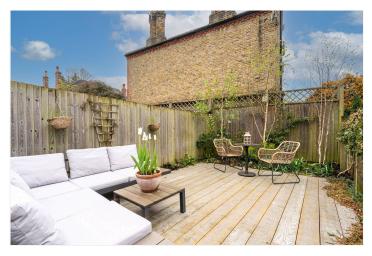

Step inside to find a warm and inviting reception room with wooden floors, skylight and sliding doors that lead directly onto a smartly landscaped patio garden - perfect for enjoying your morning coffee or summer evenings with friends. The adjacent open-plan kitchen and dining area feels bright and social, complete with sleek cabinetry, timber worktops, and clean lines throughout. To the front, the principal bedroom is a generous double and benefits from a wall of built-in wardrobes, charming windows, and plenty of natural light. A bathroom with stylish pink herringbone tiling and matte black fittings completes the space. Externally, the flat boasts a low-maintenance rear garden with a raised decked seating area, as well as a large front driveway providing off-street parking. Located within easy reach of Tulse Hill, Herne Hill and Brixton, and just a few moments from the green open spaces of Brockwell Park, this flat is ideally positioned for transport links, weekend brunch spots, and local markets alike.