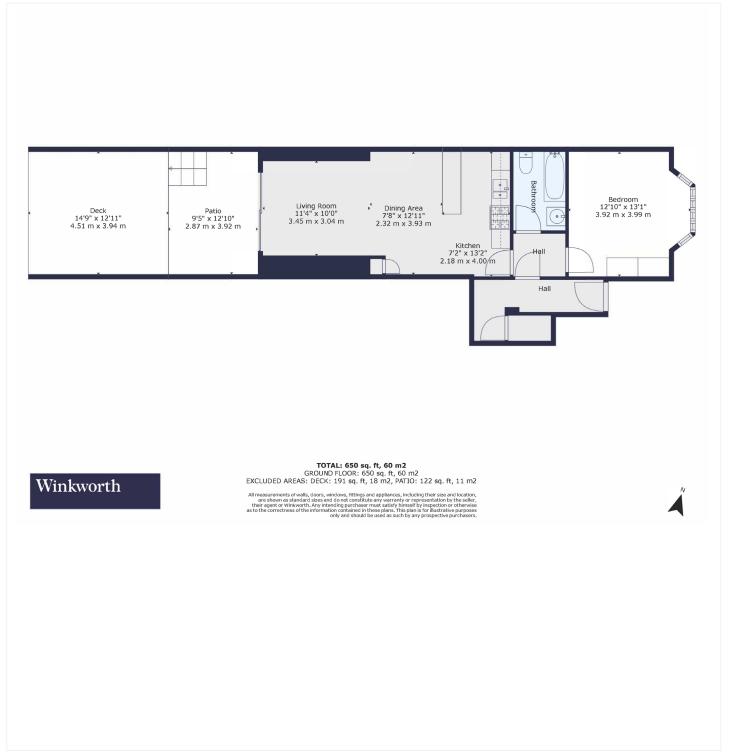

This floorplan is for illustration purposes only and is not to scale. The position and size of doors, windows, appliances and other features are approximate.

Tenure: Share of Freehold

Term: 112 years and 11 months