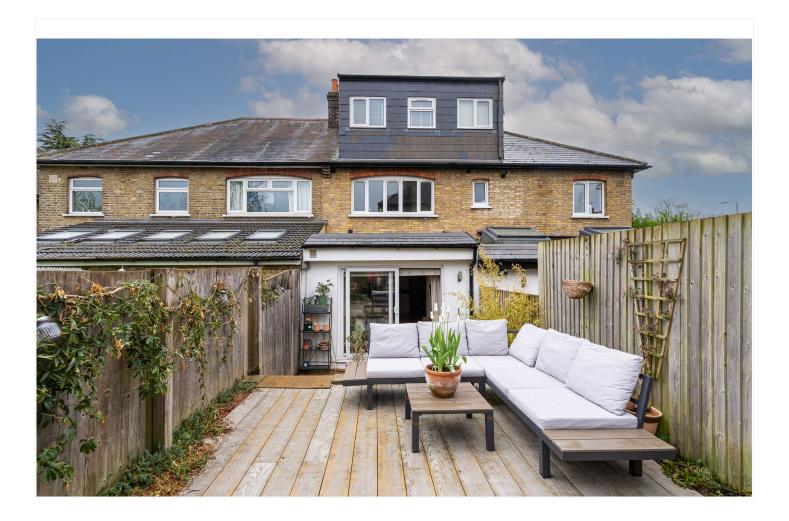

Step inside to find a warm and inviting reception room with wooden floors, skylight and sliding doors that lead directly onto a smartly landscaped patio garden - perfect for enjoying your morning coffee or summer evenings with friends. The adjacent open-plan kitchen and dining area feels bright and social, complete with sleek cabinetry, timber worktops, and clean lines throughout. To the front, the principal bedroom is a generous double and benefits from a wall of built-in wardrobes, charming windows, and plenty of natural light. A bathroom with stylish pink herringbone tiling and matte black fittings completes the space. Externally, the flat boasts a low-maintenance rear garden with a raised decked seating area, as well as a large front driveway providing off-street parking. Located within easy reach of Tulse Hill, Herne Hill and Brixton, and just a few moments from the green open spaces of Brockwell Park, this flat is ideally positioned for transport links, weekend brunch spots, and local markets alike.