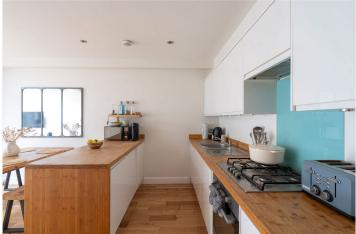

Step inside to find a warm and inviting reception room with wooden floors, skylight and sliding doors that lead directly onto a smartly landscaped patio garden - perfect for enjoying your morning coffee or summer evenings with friends. The adjacent open-plan kitchen and dining area feels bright and social, complete with sleek cabinetry, timber worktops, and clean lines throughout. To the front, the principal bedroom is a generous double and benefits from a wall of built-in wardrobes, charming windows, and plenty of natural light. A bathroom with stylish pink herringbone tiling and matte black fittings completes the space. Externally, the flat boasts a low-maintenance rear garden with a raised decked seating area, as well as a large front driveway providing off-street parking. Located within easy reach of Tulse Hill, Herne Hill and Brixton, and just a few moments from the green open spaces of Brockwell Park, this flat is ideally positioned for transport links, weekend brunch spots, and local markets alike.