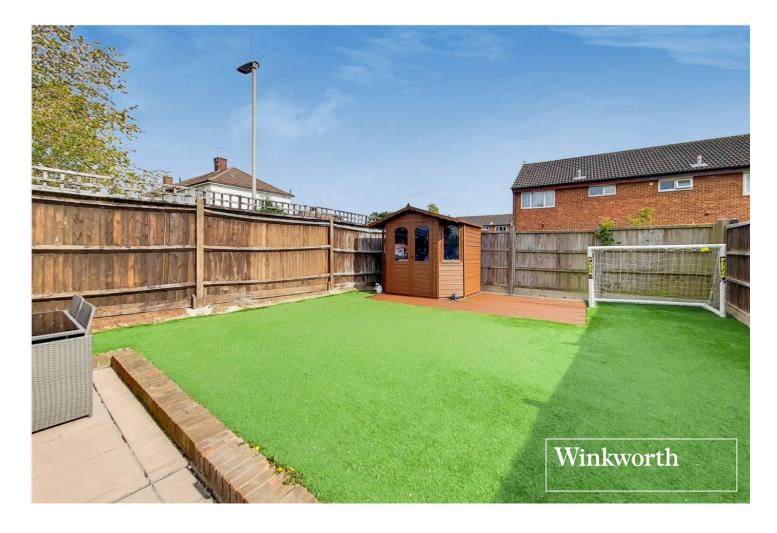

Externally the accommodation is complemented by a Southerly Westerly rear Garden and off street parking to the front for two cars.

Bus routes including the 292 and 398 are close by and amongst other locations, provide access to Elstree and Borehamwood Thameslink station, Edgware Northern Line station and Bushey National Rail Station.

## AT A GLANCE

- Three/Four Bedrooms
- Two/Three Receptions
- Southerly Rear Garden
- 1040 Square Feet
- Guest Cloakroom
- Cul de Sac Location
- Gas Central Heating
- Double Glazed