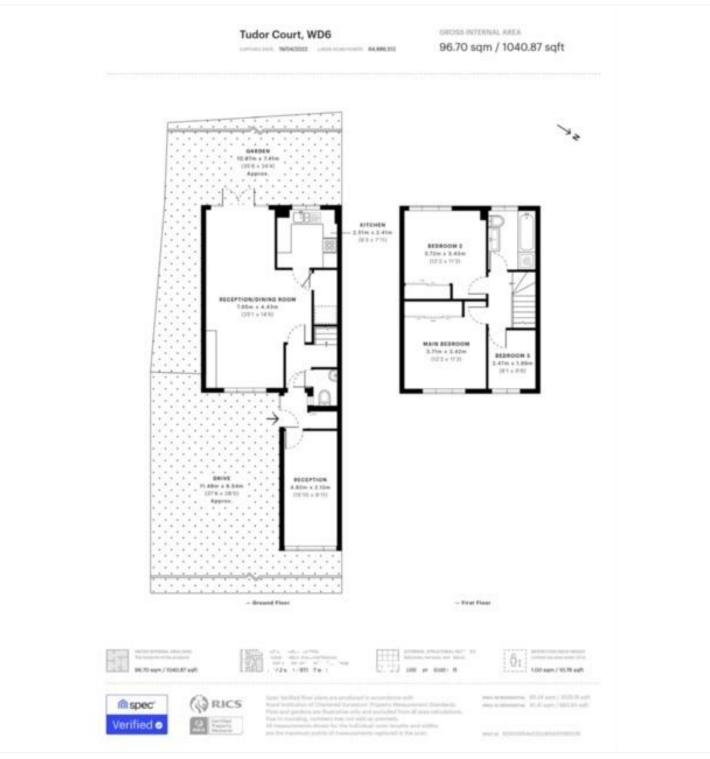

## AT A GLANCE

- Three/Four Bedrooms
- Two/Three Receptions
- Southerly Rear Garden
- 1040 Square Feet
- Guest Cloakroom
- Cul de Sac Location
- Gas Central Heating
- Double Glazed

## Council tax band D

This floorplan is for illustration purposes only and is not to scale. The position and size of doors, windows, appliances and other features are approximate.

Tenure: Freehold
Term: Expires Service Charge: £0 per app.