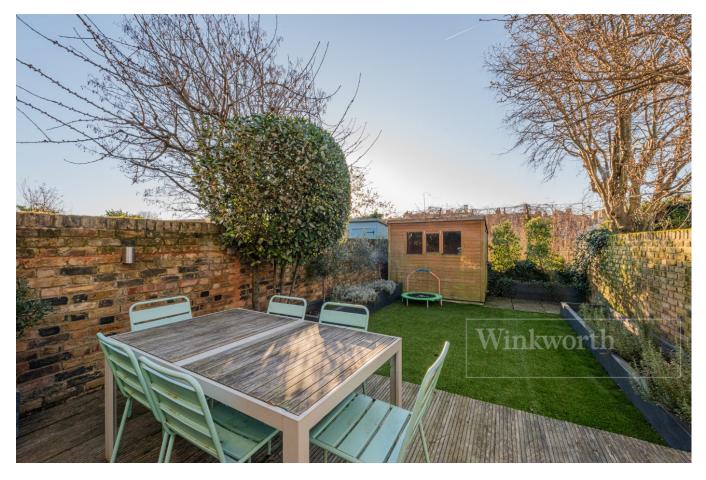

#### **DESCRIPTION:**

Introducing a wonderful period, ground floor apartment with modern touches. This property has been extended to the side and the rear, offering a bright and airy open plan living space with modern kitchen. The kitchen has integrated appliances with ample storage and underfloor heating throughout the entire open plan area. Further benefitting from dual bi-fold doors, this is also an excellent entertaining space providing direct access on to the south facing garden. The garden is low maintenance being partially decked with astroturf and raised beds on both sides. There is a shed for additional storage.