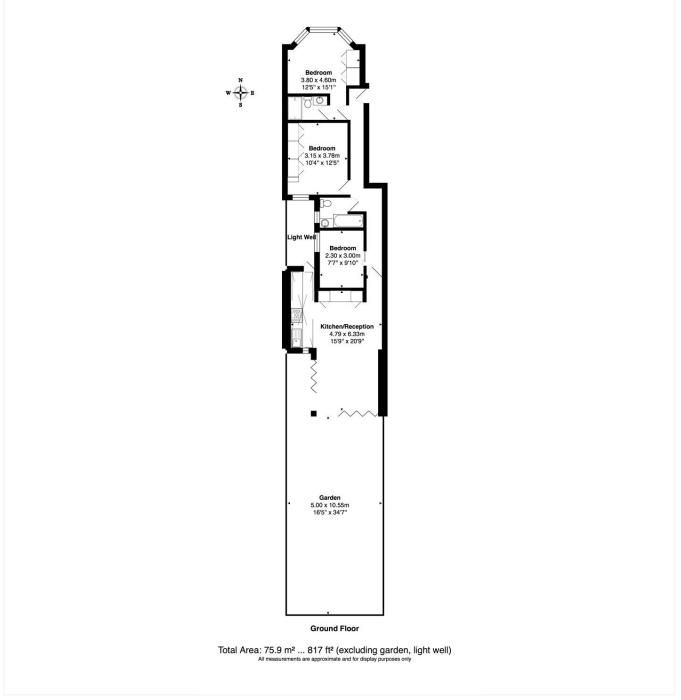

#### **DESCRIPTION:**

Introducing a wonderful period, ground floor apartment with modern touches. This property has been extended to the side and the rear, offering a bright and airy open plan living space with modern kitchen. The kitchen has integrated appliances with ample storage and underfloor heating throughout the entire open plan area. Further benefitting from dual bi-fold doors, this is also an excellent entertaining space providing direct access on to the south facing garden. The garden is low maintenance being partially decked with astroturf and raised beds on both sides. There is a shed for additional storage.

There are two generous sized double bedrooms, both with fitted wardrobes and the principle bedroom benefitting from an en-suite shower room. The third bedroom is a small double, therefore ideal as a guest bedroom, home office or nursery.

Finally, the main bathroom is a fully tiled three piece suite.

Viewing of this property comes highly recommended.

## See things differently

This floorplan is for illustration purposes only and is not to scale. The position and size of doors, windows, appliances and other features are approximate.

Kensal Rise & Queens Park | 0208 960 4947 | kensalrise@winkworth.co.uk