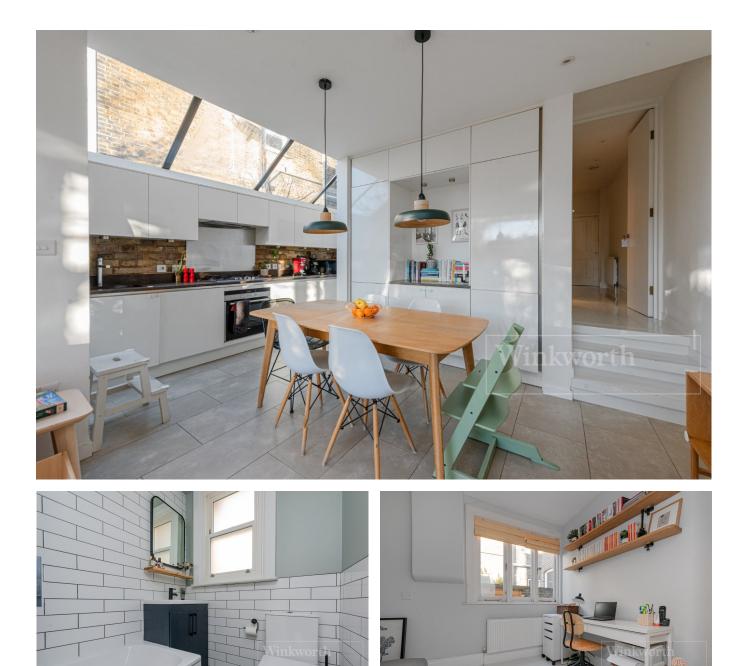

#### **DESCRIPTION:**

Introducing a wonderful period, ground floor apartment with modern touches. This property has been extended to the side and the rear, offering a bright and airy open plan living space with modern kitchen. The kitchen has integrated appliances with ample storage and underfloor heating throughout the entire open plan area. Further benefitting from dual bi-fold doors, this is also an excellent entertaining space providing direct access on to the south facing garden. The garden is low maintenance being partially decked with astroturf and raised beds on both sides. There is a shed for additional storage.

There are two generous sized double bedrooms, both with fitted wardrobes and the principle bedroom benefitting from an en-suite shower room. The third bedroom is a small double, therefore ideal as a guest bedroom, home office or nursery.

Finally, the main bathroom is a fully tiled three piece suite.

Viewing of this property comes highly recommended.