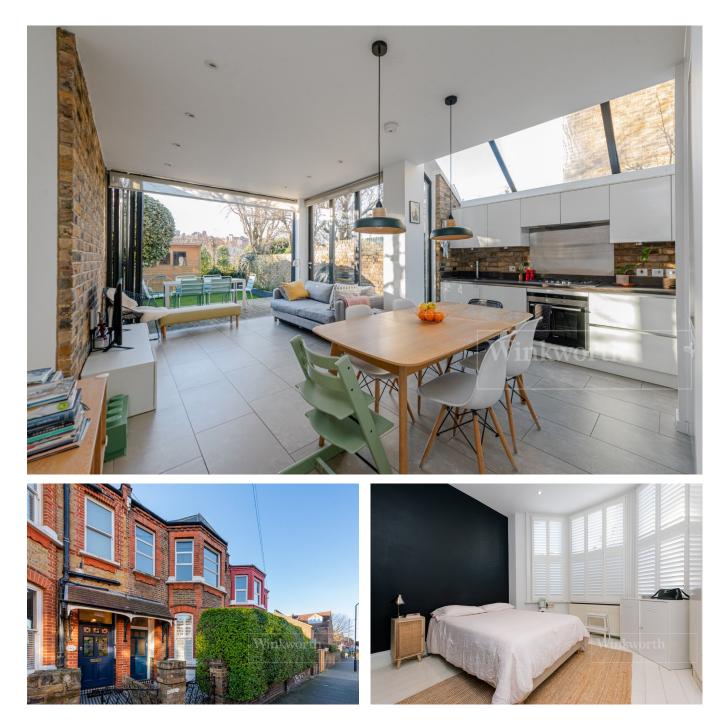

#### **DESCRIPTION:**

Introducing a wonderful period, ground floor apartment with modern touches. This property has been extended to the side and the rear, offering a bright and airy open plan living space with modern kitchen. The kitchen has integrated appliances with ample storage and underfloor heating throughout the entire open plan area. Further benefitting from dual bi-fold doors, this is also an excellent entertaining space providing direct access on to the south facing garden. The garden is low maintenance being partially decked with astroturf and raised beds on both sides. There is a shed for additional storage.

There are two generous sized double bedrooms, both with fitted wardrobes and the principle bedroom benefitting from an en-suite shower room. The third bedroom is a small double, therefore ideal as a guest bedroom, home office or nursery.

Finally, the main bathroom is a fully tiled three piece suite.

Viewing of this property comes highly recommended.