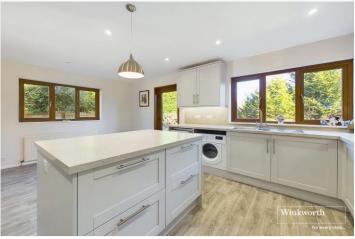

#### **DESCRIPTION:**

Wayside Cottage is a delightful two bedroom detached bungalow in this wonderful village setting. Set in a secluded spot the just 8 miles from both central Reading and Henley-on-Thames in the Oxfordshire Chilterns, an Area of Outstanding Natural Beauty (AONB). The property is close to some excellent country pubs, great equestrian facilities, playing field and beautiful country walks. This superb property is well presented throughout and comprises a spacious and bright living room with a wood burner and patio doors giving access to a patio area at the side of the house. There is a contemporary fitted kitchen/diner with a range of appliances and a feature island, two well-proportioned bedrooms with built in wardrobes and a modern bathroom. A full length garage with access to the rear garden can be found to the side of the house and there is driveway parking for several cars. The property further benefits from a new boiler and oil fired central heating. This immaculate home is being sold with no chain complications and offers potential to extend subject to the usual planning consents and create a large family home or suit someone downsizing, a small family or couple. Enjoy the best of rural life yet close enough to Reading and Henley to suit commuters.

#### **AT A GLANCE**

- Spacious Two Bedroom Detached Bungalow
- Quiet Lane in a Popular Village Setting
- Contemporary Fitted Kitchen/Diner
- Modern Bathroom
- Large Lounge with Wood Burning Stove
- Generous Rear Garden with Sheds