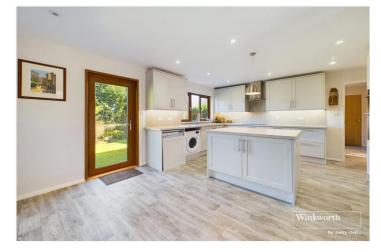

#### **DESCRIPTION:**

Wayside Cottage is a delightful two bedroom detached bungalow in this wonderful village setting. Set in a secluded spot the just 8 miles from both central Reading and Henley-on-Thames in the Oxfordshire Chilterns, an Area of Outstanding Natural Beauty (AONB). The property is close to some excellent country pubs, great equestrian facilities, playing field and beautiful country walks. This superb property is well presented throughout and comprises a spacious and bright living room with a wood burner and patio doors giving access to a patio area at the side of the house. There is a contemporary fitted kitchen/diner with a range of appliances and a feature island, two well-proportioned bedrooms with built in wardrobes and a modern bathroom. A full length garage with access to the rear garden can be found to the side of the house and there is driveway parking for several cars. The property further benefits from a new boiler and oil fired central heating. This immaculate home is being sold with no chain complications and offers potential to extend subject to the usual planning consents and create a large family home or suit someone downsizing, a small family or couple. Enjoy the best of rural life yet close enough to Reading and Henley to suit commuters.

#### **AT A GLANCE**

- Spacious Two Bedroom Detached Bungalow
- Quiet Lane in a Popular Village Setting
- Contemporary Fitted Kitchen/Diner
- Modern Bathroom
- Large Lounge with Wood Burning Stove
- Generous Rear Garden with Sheds