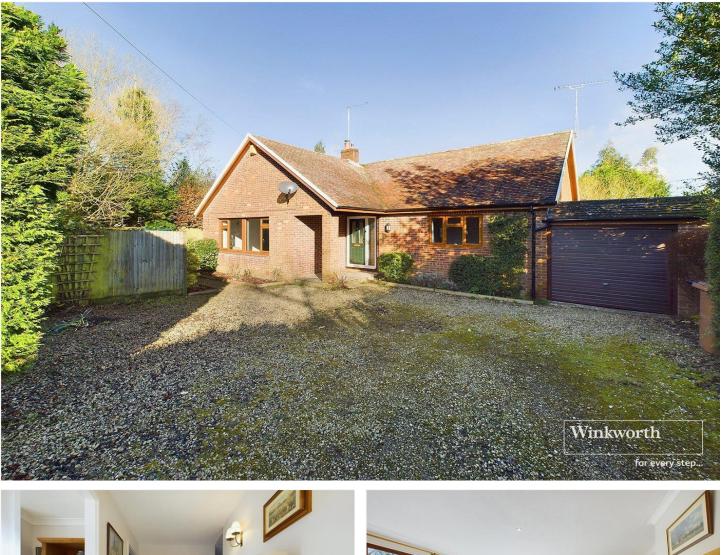

WHITEHALL LANE, CHECKENDON, OXFORDSHIRE, RG8 OTN **£600,000 FREEHOLD** 

A DELIGHTFUL TWO BEDROOM DETACHED BUNGALOW TUCKED DOWN A QUIET LANE IN THIS LOVELY VILLAGE LOCATION

Reading | 0118 4022 300 | reading@winkworth.co.uk

#### **DESCRIPTION:**

Wayside Cottage is a delightful two bedroom detached bungalow in this wonderful village setting. Set in a secluded spot the just 8 miles from both central Reading and Henley-on-Thames in the Oxfordshire Chilterns, an Area of Outstanding Natural Beauty (AONB). The property is close to some excellent country pubs, great equestrian facilities, playing field and beautiful country walks. This superb property is well presented throughout and comprises a spacious and bright living room with a wood burner and patio doors giving access to a patio area at the side of the house. There is a contemporary fitted kitchen/diner with a range of appliances and a feature island, two well-proportioned bedrooms with built in wardrobes and a modern bathroom. A full length garage with access to the rear garden can be found to the side of the house and there is driveway parking for several cars. The property further benefits from a new boiler and oil fired central heating. This immaculate home is being sold with no chain complications and offers potential to extend subject to the usual planning consents and create a large family home or suit someone downsizing, a small family or couple. Enjoy the best of rural life yet close enough to Reading and Henley to suit commuters.

#### **AT A GLANCE**

- Spacious Two Bedroom Detached Bungalow
- Quiet Lane in a Popular Village Setting
- Contemporary Fitted Kitchen/Diner
- Modern Bathroom
- Large Lounge with Wood Burning Stove
- Generous Rear Garden with Sheds