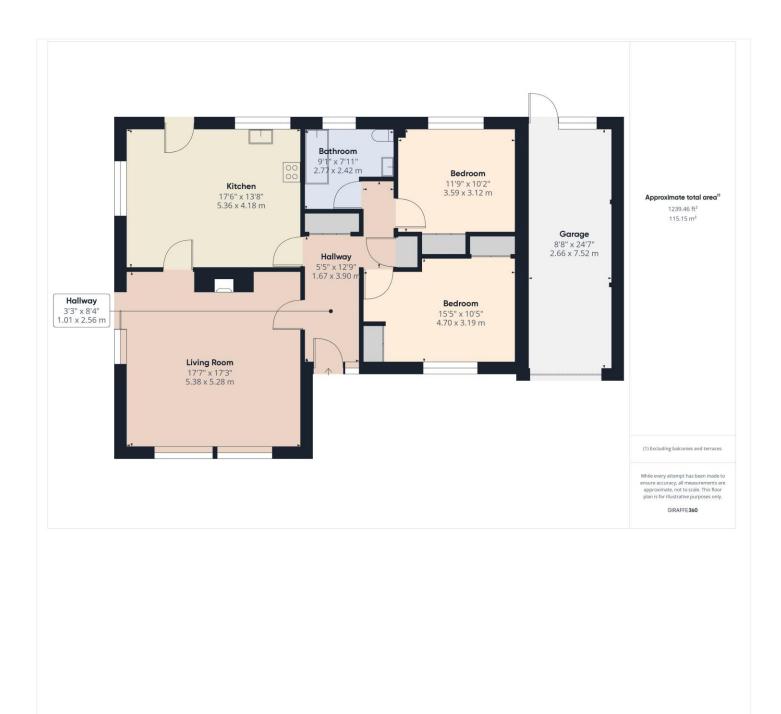

This floorplan is for illustration purposes only and is not to scale. The position and size of doors, windows, appliances and other features are approximate.

Tenure:

|                                                   | Current | Potentia |
|---------------------------------------------------|---------|----------|
| Very energy efficient - lower running costs (92+) |         |          |
| (81-91) B                                         |         |          |
| (69-60) C                                         | 54      | 75       |
| (55-68)                                           |         |          |
| (39-54)                                           |         |          |
| (21-38)                                           |         |          |
| (1-20) <b>G</b>                                   |         |          |
| Not energy efficient - higher running costs       |         |          |