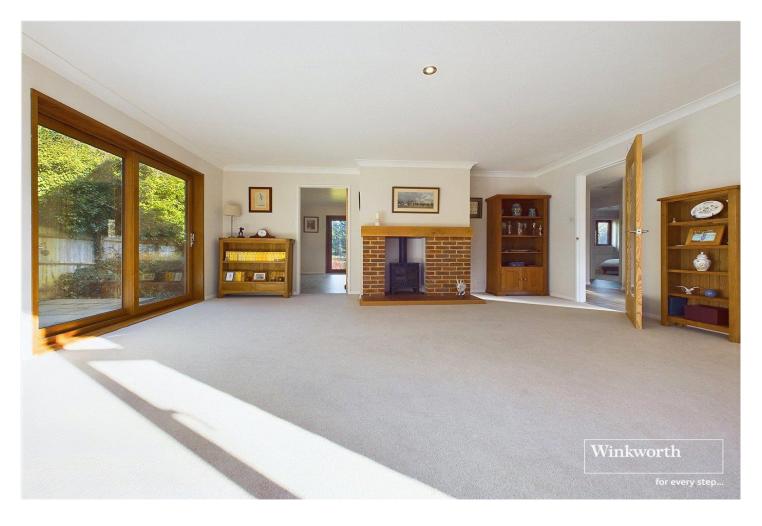

#### **DESCRIPTION:**

Wayside Cottage is a delightful two bedroom detached bungalow in this wonderful village setting. Set in a secluded spot the just 8 miles from both central Reading and Henley-on-Thames in the Oxfordshire Chilterns, an Area of Outstanding Natural Beauty (AONB). The property is close to some excellent country pubs, great equestrian facilities, playing field and beautiful country walks. This superb property is well presented throughout and comprises a spacious and bright living room with a wood burner and patio doors giving access to a patio area at the side of the house. There is a contemporary fitted kitchen/diner with a range of appliances and a feature island, two well-proportioned bedrooms with built in wardrobes and a modern bathroom. A full length garage with access to the rear garden can be found to the side of the house and there is driveway parking for several cars. The property further benefits from a new boiler and oil fired central heating. This immaculate home is being sold with no chain complications and offers potential to extend subject to the usual planning consents and create a large family home or suit someone downsizing, a small family or couple. Enjoy the best of rural life yet close enough to Reading and Henley to suit commuters.

#### **AT A GLANCE**

- Spacious Two Bedroom Detached Bungalow
- Quiet Lane in a Popular Village Setting
- Contemporary Fitted Kitchen/Diner
- Modern Bathroom
- Large Lounge with Wood Burning Stove
- Generous Rear Garden with Sheds