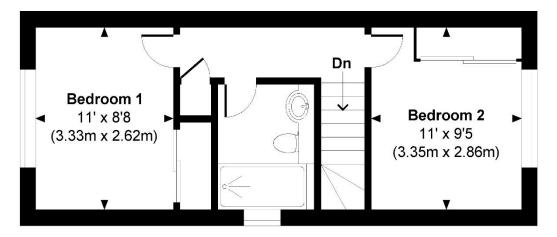

6 Plaza Mews is a beautifully presented, modern two-bedroom end of terrace property situated in a great location. The property has been fully updated throughout by the current owner in the past eight years. The porchway into the property leads you to the sitting room to the front elevation of the property. The fully fitted kitchen is equipped with a wide range of eye and base level units and a fitted breakfast bar. To the rear elevation is a light filled conservatory perfect for dining in. A W.C completes the ground floor. To the first floor are two good size double bedrooms, both comprising of built in wardrobes. Both bedrooms have use of the modern walk-in shower room.

### Winkworth

Address: 6 Plaza Mews, Winchester

Road, Romsey SO51 8JA

**Council Tax Band: C** 

**EPC: D** 

**Tenure: Freehold** 

Plaza Mews
Approximate Gross Internal Area
Total = 768 Sq Ft / 71.39 Sq M

**FIRST FLOOR** 