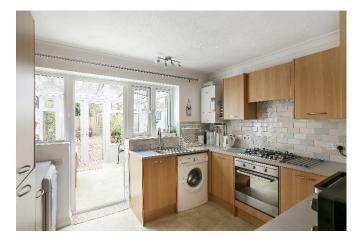

6 Plaza Mews is a beautifully presented, modern two-bedroom end of terrace property situated in a great location. The property has been fully updated throughout by the current owner in the past eight years. The porchway into the property leads you to the sitting room to the front elevation of the property. The fully fitted kitchen is equipped with a wide range of eye and base level units and a fitted breakfast bar. To the rear elevation is a light filled conservatory perfect for dining in. A W.C completes the ground floor. To the first floor are two good size double bedrooms, both comprising of built in wardrobes. Both bedrooms have use of the modern walk-in shower room.