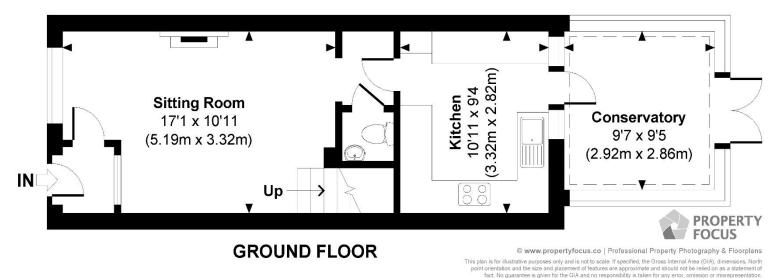

6 Plaza Mews is a beautifully presented, modern two-bedroom end of terrace property situated in a great location. The property has been fully updated throughout by the current owner in the past eight years. The porchway into the property leads you to the sitting room to the front elevation of the property. The fully fitted kitchen is equipped with a wide range of eye and base level units and a fitted breakfast bar. To the rear elevation is a light filled conservatory perfect for dining in. A W.C completes the ground floor. To the first floor are two good size double bedrooms, both comprising of built in wardrobes. Both bedrooms have use of the modern walk-in shower room.

### Winkworth

Address: 6 Plaza Mews, Winchester

Road, Romsey SO51 8JA

**Council Tax Band: C** 

**EPC: D** 

**Tenure: Freehold** 

Plaza Mews
Approximate Gross Internal Area
Total = 768 Sq Ft / 71.39 Sq M

**FIRST FLOOR** 