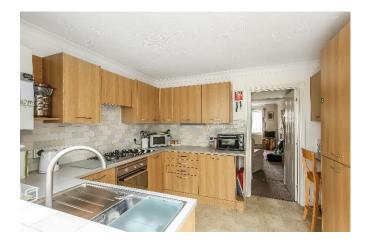

6 Plaza Mews is a beautifully presented, modern two-bedroom end of terrace property situated in a great location. The property has been fully updated throughout by the current owner in the past eight years. The porchway into the property leads you to the sitting room to the front elevation of the property. The fully fitted kitchen is equipped with a wide range of eye and base level units and a fitted breakfast bar. To the rear elevation is a light filled conservatory perfect for dining in. A W.C completes the ground floor. To the first floor are two good size double bedrooms, both comprising of built in wardrobes. Both bedrooms have use of the modern walk-in shower room.