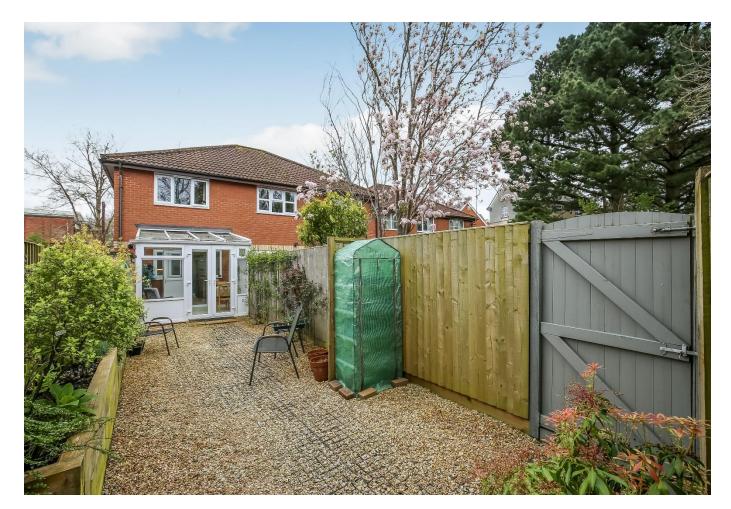

There is allocated off road parking for two vehicles, both to the side of the property. The low maintenance garden to the rear is fully enclosed with an array of ornamental shrubs, complete with a raised flower bed. A perfect place to catch the sun and unwind in. The back garden is accessible via a gate.