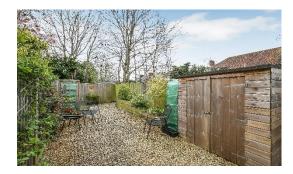

There is allocated off road parking for two vehicles, both to the side of the property. The low maintenance garden to the rear is fully enclosed with an array of ornamental shrubs, complete with a raised flower bed. A perfect place to catch the sun and unwind in. The back garden is accessible via a gate.