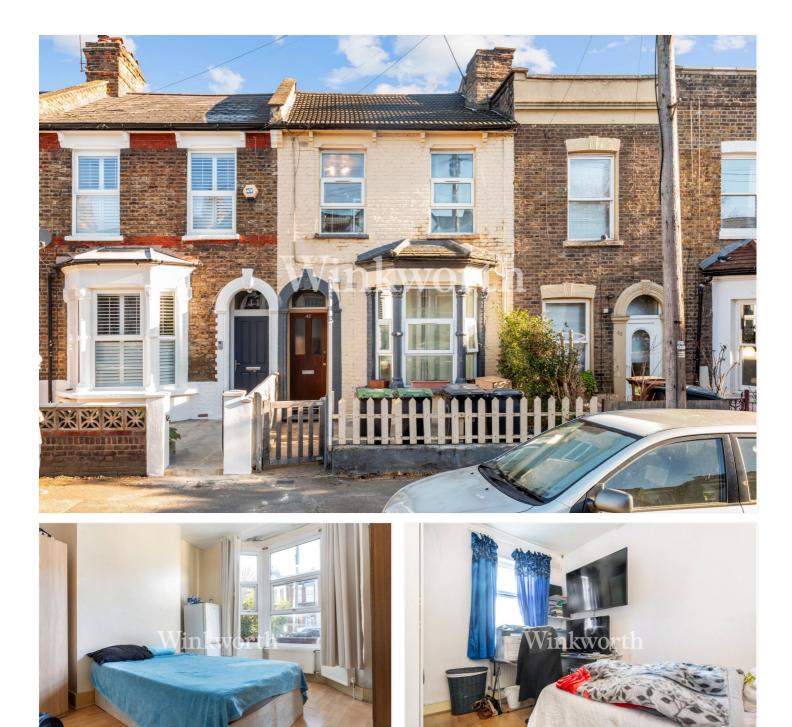

## **DESCRIPTION:**

Nestled in a sought-after corner of N15, this enchanting threebedroom family home beckons with its timeless charm.

Spanning an impressive 1,112 sq ft, this period property offers an abundance of space, featuring a meticulously planned layout that comprises two distinct reception rooms, a well-appointed kitchen diner, three bedrooms, a family bathroom, and a convenient ground floor shower room.

Secluded within a tranquil enclave of residential streets, the residence is mere moments away from Seven Sisters Victoria Line Underground/Overground Station, making it an ideal choice for those seeking to immerse themselves in the artistic and vibrant community of Seven Sisters.