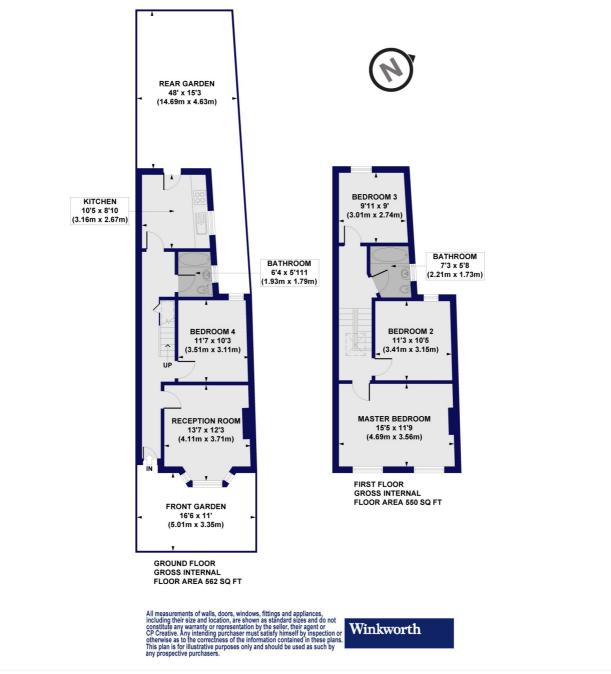

## Hanover Road, N15 Approx. Gross Internal Floor Area 1112 sq. ft / 103.30 sq. m

This floorplan is for illustration purposes only and is not to scale. The position and size of doors, windows, appliances and other features are approximate.