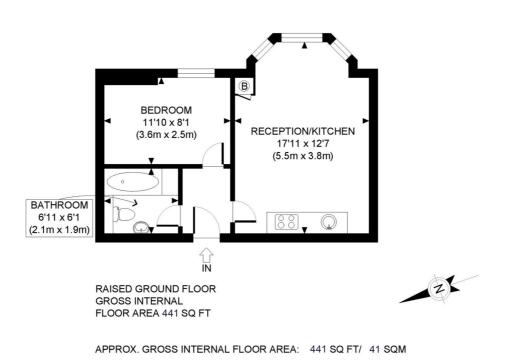

## Loftus Road, Shepherds Bush, W12 £375,000 Leasehold

A smart one bedroom flat on the raised ground floor of an imposing Victorian house.

Reception Room | Open Plan Kitchen | Bedroom | Bathroom | 441 Sq M / 41 Sq Ft | Council Tax Band D | EPC Rating Band C

UXBRIDGE ROAD, W12

This plan is for illustrative purposes only and should be used as such by any prospective client. Whilst every attempt has been made to ensure the accuracy of the Floor Plan contained here, measurements of the doors, windows, rooms and any other items are approximate and no responsibility is taken for any errors, omissions, or misstatement. The services, systems and appliances shown have not been tested and no guarantee as to the operability or efficiency can be given.

PROPERTY PHOT PLANS

The displayed square footage is taken from the floor plans with measurements created using the Royal Institute of Chartered Surveyors' Code of Practice for Measuring. These measurements are approximate and included for illustrative purposes only. Winkworth does not make any representation as to the accuracy of these measurements and you should seek to verify them for yourself. Winkworth accept no liability for any loss you may suffer if you rely on these measurements.