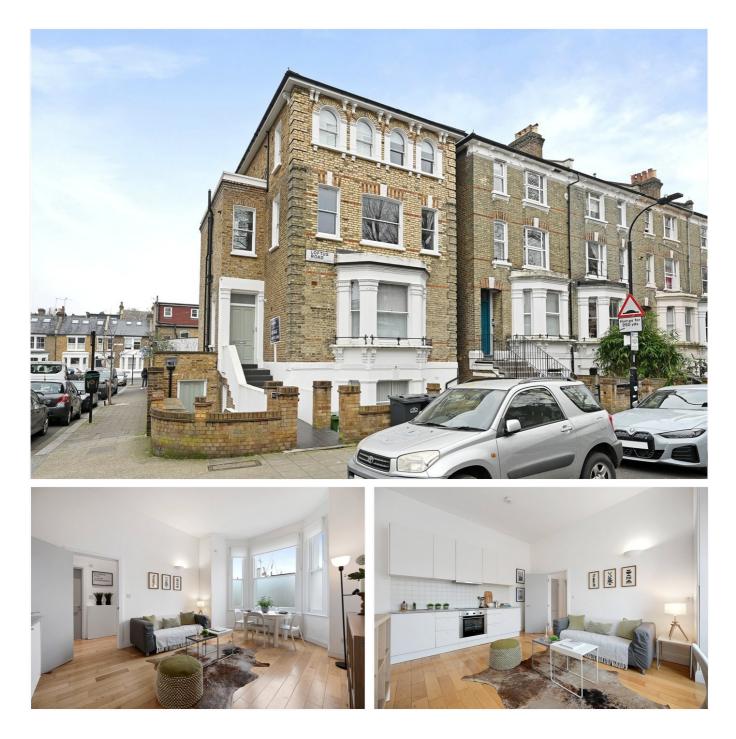

## Loftus Road, Shepherds Bush, W12 £375,000 Leasehold

A smart one bedroom flat on the raised ground floor of an imposing Victorian house.

Reception Room | Open Plan Kitchen | Bedroom | Bathroom | 441 Sq M / 41 Sq Ft | Council Tax Band D | EPC Rating Band C

## LOCATION

Loftus Road is a most attractive tree lined residential street which is ideally located for the diverse array of amenities on offer in Shepherd's Bush, including live music venues and theatre, numerous pubs, bar and restaurants, as well as Westfield London shopping centre. Public transport is second to none, with numerous bus routes, Underground and London Overground stations within easy reach.

## DESCRIPTION

Well presented throughout, the property offers accommodation which comprises entrance hall, open plan kitchen/reception room, bedroom and bathroom. The flat further benefit good ceiling height and excellent natural light.