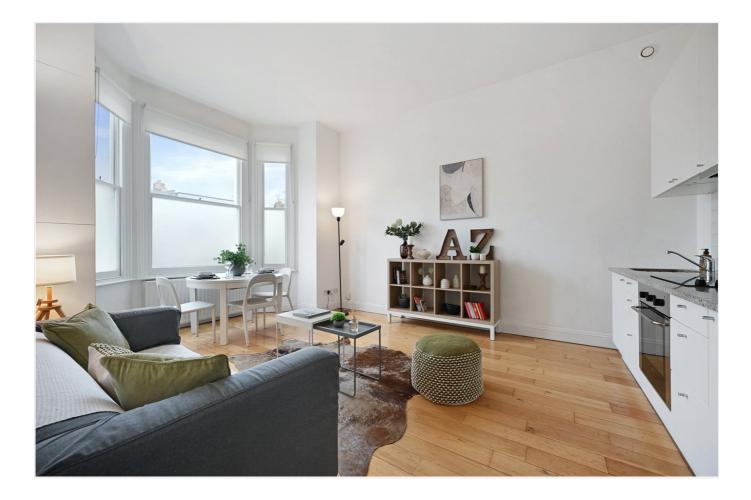

## DESCRIPTION

Well presented throughout, the property offers accommodation which comprises entrance hall, open plan kitchen/reception room, bedroom and bathroom. The flat further benefit good ceiling height and excellent natural light.