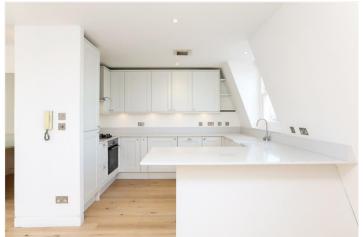

## **DESCRIPTION:**

The property comprises an immaculate and newly refurbished fully fitted semi open plan kitchen, fantastic living room with separate study area wooden floors throughout and French doors leading out onto a full width private balcony with stunning views over the garden below. The lower level consists of three bedrooms- one master bedrooms with en-suite shower room, two further bedroom and a family bathroom. The property is offered unfurnished or part furnished and viewings are highly recommended.