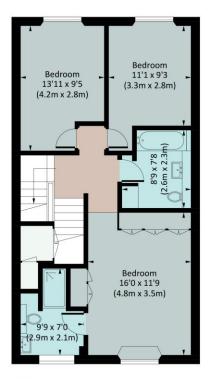

## **DESCRIPTION:**

The property comprises an immaculate and newly refurbished fully fitted semi open plan kitchen, fantastic living room with separate study area wooden floors throughout and French doors leading out onto a full width private balcony with stunning views over the garden below. The lower level consists of three bedrooms- one master bedrooms with en-suite shower room, two further bedroom and a family bathroom. The property is offered unfurnished or part furnished and viewings are highly recommended.

## ARUNDEL GARDENS, W11

Approximate Gross Internal Area 1333 sq ft. / 123.9 sq m. 17 sq ft. / 1.6 sq m. Reduced Headroom 1350 sq ft. / 125.5 sq m. Inc. Reduced Headroom

= Reduced headroom below 1.5m / 5'0

SECOND FLOOR

THIRD FLOOR

**FOURTH FLOOR** 

All measurements have been made in accordance with RICS code of Measuring Practice which are approximate only and only for illustrative purposes. For the avoidance of doubt, Dowling Jones Design shall not be liable for any reliance on these measurements. © 2020 www.dowlingjones.com 020 7610 9933