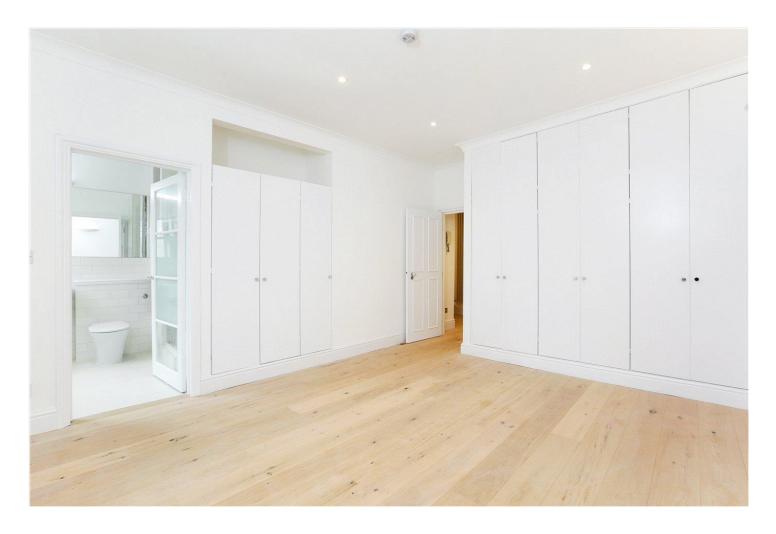

## **DESCRIPTION:**

The property comprises an immaculate and newly refurbished fully fitted semi open plan kitchen, fantastic living room with separate study area wooden floors throughout and French doors leading out onto a full width private balcony with stunning views over the garden below. The lower level consists of three bedrooms- one master bedrooms with en-suite shower room, two further bedroom and a family bathroom. The property is offered unfurnished or part furnished and viewings are highly recommended.