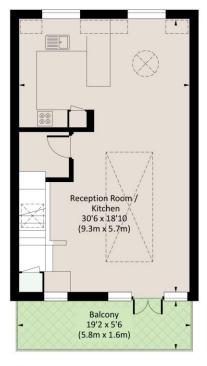

## **DESCRIPTION:**

The property comprises an immaculate and newly refurbished fully fitted semi open plan kitchen, fantastic living room with separate study area wooden floors throughout and French doors leading out onto a full width private balcony with stunning views over the garden below. The lower level consists of three bedrooms- one master bedrooms with en-suite shower room, two further bedroom and a family bathroom. The property is offered unfurnished or part furnished and viewings are highly recommended.

## ARUNDEL GARDENS, W11

Approximate Gross Internal Area 1333 sq ft. / 123.9 sq m. 17 sq ft. / 1.6 sq m. Reduced Headroom 1350 sq ft. / 125.5 sq m. Inc. Reduced Headroom

= Reduced headroom below 1.5m / 5'0

SECOND FLOOR

THIRD FLOOR

**FOURTH FLOOR** 

All measurements have been made in accordance with RICS code of Measuring Practice which are approximate only and only for illustrative purposes. For the avoidance of doubt, Dowling Jones Design shall not be liable for any reliance on these measurements. © 2020 www.dowlingjones.com 020 7610 9933