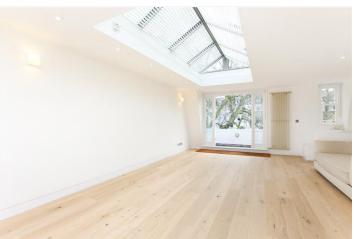

## **DESCRIPTION:**

The property comprises an immaculate and newly refurbished fully fitted semi open plan kitchen, fantastic living room with separate study area wooden floors throughout and French doors leading out onto a full width private balcony with stunning views over the garden below. The lower level consists of three bedrooms- one master bedrooms with en-suite shower room, two further bedroom and a family bathroom. The property is offered unfurnished or part furnished and viewings are highly recommended.