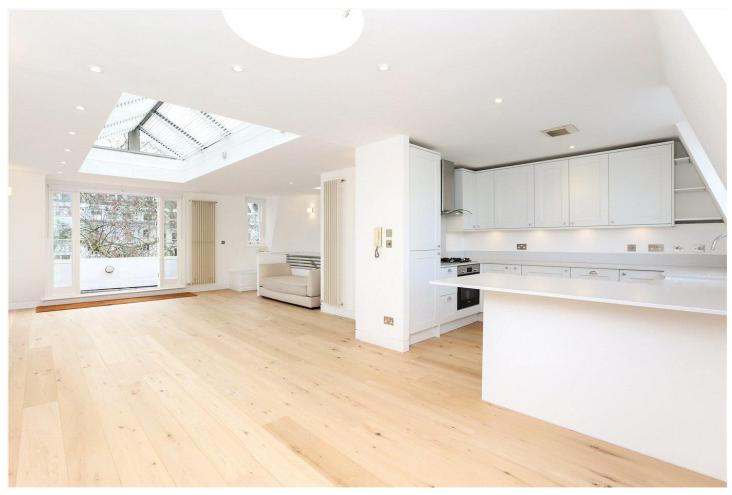

## **DESCRIPTION:**

The property comprises an immaculate and newly refurbished fully fitted semi open plan kitchen, fantastic living room with separate study area wooden floors throughout and French doors leading out onto a full width private balcony with stunning views over the garden below. The lower level consists of three bedrooms- one master bedrooms with en-suite shower room, two further bedroom and a family bathroom. The property is offered unfurnished or part furnished and viewings are highly recommended.