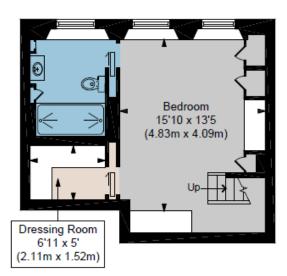

Entrance hall | Open plan kitchen/reception room | Large double bedrooms with en-suite | Guest WC | Access to communal gardens (STTUC)

This floorplan is for illustration purposes only and is not to scale. The position and size of doors, windows, appliances and other features are approximate

### CORNWALL GARDENS SW7

APPROX. GROSS INTERNAL AREA \* 754 Ft <sup>2</sup> - 70.05 M <sup>2</sup>

Illustration For Identification Only, Not to Scale
All Calculations include Any/All Areas Under 1.5m Head Height.

\* As Defined by RICS - Code of Measuring Practice

LOWER GROUND FLOOR

Floorplan is for illustrative purposes only and is not to scale.

Every attempt has been made to ensure the accuracy of the floorplan shown, however all measurements, fittings and data shown are an approximate interpretation for illustrative purposes only.