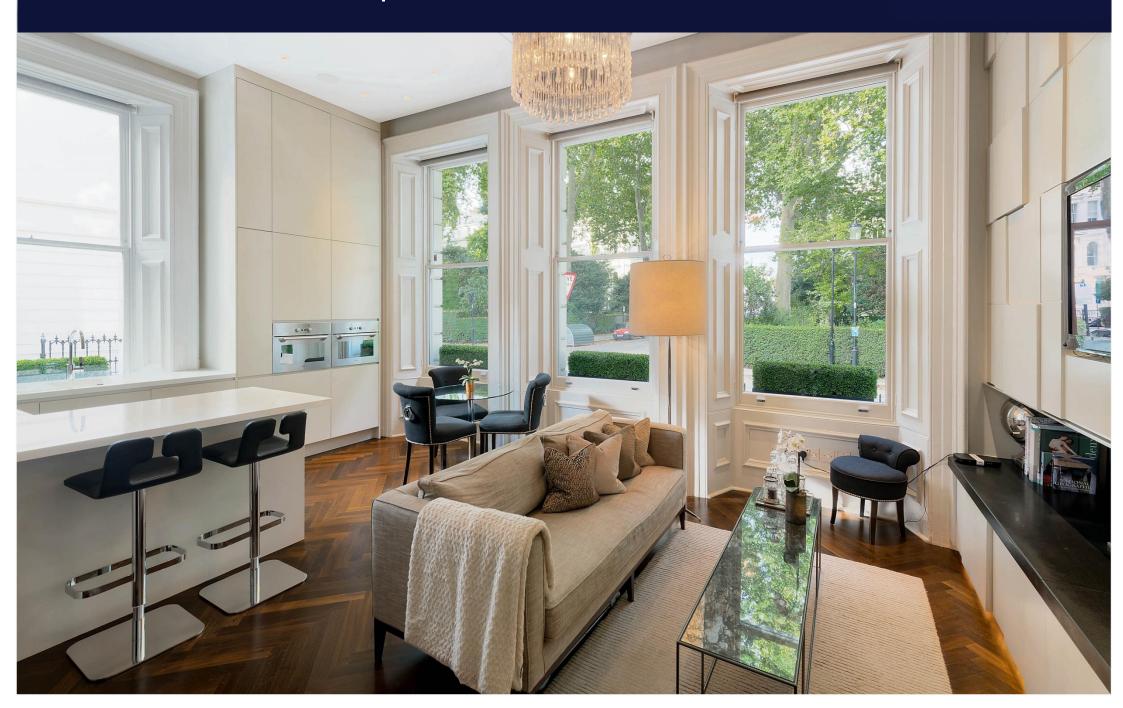

## Flat 1, 83 Cornwall Gardens,

London, SW7 4AY

Passing through grand communal parts, the apartment is accessed via an entrance hall which leads directly into the superb dual-aspect reception space offering views directly onto the gardens and allowing in the afternoon sunlight.

The well-appointed open-plan kitchen compliments the space and has excellent storage, a feature echoed throughout the room with bespoke joinery housing the TV unit revealing a wealth of additional cupboards. Heading down to the large principal bedroom, there is further built in cabinetry, as well as a walk-in wardrobe and en-suite bathroom. Further features include a guest WC & utility cupboard situated off ground floor hallway, underfloor heating throughout, double glazing, and a highly sophisticated alarm system. There is also access to the glorious communal gardens (STTUC) and use of a private under-pavement vault.