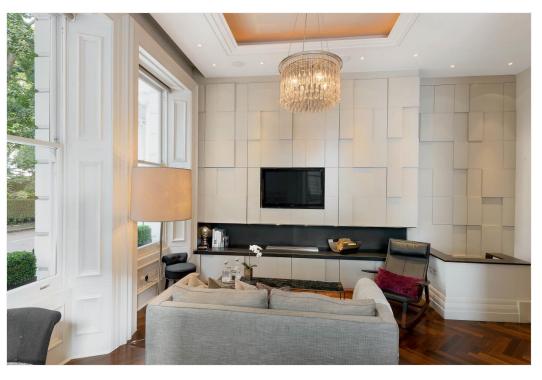

The well-appointed open-plan kitchen compliments the space and has excellent storage, a feature echoed throughout the room with bespoke joinery housing the TV unit revealing a wealth of additional cupboards. Heading down to the large principal bedroom, there is further built in cabinetry, as well as a walk-in wardrobe and en-suite bathroom. Further features include a guest WC & utility cupboard situated off ground floor hallway, underfloor heating throughout, double glazing, and a highly sophisticated alarm system. There is also access to the glorious communal gardens (STTUC) and use of a private under-pavement vault.