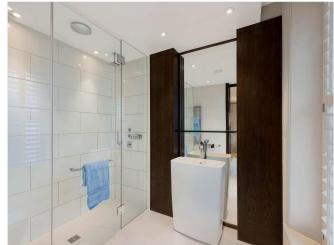

The well-appointed open-plan kitchen compliments the space and has excellent storage, a feature echoed throughout the room with bespoke joinery housing the TV unit revealing a wealth of additional cupboards. Heading down to the large principal bedroom, there is further built in cabinetry, as well as a walk-in wardrobe and en-suite bathroom. Further features include a guest WC & utility cupboard situated off ground floor hallway, underfloor heating throughout, double glazing, and a highly sophisticated alarm system. There is also access to the glorious communal gardens (STTUC) and use of a private under-pavement vault.