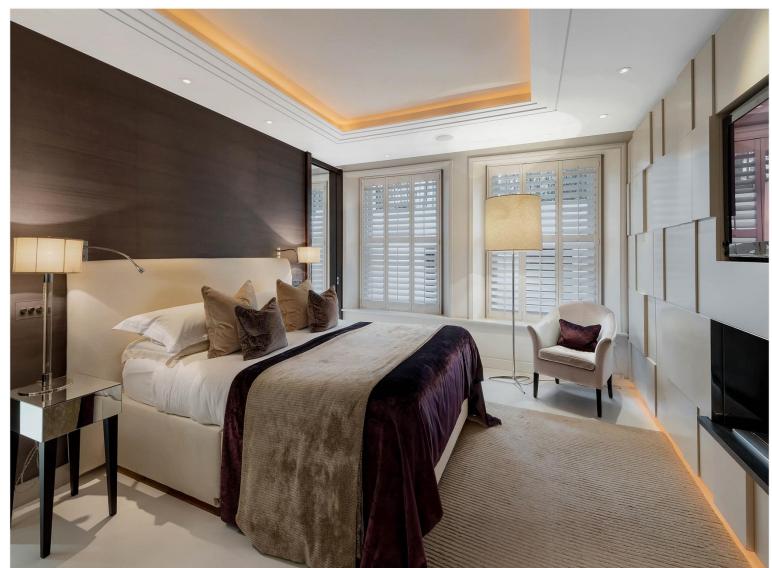

The well-appointed open-plan kitchen compliments the space and has excellent storage, a feature echoed throughout the room with bespoke joinery housing the TV unit revealing a wealth of additional cupboards. Heading down to the large principal bedroom, there is further built in cabinetry, as well as a walk-in wardrobe and en-suite bathroom. Further features include a guest WC & utility cupboard situated off ground floor hallway, underfloor heating throughout, double glazing, and a highly sophisticated alarm system. There is also access to the glorious communal gardens (STTUC) and use of a private under-pavement vault.