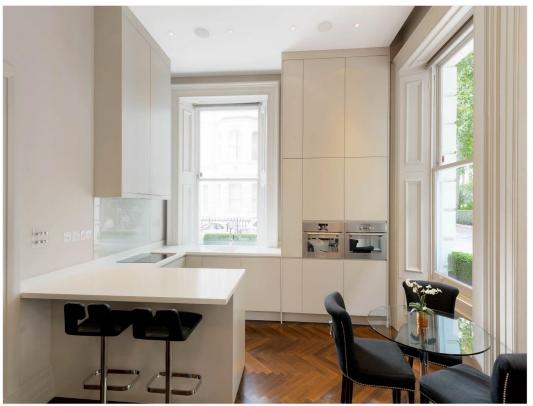

The well-appointed open-plan kitchen compliments the space and has excellent storage, a feature echoed throughout the room with bespoke joinery housing the TV unit revealing a wealth of additional cupboards. Heading down to the large principal bedroom, there is further built in cabinetry, as well as a walk-in wardrobe and en-suite bathroom. Further features include a guest WC & utility cupboard situated off ground floor hallway, underfloor heating throughout, double glazing, and a highly sophisticated alarm system. There is also access to the glorious communal gardens (STTUC) and use of a private under-pavement vault.