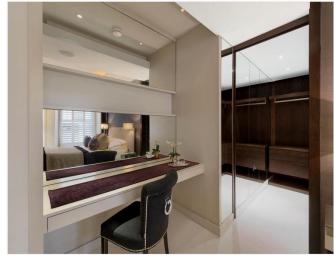

The well-appointed open-plan kitchen compliments the space and has excellent storage, a feature echoed throughout the room with bespoke joinery housing the TV unit revealing a wealth of additional cupboards. Heading down to the large principal bedroom, there is further built in cabinetry, as well as a walk-in wardrobe and en-suite bathroom. Further features include a guest WC & utility cupboard situated off ground floor hallway, underfloor heating throughout, double glazing, and a highly sophisticated alarm system. There is also access to the glorious communal gardens (STTUC) and use of a private under-pavement vault.