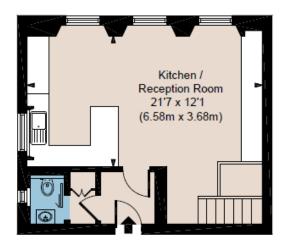

Entrance hall | Open plan kitchen/reception room | Large double bedrooms with en-suite | Guest WC | Access to communal gardens (STTUC)

This floorplan is for illustration purposes only and is not to scale. The position and size of doors, windows, appliances and other features are approximate

### CORNWALL GARDENS SW7

APPROX. GROSS INTERNAL AREA \* 754 Ft <sup>2</sup> - 70.05 M <sup>2</sup>

Illustration For Identification Only, Not to Scale
All Calculations include Any/All Areas Under 1.5m Head Height.

\* As Defined by RICS - Code of Measuring Practice

LOWER GROUND FLOOR

Floorplan is for illustrative purposes only and is not to scale.

Every attempt has been made to ensure the accuracy of the floorplan shown, however all measurements, fittings and data shown are an approximate interpretation for illustrative purposes only.