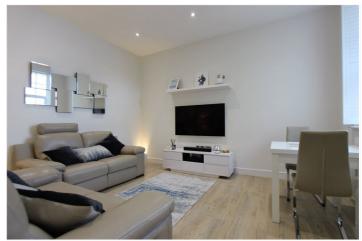

Lounge Area – 14'4 x 11'6 This room has a light and vibrant feel and comprises two sets of double-glazed windows to side. Modern electric

wall mounted heater and laminate wood flooring.

Bedroom One – 16'0 x 9'2- Double glazed window to the side aspect, fitted carpet, built in mirror fronted sliding wardrobe to one wall and modern electric wall mounted heater.