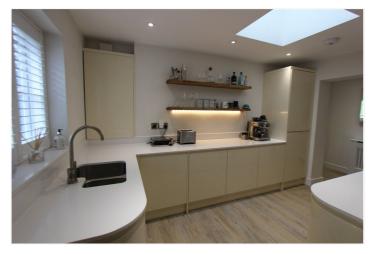

Kitchen Area - 12'3 x 7'9 Double glazed window to the side. Down lighters, modern Caple stainless steel sink and drainer with mixer tap set in quartz work surfaces with up stands with modern fronted base, drawer and cupboard units with matching eye level wall cabinets with stainless steel fixings. Integrated four ring ceramic hob with oven below and extractor above, integrated washing machine, dishwasher and fridge freezer and laminate wood flooring. Stairs rising to landing with storage cupboards leading to: -