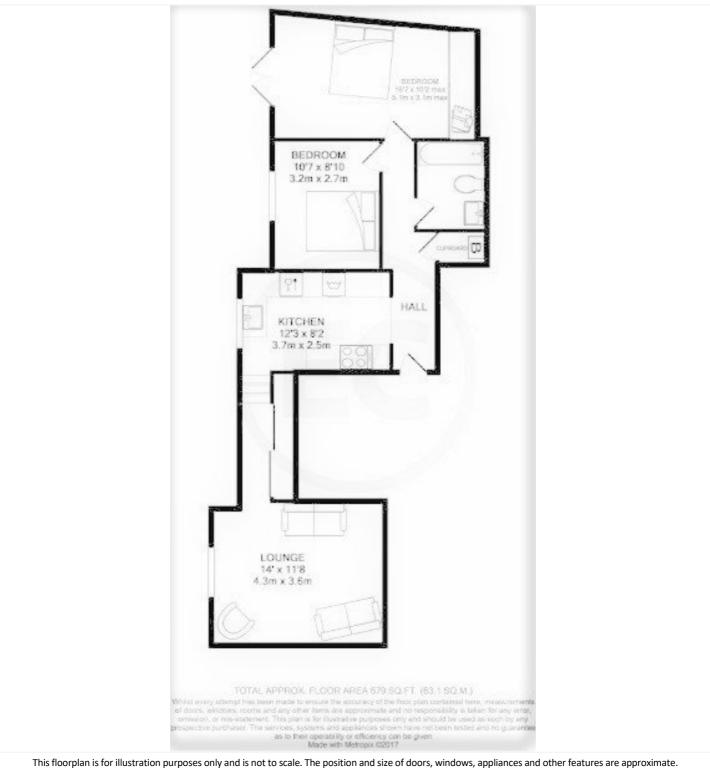

The accommodation comprises of communal entrance to the ground and first floor with own hallway, lounge, kitchen, two bedrooms and modern bathroom to the first floor with balcony off both bedrooms and allocated parking space to the rear.

Entrance Via: - Security entry phone system to communal entrance with modern glass and stainless-steel staircase rising to the first floor. Communal hallway with personal entrance door into: -

Entrance Hall - Entry phone system, doors leading to

Kitchen Area - 12'3 x 7'9 Double glazed window to the side. Down lighters, modern Caple stainless steel sink and drainer with mixer tap set in quartz work surfaces with up stands with modern fronted base, drawer and cupboard units with matching eye level wall cabinets with stainless steel fixings. Integrated four ring ceramic hob with oven below and extractor above, integrated washing machine, dishwasher and fridge freezer and laminate wood flooring. Stairs rising to landing with storage cupboards leading to: -

Lounge Area – 14'4 x 11'6 This room has a light and vibrant feel and comprises two sets of double-glazed windows to side. Modern electric

wall mounted heater and laminate wood flooring.

Bedroom One – 16'0 x 9'2- Double glazed window to the side aspect, fitted carpet, built in mirror fronted sliding wardrobe to one wall and modern electric wall mounted heater.

Bedroom Two - 10'6 x 8'3 - Double glazed window to the side aspect, fitted carpet and modern electric wall mounted heater

Bathroom - 7'6 x 5'7 Modern white suite with panelled bath with mixer tap with separate thermostatically controlled shower over, wash hand basin with monobloc tap and vanity unit below, close coupled WC. Fully tiled walls, heated towel rail, shaver point, down lighters and extractor.