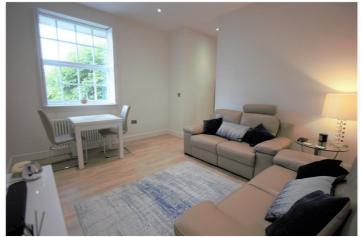

Lounge Area – 14'4 x 11'6 This room has a light and vibrant feel and comprises two sets of double-glazed windows to side. Modern electric

wall mounted heater and laminate wood flooring.

Bedroom One – 16'0 x 9'2- Double glazed window to the side aspect, fitted carpet, built in mirror fronted sliding wardrobe to one wall and modern electric wall mounted heater.