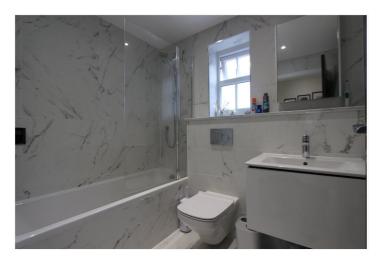

Bedroom Two - 10'6 x 8'3 - Double glazed window to the side aspect, fitted carpet and modern electric wall mounted heater

Bathroom - 7'6 x 5'7 Modern white suite with panelled bath with mixer tap with separate thermostatically controlled shower over, wash hand basin with monobloc tap and vanity unit below, close coupled WC. Fully tiled walls, heated towel rail, shaver point, down lighters and extractor.