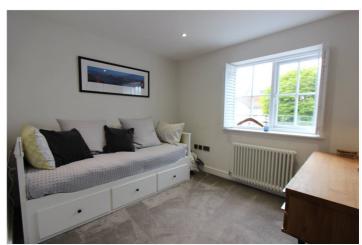

Bedroom Two - 10'6 x 8'3 - Double glazed window to the side aspect, fitted carpet and modern electric wall mounted heater

Bathroom - 7'6 x 5'7 Modern white suite with panelled bath with mixer tap with separate thermostatically controlled shower over, wash hand basin with monobloc tap and vanity unit below, close coupled WC. Fully tiled walls, heated towel rail, shaver point, down lighters and extractor.