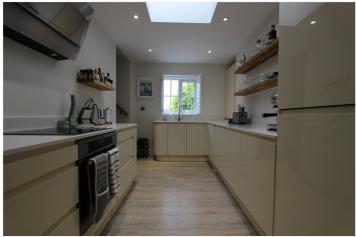

Kitchen Area - 12'3 x 7'9 Double glazed window to the side. Down lighters, modern Caple stainless steel sink and drainer with mixer tap set in quartz work surfaces with up stands with modern fronted base, drawer and cupboard units with matching eye level wall cabinets with stainless steel fixings. Integrated four ring ceramic hob with oven below and extractor above, integrated washing machine, dishwasher and fridge freezer and laminate wood flooring. Stairs rising to landing with storage cupboards leading to: -