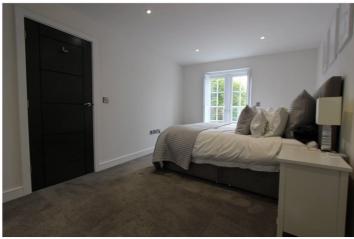

Lounge Area – 14'4 x 11'6 This room has a light and vibrant feel and comprises two sets of double-glazed windows to side. Modern electric

wall mounted heater and laminate wood flooring.

Bedroom One – 16'0 x 9'2- Double glazed window to the side aspect, fitted carpet, built in mirror fronted sliding wardrobe to one wall and modern electric wall mounted heater.