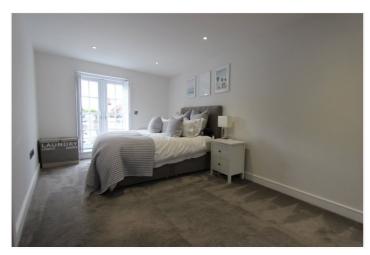

Lounge Area – 14'4 x 11'6 This room has a light and vibrant feel and comprises two sets of double-glazed windows to side. Modern electric

wall mounted heater and laminate wood flooring.

Bedroom One – 16'0 x 9'2- Double glazed window to the side aspect, fitted carpet, built in mirror fronted sliding wardrobe to one wall and modern electric wall mounted heater.