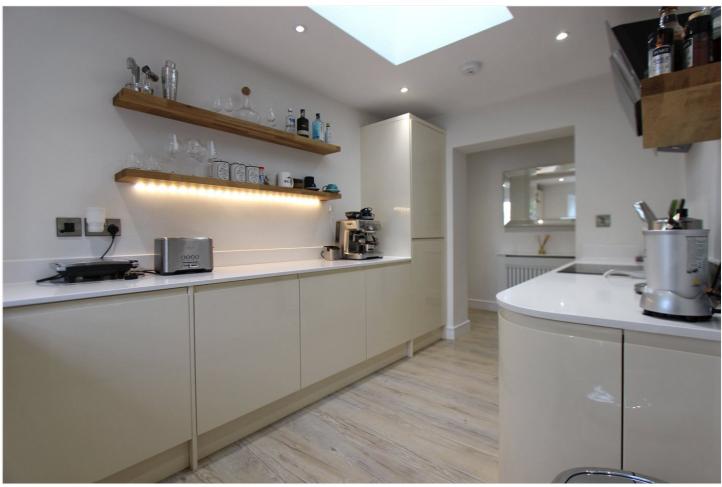

Kitchen Area - 12'3 x 7'9 Double glazed window to the side. Down lighters, modern Caple stainless steel sink and drainer with mixer tap set in quartz work surfaces with up stands with modern fronted base, drawer and cupboard units with matching eye level wall cabinets with stainless steel fixings. Integrated four ring ceramic hob with oven below and extractor above, integrated washing machine, dishwasher and fridge freezer and laminate wood flooring. Stairs rising to landing with storage cupboards leading to: -