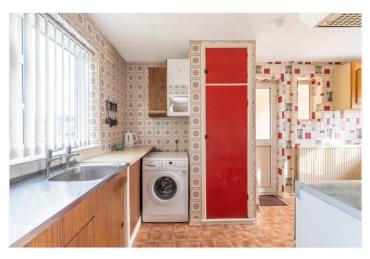

The kitchen would benefit from modernisation and has units, space and plumbing for washing machine/dishwasher, gas cooker point, built-in broom cupboard, and door to a covered side passageway (which has doors to the front, the rear and the garage/workshop.)