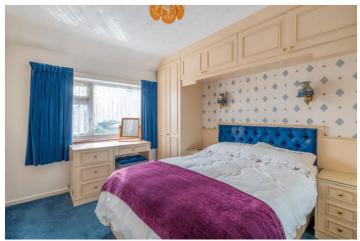

The first floor landing has an airing cupboard and a delightful outlook onto the green to the front. Bedroom 1 has fitted wardrobes, bedroom 2 has a built-in wardrobe, bedroom 3 has a built-in wardrobe with handrail and loft access and there is a shower room (with large shower, WC, wash basin and towel radiator.)