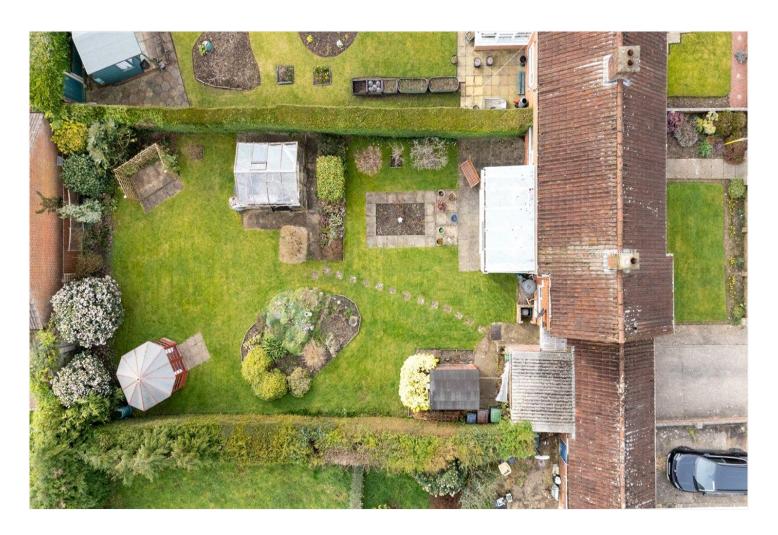

A driveway provides off road parking and leads to an attached garage with additional workshop (with upand-over door, gardener's toilet, lighting and power points.)

The rear garden is nicely enclosed by hedges and has a patio area, a rose garden, a summerhouse, a greenhouse, a shed, a large lawn, flower and shrub beds, and apple and pear trees.