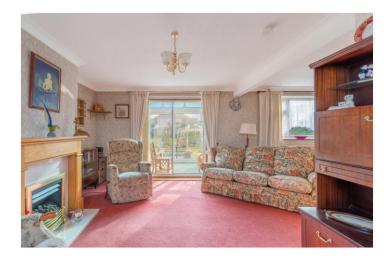

### **DESCRIPTION:**

An enclosed entrance porch leads to a reception hall, off of which is an L-shaped living/dining room with fitted gas fire (with central heating back boiler.) A sliding door leads to a rear conservatory which was refurbished in 2022 to include electric sockets, electronic opening roof window and has a brick plinth, UPVC double glazed roof and windows, and a patio door giving a delightful outlook over the garden.