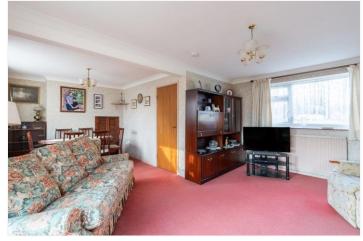

### **DESCRIPTION:**

An enclosed entrance porch leads to a reception hall, off of which is an L-shaped living/dining room with fitted gas fire (with central heating back boiler.) A sliding door leads to a rear conservatory which was refurbished in 2022 to include electric sockets, electronic opening roof window and has a brick plinth, UPVC double glazed roof and windows, and a patio door giving a delightful outlook over the garden.