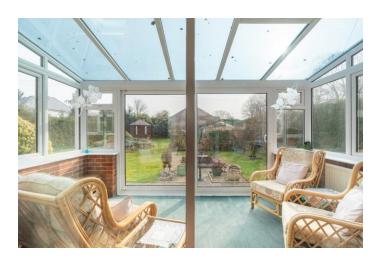

### **DESCRIPTION:**

An enclosed entrance porch leads to a reception hall, off of which is an L-shaped living/dining room with fitted gas fire (with central heating back boiler.) A sliding door leads to a rear conservatory which was refurbished in 2022 to include electric sockets, electronic opening roof window and has a brick plinth, UPVC double glazed roof and windows, and a patio door giving a delightful outlook over the garden.