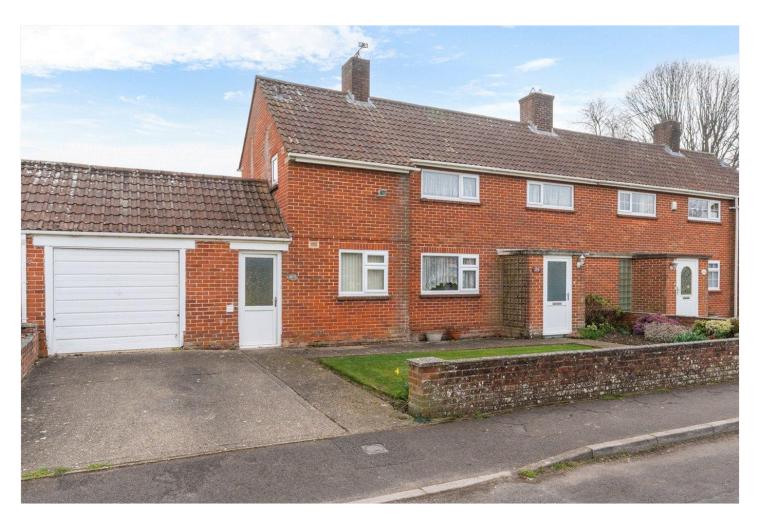

# A LINKED SEMI-DETACHED HOUSE WITH A LARGE, BEAUTIFULLY KEPT REAR GARDEN, A DELIGHTFUL OUTLOOK OVER AN OPEN GREEN TO THE FRONT, AND NO FORWARD CHAIN.

## **SUMMARY:**

Situated in a central position in this popular village, the property has been occupied by our clients since it was built in 1950, and has been well maintained. It benefits from gas central heating, UPVC double glazing, an attached garage, conservatory and off road parking.

A driveway provides off road parking and leads to an attached garage with additional workshop (with upand-over door, gardener's toilet, lighting and power points.)

The rear garden is nicely enclosed by hedges and has a patio area, a rose garden, a summerhouse, a greenhouse, a shed, a large lawn, flower and shrub beds, and apple and pear trees.