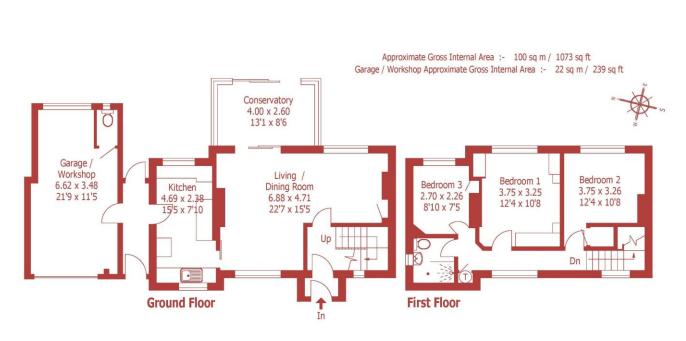

### **DESCRIPTION:**

An enclosed entrance porch leads to a reception hall, off of which is an L-shaped living/dining room with fitted gas fire (with central heating back boiler.) A sliding door leads to a rear conservatory which was refurbished in 2022 to include electric sockets, electronic opening roof window and has a brick plinth, UPVC double glazed roof and windows, and a patio door giving a delightful outlook over the garden.

The kitchen would benefit from modernisation and has units, space and plumbing for washing machine/dishwasher, gas cooker point, built-in broom cupboard, and door to a covered side passageway (which has doors to the front, the rear and the garage/workshop.)

The first floor landing has an airing cupboard and a delightful outlook onto the green to the front. Bedroom 1 has fitted wardrobes, bedroom 2 has a built-in wardrobe, bedroom 3 has a built-in wardrobe with handrail and loft access and there is a shower room (with large shower, WC, wash basin and towel radiator.)

A driveway provides off road parking and leads to an attached garage with additional workshop (with upand-over door, gardener's toilet, lighting and power points.)

The rear garden is nicely enclosed by hedges and has a patio area, a rose garden, a summerhouse, a greenhouse, a shed, a large lawn, flower and shrub beds, and apple and pear trees.

For identification purposes only, not to scale, do not scale

This floorplan is for illustration purposes only and is not to scale. The position and size of doors, windows, appliances and other features are approximate.