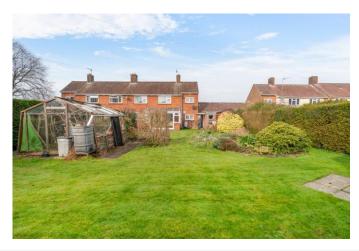

A driveway provides off road parking and leads to an attached garage with additional workshop (with upand-over door, gardener's toilet, lighting and power points.)

The rear garden is nicely enclosed by hedges and has a patio area, a rose garden, a summerhouse, a greenhouse, a shed, a large lawn, flower and shrub beds, and apple and pear trees.