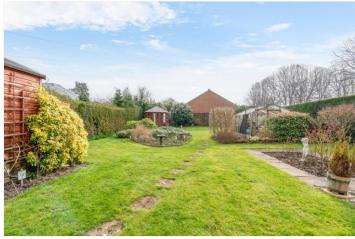

A driveway provides off road parking and leads to an attached garage with additional workshop (with upand-over door, gardener's toilet, lighting and power points.)

The rear garden is nicely enclosed by hedges and has a patio area, a rose garden, a summerhouse, a greenhouse, a shed, a large lawn, flower and shrub beds, and apple and pear trees.