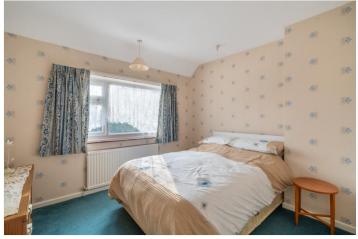

The first floor landing has an airing cupboard and a delightful outlook onto the green to the front. Bedroom 1 has fitted wardrobes, bedroom 2 has a built-in wardrobe, bedroom 3 has a built-in wardrobe with handrail and loft access and there is a shower room (with large shower, WC, wash basin and towel radiator.)