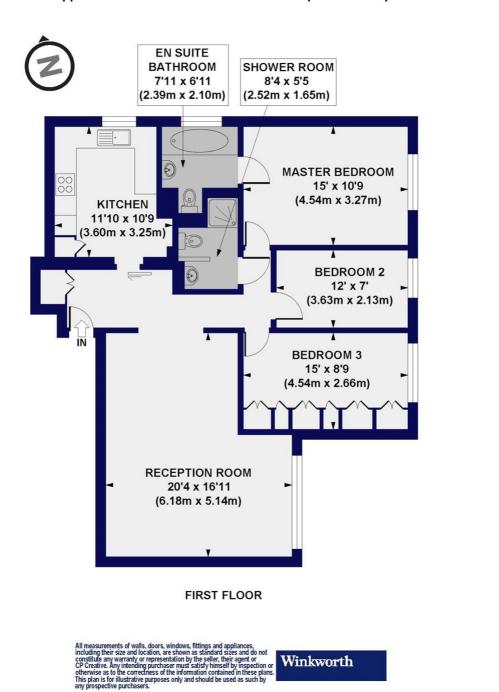

## Hendon Lane, N3 Approx. Gross Internal Floor Area 1031 sq. ft / 95.80 sq. m

This floorplan is for illustration purposes only and is not to scale. The position and size of doors, windows, appliances and other features are approximate.