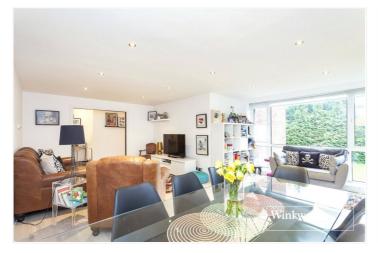

## **DESCRIPTION:**

Set on Hendon Lane, in a much sought-after development, we are pleased to offer this, beautifully presented, first floor apartment, which has been modernised throughout and comprises of spacious living/dining room, fitted kitchen/breakfast room, modern shower room, master bedroom with en suite, two further bedrooms, ample storage, lift-in-block, garage in block, and residents' parking. The property is ideally located for local amenities and transport links, such as Finchley Central (Northern Line) underground station. Offered on a chain free basis.

## **AT A GLANCE**

- Much sought-after development
- First floor apartment
- Three double bedrooms
- Large living/dining room
- Garage-en-block
- Lift-in-block
- Residents' parking