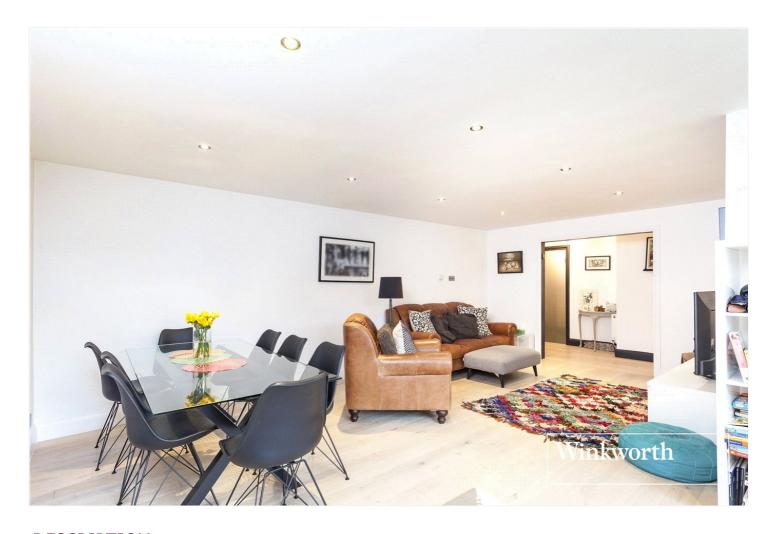

## **DESCRIPTION:**

Set on Hendon Lane, in a much sought-after development, we are pleased to offer this, beautifully presented, first floor apartment, which has been modernised throughout and comprises of spacious living/dining room, fitted kitchen/breakfast room, modern shower room, master bedroom with en suite, two further bedrooms, ample storage, lift-in-block, garage in block, and residents' parking. The property is ideally located for local amenities and transport links, such as Finchley Central (Northern Line) underground station. Offered on a chain free basis.

## **AT A GLANCE**

- Much sought-after development
- First floor apartment
- Three double bedrooms
- Large living/dining room
- Garage-en-block
- Lift-in-block
- Residents' parking