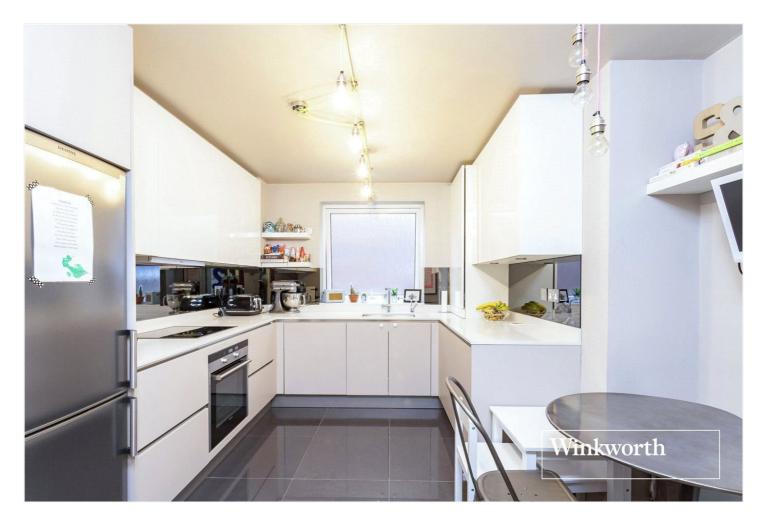

## **DESCRIPTION:**

Set on Hendon Lane, in a much sought-after development, we are pleased to offer this, beautifully presented, first floor apartment, which has been modernised throughout and comprises of spacious living/dining room, fitted kitchen/breakfast room, modern shower room, master bedroom with en suite, two further bedrooms, ample storage, lift-in-block, garage in block, and residents' parking. The property is ideally located for local amenities and transport links, such as Finchley Central (Northern Line) underground station. Offered on a chain free basis.