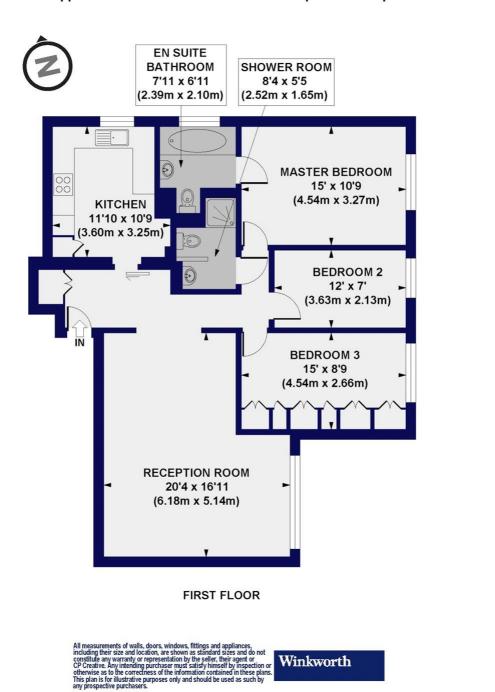

## Hendon Lane, N3 Approx. Gross Internal Floor Area 1031 sq. ft / 95.80 sq. m

This floorplan is for illustration purposes only and is not to scale. The position and size of doors, windows, appliances and other features are approximate.