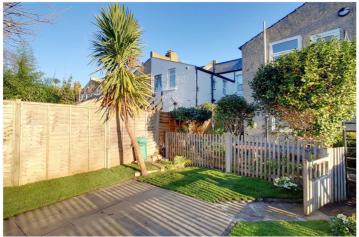

## **DESCRIPTION**

This stunning two bedroom maisonette has recently undergone an extensive renovation to the highest standard. The flat boasts a large open plan kitchen/ reception room with a fully integrated kitchen with lighting, integrated Bluetooth speakers and engineered oak flooring. Stairs to the rear of the property lead to a stunning South facing private garden. There are two large double bedrooms the second bedroom benefiting from a built in wardrobe. There is a gorgeous bathroom with marble tiles. The flat offers ample storage throughout. The property is being sold with the benefit of new windows, boiler and long lease. There is huge potential to create further accommodation in the loft subject to gaining the necessary consent.