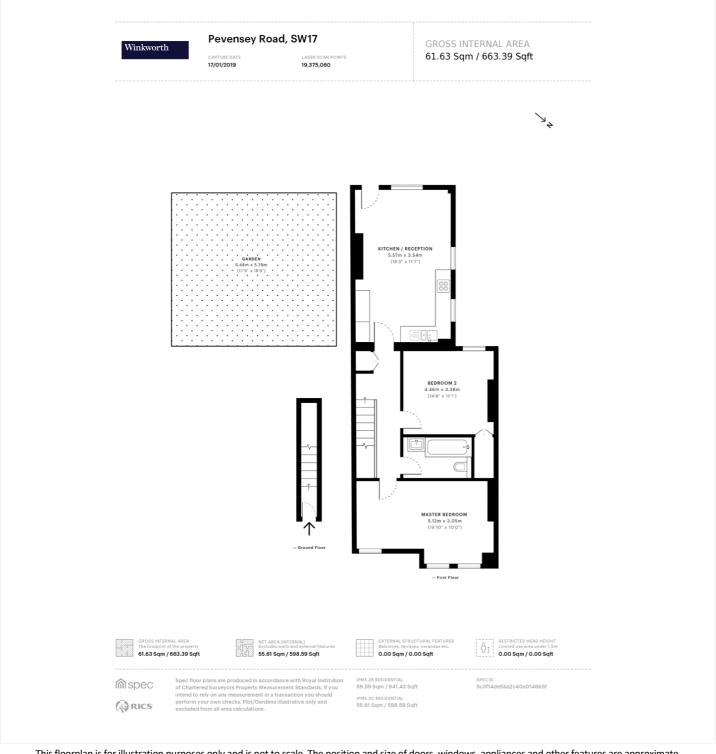

Pevensey road is ideally located just moments from St George's Hospital and St George's University of London, while Garratt Lane and Tooting Broadway Underground Station are also just a minutes walk.

This floorplan is for illustration purposes only and is not to scale. The position and size of doors, windows, appliances and other features are approximate.