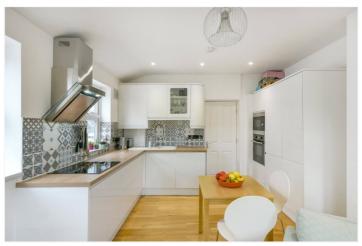

## **DESCRIPTION**

This stunning two bedroom maisonette has recently undergone an extensive renovation to the highest standard. The flat boasts a large open plan kitchen/ reception room with a fully integrated kitchen with lighting, integrated Bluetooth speakers and engineered oak flooring. Stairs to the rear of the property lead to a stunning South facing private garden. There are two large double bedrooms the second bedroom benefiting from a built in wardrobe. There is a gorgeous bathroom with marble tiles. The flat offers ample storage throughout. The property is being sold with the benefit of new windows, boiler and long lease. There is huge potential to create further accommodation in the loft subject to gaining the necessary consent.