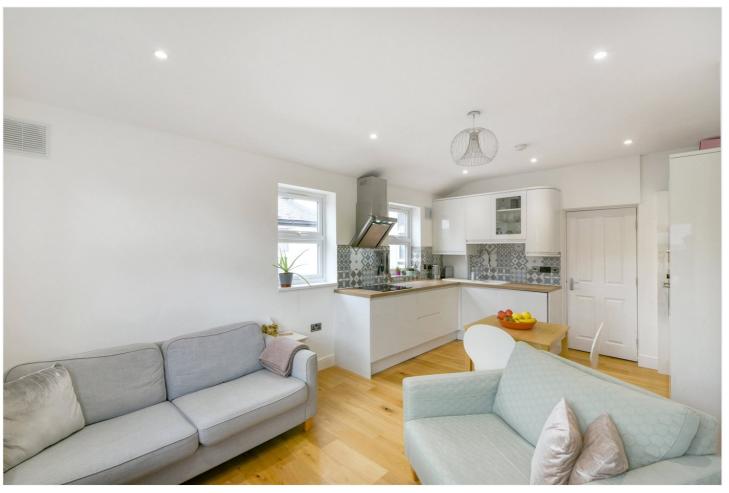

## **DESCRIPTION**

This stunning two bedroom maisonette has recently undergone an extensive renovation to the highest standard. The flat boasts a large open plan kitchen/ reception room with a fully integrated kitchen with lighting, integrated Bluetooth speakers and engineered oak flooring. Stairs to the rear of the property lead to a stunning South facing private garden. There are two large double bedrooms the second bedroom benefiting from a built in wardrobe. There is a gorgeous bathroom with marble tiles. The flat offers ample storage throughout. The property is being sold with the benefit of new windows, boiler and long lease. There is huge potential to create further accommodation in the loft subject to gaining the necessary consent.