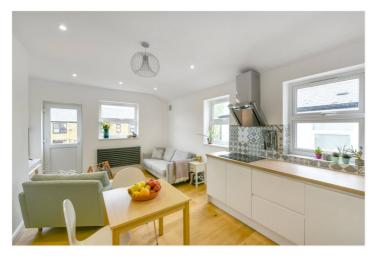

## **DESCRIPTION**

This stunning two bedroom maisonette has recently undergone an extensive renovation to the highest standard. The flat boasts a large open plan kitchen/ reception room with a fully integrated kitchen with lighting, integrated Bluetooth speakers and engineered oak flooring. Stairs to the rear of the property lead to a stunning South facing private garden. There are two large double bedrooms the second bedroom benefiting from a built in wardrobe. There is a gorgeous bathroom with marble tiles. The flat offers ample storage throughout. The property is being sold with the benefit of new windows, boiler and long lease. There is huge potential to create further accommodation in the loft subject to gaining the necessary consent.