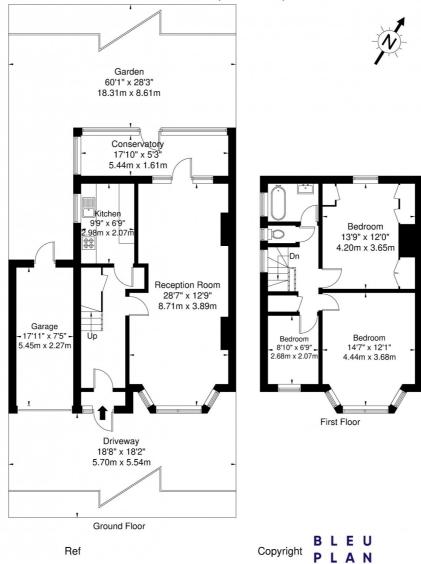

## Coniston Gardens, NW9 0BA

Approx. Gross Internal Area = 108.3 sq m / 1165 sq ft
Garage = 12.3 sq m / 132 sq ft
Total = 120.6 sq m / 1297 sq ft

Disclaimer: Floor plan measurements are approximate and are for illustrative purposes only While we do not doubt the floor plan accuracy and completeness, you or your advisors should conduct a careful, independent investigation of the property in respect of monetary valuation

This floorplan is for illustration purposes only and is not to scale. The position and size of doors, windows, appliances and other features are approximate.

Kingsbury | 020 8204 0000 | kingsbury@winkworth.co.uk