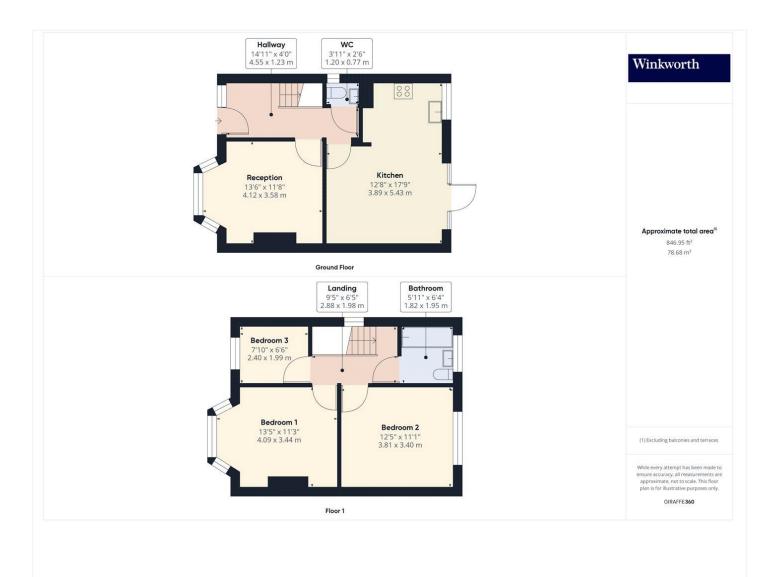

## LOVELY THREE BEDROOM END OF TERRACE HOUSE

Kingsbury | 020 8204 0000 | kingsbury@winkworth.co.uk

Welcome to this charming three-bedroom end of terrace house, perfect for families and those seeking a comfortable and convenient lifestyle. This delightful home offers an inviting reception room, ideal for relaxation and entertaining guests. The well-appointed kitchen/dining area is designed with both functionality and style in mind, providing ample space for family meals and culinary adventures. The ground floor also features a convenient W/C, adding to the practicality of this lovely home. Upstairs, you will find three well-proportioned bedrooms, each offering a peaceful retreat for rest and rejuvenation. The family bathroom ensures comfort and convenience for all family members. One of the standout features of this property is the gorgeous, well-maintained garden. Perfect for outdoor activities, gardening enthusiasts, or simply unwinding in a tranquil setting, this garden is sure to impress. Additionally, this property offers great scope to extend, (STPP), providing an exciting opportunity to customize and expand your living space to suit your needs. Situated in a prime location, this home is close to reputable schools, shops, and a variety of amenities, ensuring all your daily needs are met with ease. Excellent transport links nearby make commuting and traveling a breeze. Don't miss out on the chance to make this wonderful house your new home.

Winkworth

This floorplan is for illustration purposes only and is not to scale. The position and size of doors, windows, appliances and other features are approximate.

Kingsbury | 020 8204 0000 | kingsbury@winkworth.co.uk