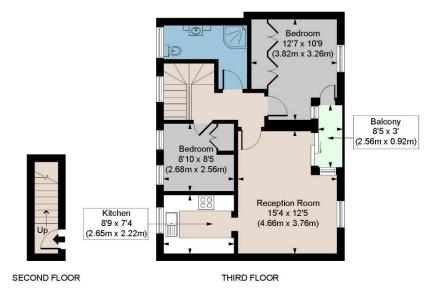

#### **IFIELD ROAD SW10**

APPROX. GROSS INTERNAL AREA \* 625 Ft<sup>2</sup> - 58.11 M<sup>2</sup>

Illustration For Identification Only, Not to Scale All Calculations include Any/All Areas Under 1.5m Head Height. \* As Defined by RICS - Code of Measuring Practice

Floorplan is for illustrative purposes only and is not to scale. Every attempt has been made to ensure the accuracy of the floorplan shown, however all measurements, fixtures, fittings and data shown are an approximate interpretation for illustrative purposes only. Liability for errors, omissions or mis-statement through negligence or otherwise is hereby excluded.