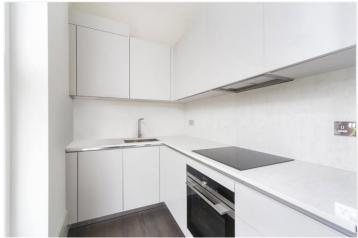

## **DESCRIPTION:**

A stunning and beautifully presented one bedroom apartment on the first floor of this corner building, boasting fantastic light and is refurbished to the highest of standards throughout. The property comprises; hallway, stunning living room with high ceilings, wood floors throughout, semi open plan, fully integrated kitchen with marble work top, large double bedroom with built in storage and immaculate bathroom with shower over bath.