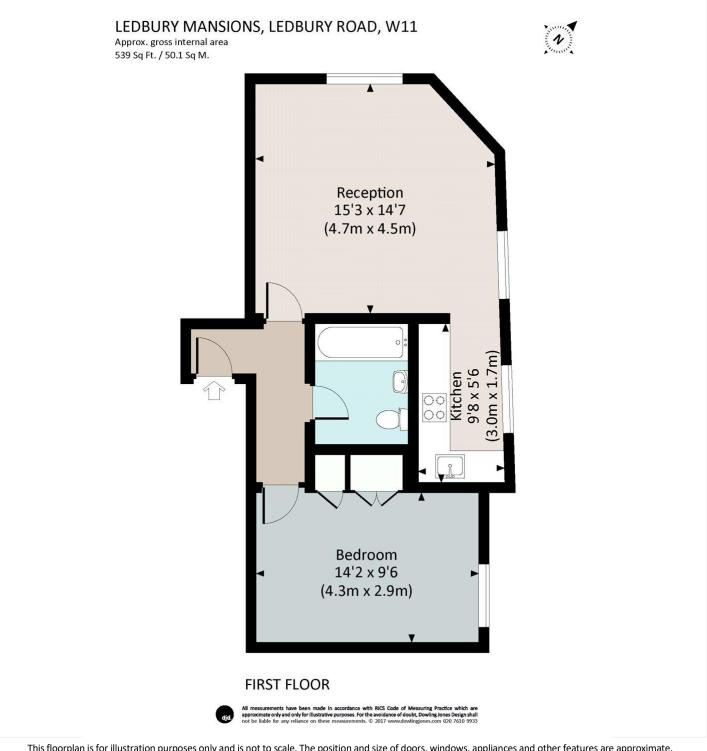

## **LOCATION:**

Ledbury Road is a popular street running north from Westbourne Grove with some of London's most fashionable boutiques and delis just a short stroll away.

This floorplan is for illustration purposes only and is not to scale. The position and size of doors, windows, appliances and other features are approximate.