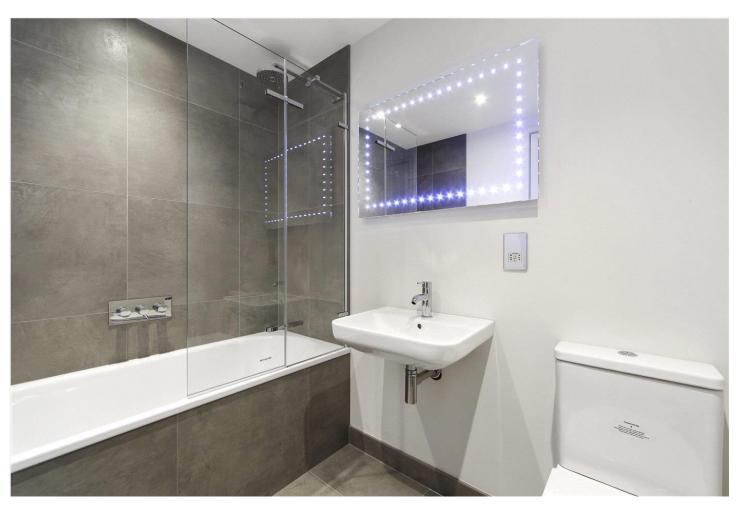

## **DESCRIPTION:**

A stunning and beautifully presented one bedroom apartment on the first floor of this corner building, boasting fantastic light and is refurbished to the highest of standards throughout. The property comprises; hallway, stunning living room with high ceilings, wood floors throughout, semi open plan, fully integrated kitchen with marble work top, large double bedroom with built in storage and immaculate bathroom with shower over bath.