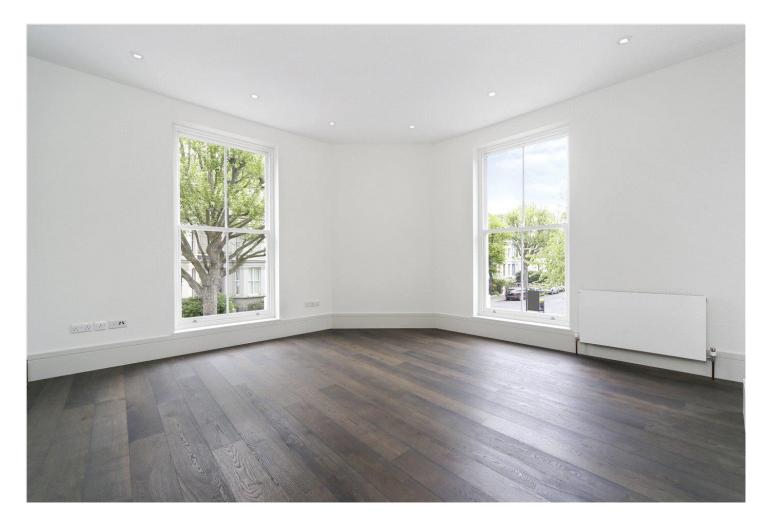

## **DESCRIPTION:**

A stunning and beautifully presented one bedroom apartment on the first floor of this corner building, boasting fantastic light and is refurbished to the highest of standards throughout. The property comprises; hallway, stunning living room with high ceilings, wood floors throughout, semi open plan, fully integrated kitchen with marble work top, large double bedroom with built in storage and immaculate bathroom with shower over bath.