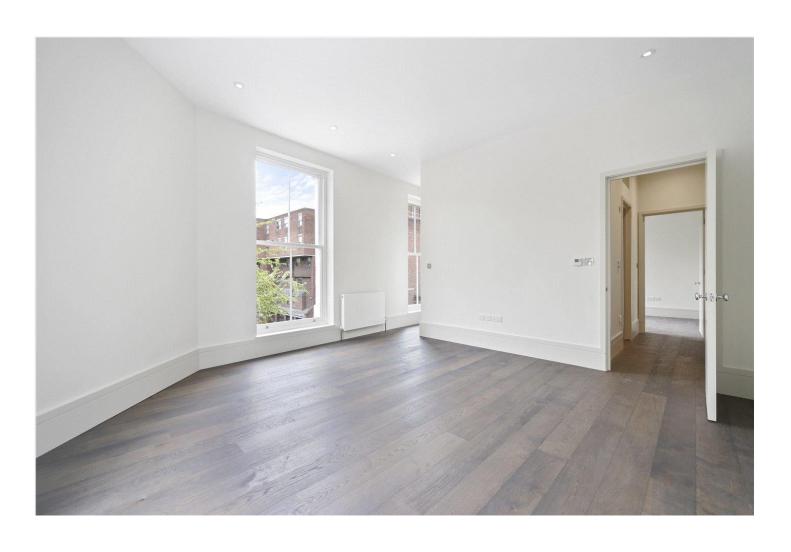

## **DESCRIPTION:**

A stunning and beautifully presented one bedroom apartment on the first floor of this corner building, boasting fantastic light and is refurbished to the highest of standards throughout. The property comprises; hallway, stunning living room with high ceilings, wood floors throughout, semi open plan, fully integrated kitchen with marble work top, large double bedroom with built in storage and immaculate bathroom with shower over bath.