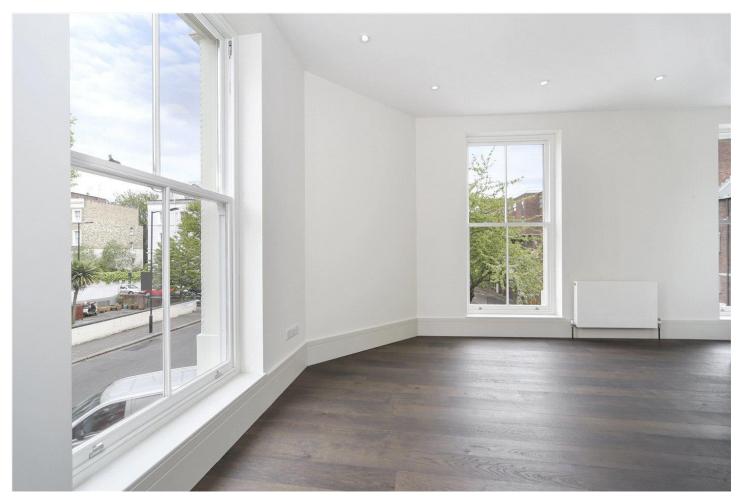

## **DESCRIPTION:**

A stunning and beautifully presented one bedroom apartment on the first floor of this corner building, boasting fantastic light and is refurbished to the highest of standards throughout. The property comprises; hallway, stunning living room with high ceilings, wood floors throughout, semi open plan, fully integrated kitchen with marble work top, large double bedroom with built in storage and immaculate bathroom with shower over bath.