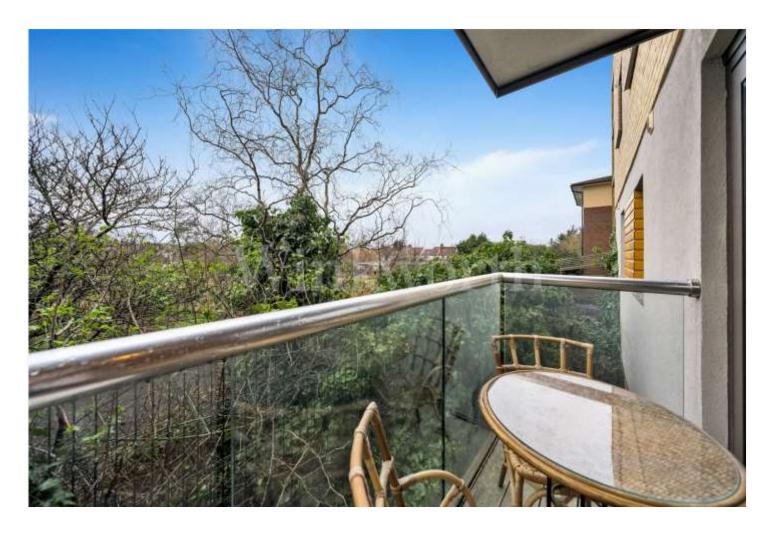

The apartment is located at the rear of the building with a delightful open view of the allotments from the South-West facing balcony. The flat has the benefit of underground reserved security parking and additional security throughout the common parts. Internally, the flat has been decorated to a high standard and it has been exceptionally well maintained.