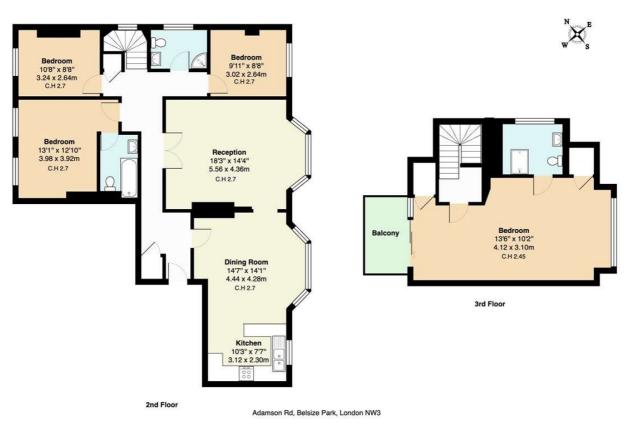

## ADAMSON ROAD, LONDON, NW3 **£1,850,000 SHARE OF FREEHOLD**

Wonderfully presented four-bedroom, three-bathroom upper duplex family apartment spanning 1628 sq ft is situated on the second and third floors of this charming semi-detached period house. The apartment is finished to a high standard throughout and comprises a spacious reception room, a kitchen/dining room, a master double bedroom on the top floor with an en-suite and access to a balcony with excellent views, three further bedrooms and two bathrooms (one en-suite) on the second floor. Adamson Road is located within half a mile of England's Lane with its eclectic mix of cafes, shops and restaurants. The many amenities that Finchley Road has to offer, including the o2 Centre with a multiplex cinema and gym are within half a mile. Swiss Cottage (Jubilee line) and Belsize Park (Northern line) are the closest Underground Stations. Belsize Village is within 0.4 miles and Primrose Hill and Hampstead Village are both within 1.1 miles.

### winkworth.co.uk/west-hampstead

Total Gross Area: 1628 ft<sup>2</sup> ... 151.3 m<sup>2</sup> (excluding balcony) All measurements are approximate and for identification guideline purposes only, not to scale. Compliant with the RICS code of measuring practice