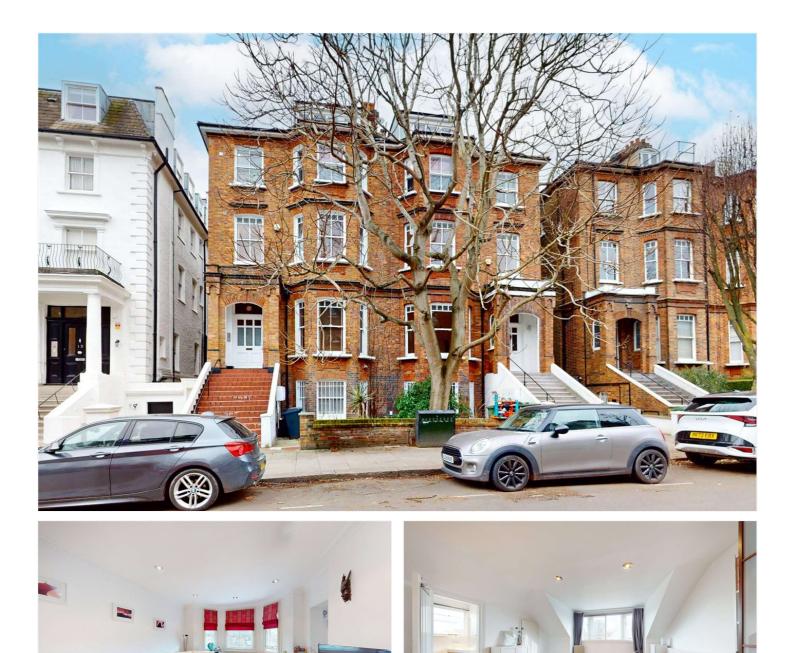

## ADAMSON ROAD, LONDON, NW3 **£1,850,000 SHARE OF FREEHOLD**

Wonderfully presented four-bedroom, three-bathroom upper duplex family apartment spanning 1628 sq ft is situated on the second and third floors of this charming semi-detached period house. The apartment is finished to a high standard throughout and comprises a spacious reception room, a kitchen/dining room, a master double bedroom on the top floor with an en-suite and access to a balcony with excellent views, three further bedrooms and two bathrooms (one en-suite) on the second floor. Adamson Road is located within half a mile of England's Lane with its eclectic mix of cafes, shops and restaurants. The many amenities that Finchley Road has to offer, including the o2 Centre with a multiplex cinema and gym are within half a mile. Swiss Cottage (Jubilee line) and Belsize Park (Northern line) are the closest Underground Stations. Belsize Village is within 0.4 miles and Primrose Hill and Hampstead Village are both within 1.1 miles.

Master Bedroom with En Suite Shower | Second Double Bedroom with En Suite Bathroom | Two Further Bedrooms | Shower | Reception | Open Plan Kitchen / Dining Room | Balcony | Residents Parking Winkworth