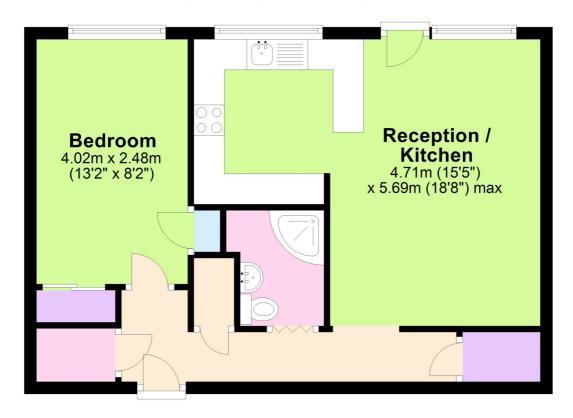

## **DESCRIPTION:**

We are pleased to offer this really well presented one bedroom flat, found on the 2nd floor of this modern block, that measures circa 500 sq. ft. and has residents parking.

In excellent condition the property comprises a good sized lounge with Juliete balcony, that leads on to a lovely open plan modern kitchen. There is also a double bedroom and a well fitted shower room. Along with residents parking, added benefits include excellent storage, double glazing and a communal heating system.

## **Second Floor**

Approx. 46.5 sq. metres (500.6 sq. feet)

Total area: approx. 46.5 sq. metres (500.6 sq. feet)

This floorplan is for illustration purposes only and is not to scale. The position and size of doors, windows, appliances and other features are approximate.