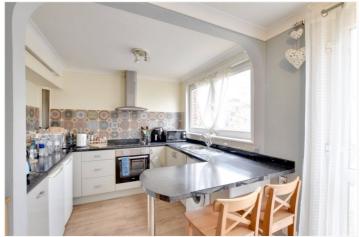

## **DESCRIPTION:**

We are pleased to offer this really well presented one bedroom flat, found on the 2nd floor of this modern block, that measures circa 500 sq. ft. and has residents parking.

In excellent condition the property comprises a good sized lounge with Juliete balcony, that leads on to a lovely open plan modern kitchen. There is also a double bedroom and a well fitted shower room. Along with residents parking, added benefits include excellent storage, double glazing and a communal heating system.