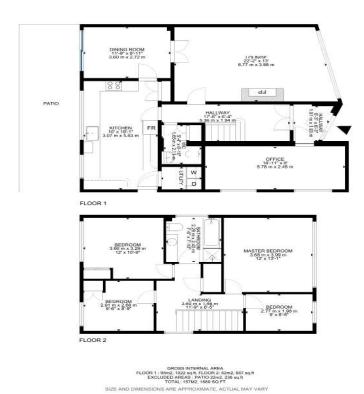

## A WONDERFUL FOUR BEDROOM DETACHED FAMILY HOME POSITIONED ON A SOUTH FACING PLOT IN A QUIET CUL-DE-SAC CLOSE TO LOCAL AMENITIES.

- Driveway For Two/Three Vehicles
- Detached
- Four Bedrooms
- Extended Kitchen With Integrated Dishwasher & Freezer
- Quiet Cul-de-Sac

- ImmaculateThroughout
- Spacious Office
- South Facing Garden
- Excellent Extension Potential
- Close To Amenities