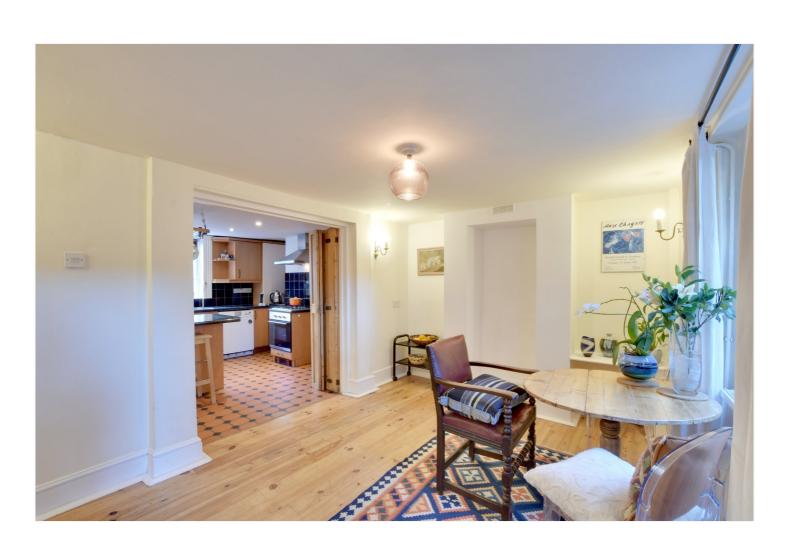

Set over three floors the property comprises of a 15ft kitchen breakfast room on the lower ground floor, that leads onto a rear reception. The raised ground floor has a bedroom and further reception. On the first floor is a master bedroom and a large bathroom. To the rear is a south westerly facing paved garden. Whilst we would consider the property to be in good condition, it's certainly worth mentioning that it would benefit from an update.

Reception 2.92m x 3.93m (9'7" x 12'11") Kitchen/Dining **Room** 3.29m x 4.67m (10'10" x 15'4")

**Ground Floor** Approx. 31.8 sq. metres (342.1 sq. feet)

**First Floor** 

Total area: approx. 92.1 sq. metres (990.9 sq. feet)