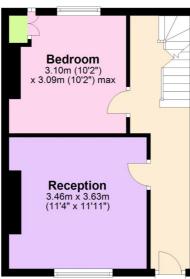

Set over three floors the property comprises of a 15ft kitchen breakfast room on the lower ground floor, that leads onto a rear reception. The raised ground floor has a bedroom and further reception. On the first floor is a master bedroom and a large bathroom. To the rear is a south westerly facing paved garden. Whilst we would consider the property to be in good condition, it's certainly worth mentioning that it would benefit from an update.

## **AT A GLANCE**

- Victorian house
- two bedroom
- two reception
- three storey
- circa 990 sq ft
- good condition
- south westerly paved garden
- Ashburnham Triangle
- West Greenwich

**Basement** Approx. 29.5 sq. metres (317.1 sq. feet)

Reception 2.92m x 3.93m (9'7" x 12'11") Kitchen/Dining **Room** 3.29m x 4.67m (10'10" x 15'4")

**Ground Floor** Approx. 31.8 sq. metres (342.1 sq. feet)

**First Floor** 

Total area: approx. 92.1 sq. metres (990.9 sq. feet)

This floorplan is for illustration purposes only and is not to scale. The position and size of doors, windows, appliances and other features are approximate.