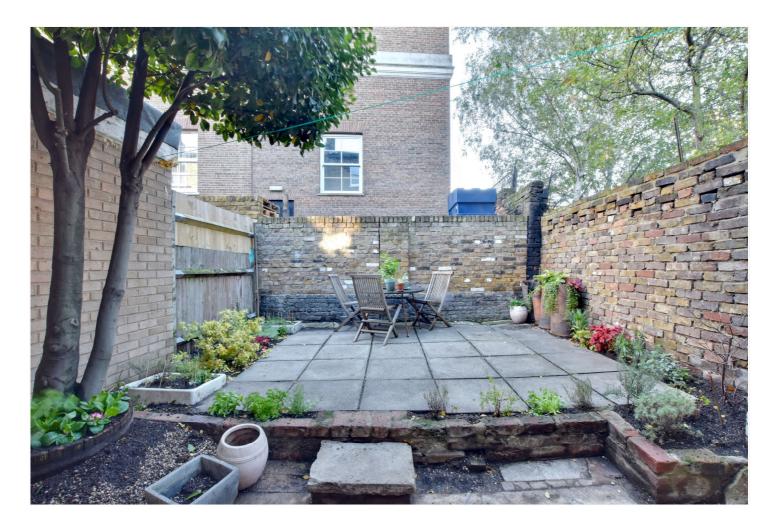

Set over three floors the property comprises of a 15ft kitchen breakfast room on the lower ground floor, that leads onto a rear reception. The raised ground floor has a bedroom and further reception. On the first floor is a master bedroom and a large bathroom. To the rear is a south westerly facing paved garden. Whilst we would consider the property to be in good condition, it's certainly worth mentioning that it would benefit from an update.

## **AT A GLANCE**

- Victorian house
- two bedroom
- two reception
- three storey
- circa 990 sq ft
- good condition
- south westerly paved garden
- Ashburnham Triangle
- West Greenwich

**Basement** Approx. 29.5 sq. metres (317.1 sq. feet)