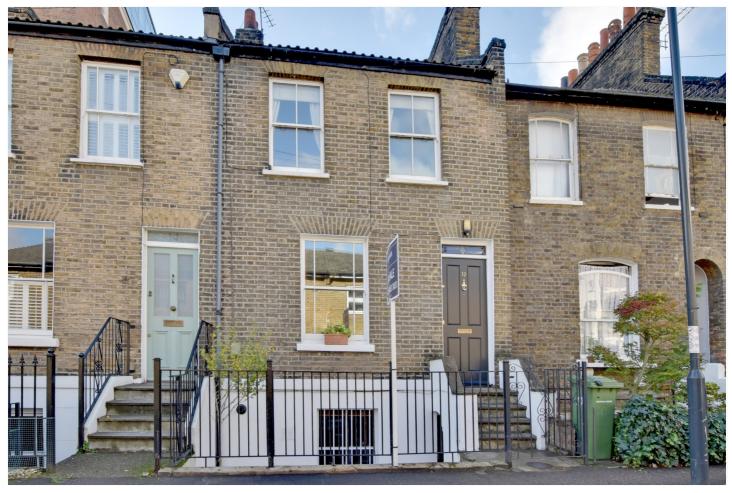

BURGOS GROVE, GREENWICH, LONDON, SE10 **GUIDE PRICE £675,000 - £700,000 FREEHOLD** 

WE ARE DELIGHTED TO OFFER THIS SUPERB TWO BEDROOM VICTORIAN HOUSE, WHICH MEASURES CIRCA 990 SQUARE FOOT AND IS QUIETLY LOCATED ON THE ASHBURNHAM TRIANGLE IN WEST

## **DESCRIPTION:**

GUIDE PRICE £675,000 - £700,000 We are delighted to offer this superb two bedroom Victorian house, which measures circa 990 square foot and is quietly located on the Ashburnham Triangle in West Greenwich.

## **AT A GLANCE**

- Victorian house
- two bedroom
- two reception
- three storey
- circa 990 sq ft
- good condition
- south westerly paved garden
- Ashburnham Triangle
- West Greenwich

**Basement** Approx. 29.5 sq. metres (317.1 sq. feet)