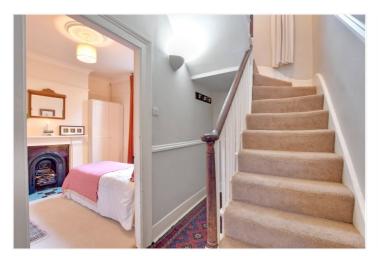

Set over three floors the property comprises of a 15ft kitchen breakfast room on the lower ground floor, that leads onto a rear reception. The raised ground floor has a bedroom and further reception. On the first floor is a master bedroom and a large bathroom. To the rear is a south westerly facing paved garden. Whilst we would consider the property to be in good condition, it's certainly worth mentioning that it would benefit from an update.

## **AT A GLANCE**

- Victorian house
- two bedroom
- two reception
- three storey
- circa 990 sq ft
- good condition
- south westerly paved garden
- Ashburnham Triangle
- West Greenwich

**Basement** Approx. 29.5 sq. metres (317.1 sq. feet)