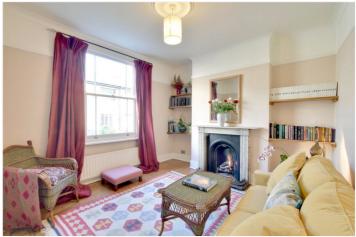

Set over three floors the property comprises of a 15ft kitchen breakfast room on the lower ground floor, that leads onto a rear reception. The raised ground floor has a bedroom and further reception. On the first floor is a master bedroom and a large bathroom. To the rear is a south westerly facing paved garden. Whilst we would consider the property to be in good condition, it's certainly worth mentioning that it would benefit from an update.