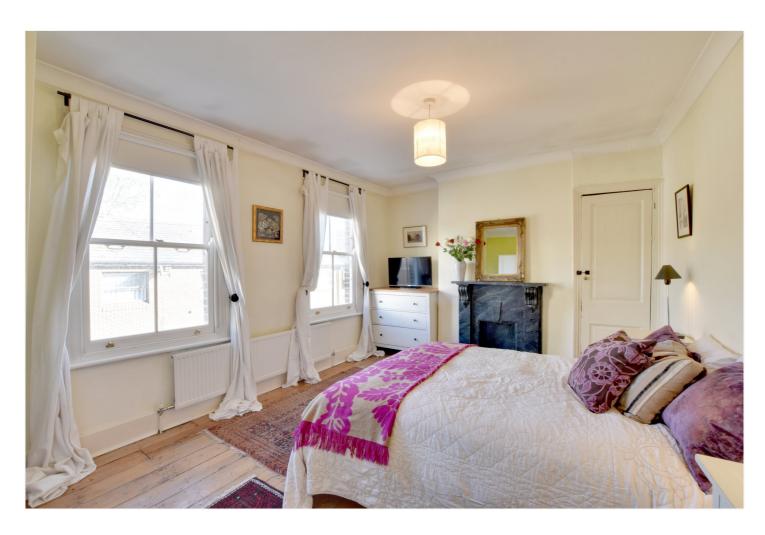

Set over three floors the property comprises of a 15ft kitchen breakfast room on the lower ground floor, that leads onto a rear reception. The raised ground floor has a bedroom and further reception. On the first floor is a master bedroom and a large bathroom. To the rear is a south westerly facing paved garden. Whilst we would consider the property to be in good condition, it's certainly worth mentioning that it would benefit from an update.

## **AT A GLANCE**

- Victorian house
- two bedroom
- two reception
- three storey
- circa 990 sq ft
- good condition
- south westerly paved garden
- Ashburnham Triangle
- West Greenwich

**Basement** Approx. 29.5 sq. metres (317.1 sq. feet)