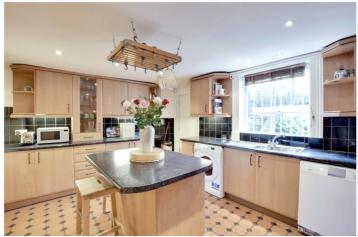

Set over three floors the property comprises of a 15ft kitchen breakfast room on the lower ground floor, that leads onto a rear reception. The raised ground floor has a bedroom and further reception. On the first floor is a master bedroom and a large bathroom. To the rear is a south westerly facing paved garden. Whilst we would consider the property to be in good condition, it's certainly worth mentioning that it would benefit from an update.

Reception 2.92m x 3.93m (9'7" x 12'11") Kitchen/Dining **Room** 3.29m x 4.67m (10'10" x 15'4")

**Ground Floor** Approx. 31.8 sq. metres (342.1 sq. feet)

**First Floor** 

Total area: approx. 92.1 sq. metres (990.9 sq. feet)