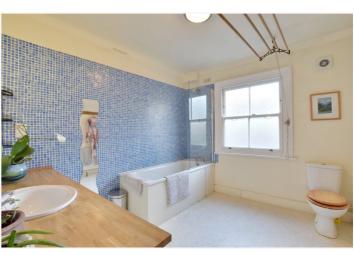

Set over three floors the property comprises of a 15ft kitchen breakfast room on the lower ground floor, that leads onto a rear reception. The raised ground floor has a bedroom and further reception. On the first floor is a master bedroom and a large bathroom. To the rear is a south westerly facing paved garden. Whilst we would consider the property to be in good condition, it's certainly worth mentioning that it would benefit from an update.