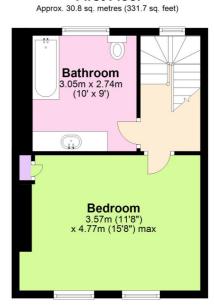

Set over three floors the property comprises of a 15ft kitchen breakfast room on the lower ground floor, that leads onto a rear reception. The raised ground floor has a bedroom and further reception. On the first floor is a master bedroom and a large bathroom. To the rear is a south westerly facing paved garden. Whilst we would consider the property to be in good condition, it's certainly worth mentioning that it would benefit from an update.

## **AT A GLANCE**

- Victorian house
- two bedroom
- two reception
- three storey
- circa 990 sq ft
- good condition
- south westerly paved garden
- Ashburnham Triangle
- West Greenwich

**Basement** Approx. 29.5 sq. metres (317.1 sq. feet)

Reception 2.92m x 3.93m (9'7" x 12'11") Kitchen/Dining **Room** 3.29m x 4.67m (10'10" x 15'4")

**Ground Floor** Approx. 31.8 sq. metres (342.1 sq. feet)

**First Floor** 

Total area: approx. 92.1 sq. metres (990.9 sq. feet)

This floorplan is for illustration purposes only and is not to scale. The position and size of doors, windows, appliances and other features are approximate.