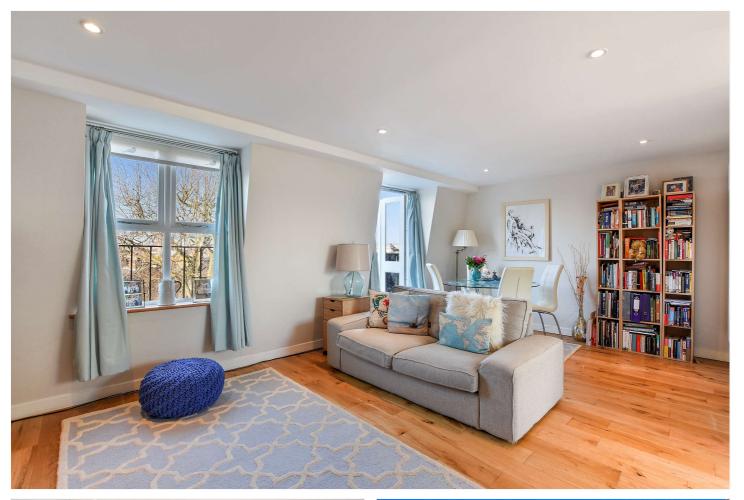

## SUTHERLAND AVENUE, W9 £650,000 SHARE OF FREEHOLD

Winkworth Maida Vale is pleased to offer this fabulous two double bedroom apartment situated on the top floor of a characterful, converted Victorian terraced house. The apartment offers a wealth of natural light and flexible well-proportioned accommodation. The reception area benefits from double doors opening out onto a private balcony which offers phenomenal views across the London skyline. Sutherland Avenue is situated close to all local amenities including shops, cafes and both the undergrounds at Warwick Avenue (Bakerloo line - 0.5 miles) and Westbourne Park (Hammersmith & City line - 0.6 miles).

 $\label{thm:local_problem} \mbox{Two Double Bedrooms I Bathroom I Open Plan Kitchen/Reception Room I Terrace I Share Of Freehold$ 

for every step...

THIRD FLOOR GROSS INTERNAL FLOOR AREA 679 SQ FT

APPROX. GROSS INTERNAL FLOOR AREA WITH EAVES 679 SQ FT / 63 SQM APPROX. GROSS INTERNAL FLOOR AREA WITHOUT EAVES 630 SQ FT / 59 SQM Ref: Copyright photoplan