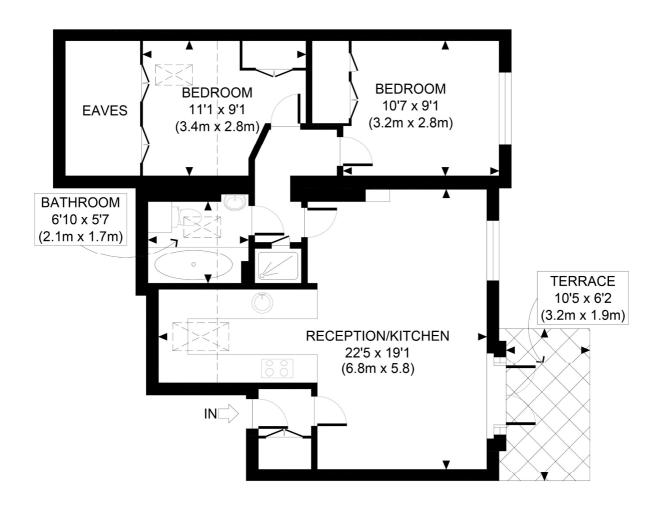

 $\label{thm:local_problem} \mbox{Two Double Bedrooms I Bathroom I Open Plan Kitchen/Reception Room I Terrace I Share Of Freehold$ 

for every step...

THIRD FLOOR GROSS INTERNAL FLOOR AREA 679 SQ FT

APPROX. GROSS INTERNAL FLOOR AREA WITH EAVES 679 SQ FT / 63 SQM APPROX. GROSS INTERNAL FLOOR AREA WITHOUT EAVES 630 SQ FT / 59 SQM Ref: Copyright photoplan

Disclaimer: Floor plan measurements are approximate and are for illustrative purposes only. While we do not doubt the floor plan accuracy and completeness, you or your advisors should conduct a careful, independent investigation of the property in respect of monetary valuation