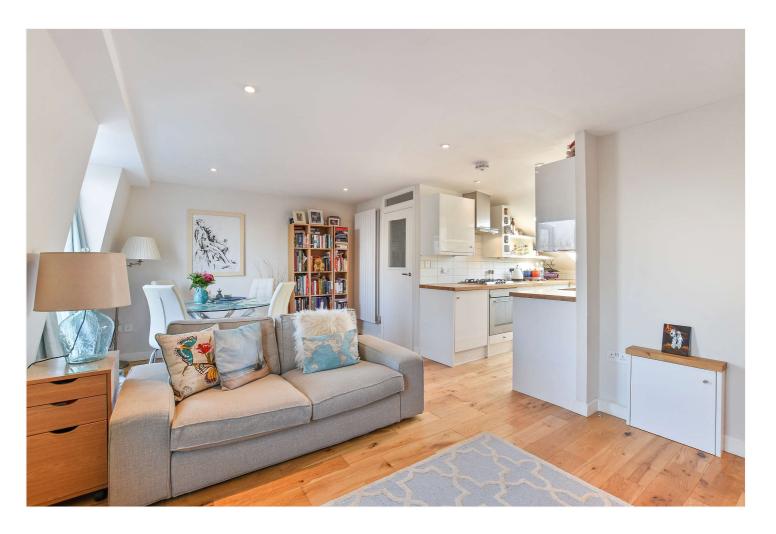

## SUTHERLAND AVENUE, W9 £650,000 SHARE OF FREEHOLD

Winkworth Maida Vale is pleased to offer this fabulous two double bedroom apartment situated on the top floor of a characterful, converted Victorian terraced house. The apartment offers a wealth of natural light and flexible well-proportioned accommodation. The reception area benefits from double doors opening out onto a private balcony which offers phenomenal views across the London skyline. Sutherland Avenue is situated close to all local amenities including shops, cafes and both the undergrounds at Warwick Avenue (Bakerloo line - 0.5 miles) and Westbourne Park (Hammersmith & City line - 0.6 miles).

 $\label{thm:local_problem} \mbox{Two Double Bedrooms I Bathroom I Open Plan Kitchen/Reception Room I Terrace I Share Of Freehold$ 

for every step...

THIRD FLOOR GROSS INTERNAL FLOOR AREA 679 SQ FT

APPROX. GROSS INTERNAL FLOOR AREA WITH EAVES 679 SQ FT / 63 SQM APPROX. GROSS INTERNAL FLOOR AREA WITHOUT EAVES 630 SQ FT / 59 SQM Ref: Copyright photoplan