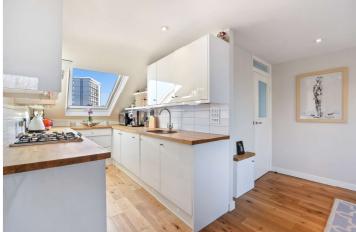

## SUTHERLAND AVENUE, W9 £650,000 SHARE OF FREEHOLD

Winkworth Maida Vale is pleased to offer this fabulous two double bedroom apartment situated on the top floor of a characterful, converted Victorian terraced house. The apartment offers a wealth of natural light and flexible well-proportioned accommodation. The reception area benefits from double doors opening out onto a private balcony which offers phenomenal views across the London skyline. Sutherland Avenue is situated close to all local amenities including shops, cafes and both the undergrounds at Warwick Avenue (Bakerloo line - 0.5 miles) and Westbourne Park (Hammersmith & City line - 0.6 miles).

 $\label{thm:local_problem} \mbox{Two Double Bedrooms I Bathroom I Open Plan Kitchen/Reception Room I Terrace I Share Of Freehold$ 

for every step...

THIRD FLOOR GROSS INTERNAL FLOOR AREA 679 SQ FT

APPROX. GROSS INTERNAL FLOOR AREA WITH EAVES 679 SQ FT / 63 SQM APPROX. GROSS INTERNAL FLOOR AREA WITHOUT EAVES 630 SQ FT / 59 SQM Ref: Copyright photoplan