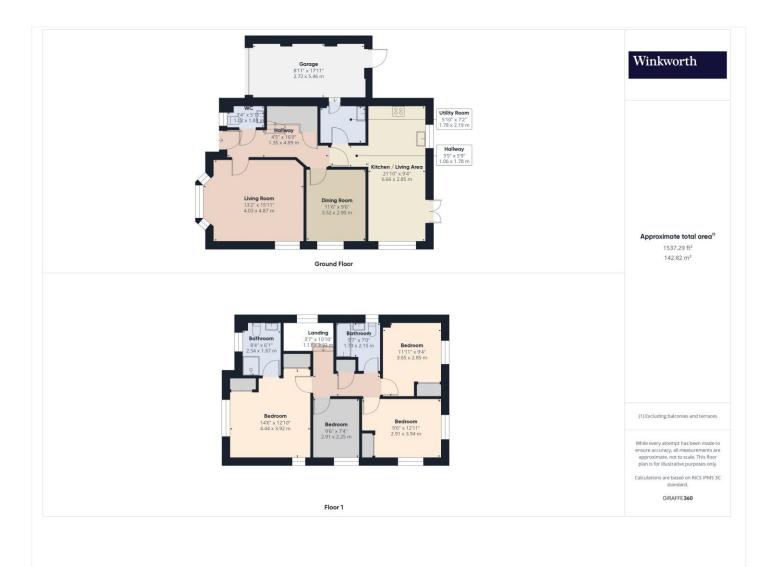

This floorplan is for illustration purposes only and is not to scale. The position and size of doors, windows, appliances and other features are approximate.

Tenure: Freehold

Service Charge: £1358.33 per annum