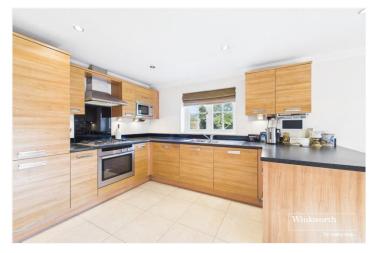

## **DESCRIPTION:**

One of just six executive homes set in this conveniently located gated development an easy drive to Junction 11 of the M4. Developed in 2006 by the highly acclaimed developer Milgate Homes. Ground floor accommodation comprises a living room, formal dining room, a fitted kitchen with a dining area/family room which opens onto the delightful south facing garden that wraps around the house. A utility room, Cloakroom and an integral garage complete the ground floor. On the first floor there are four bedrooms, three of which have built in wardrobes. There is a family bathroom, and the master bedroom has an en-suite shower room.