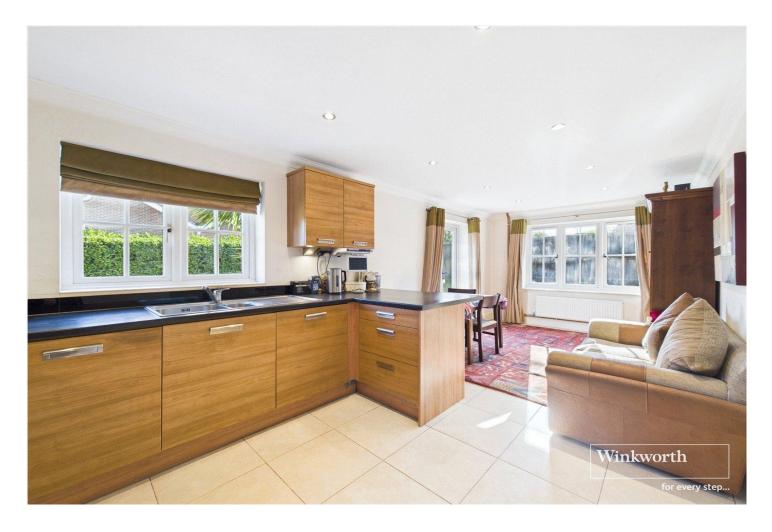

## **DESCRIPTION:**

One of just six executive homes set in this conveniently located gated development an easy drive to Junction 11 of the M4. Developed in 2006 by the highly acclaimed developer Milgate Homes. Ground floor accommodation comprises a living room, formal dining room, a fitted kitchen with a dining area/family room which opens onto the delightful south facing garden that wraps around the house. A utility room, Cloakroom and an integral garage complete the ground floor. On the first floor there are four bedrooms, three of which have built in wardrobes. There is a family bathroom, and the master bedroom has an en-suite shower room.

## **AT A GLANCE**

- Four Bedroom Detached House
- Gated Development of Six Executive Homes
- Lounge and Dining Room
- Kitchen/Diner/Family Room
- Two Bathrooms and Ground Floor WC
- Integral Garage and Driveway Parking