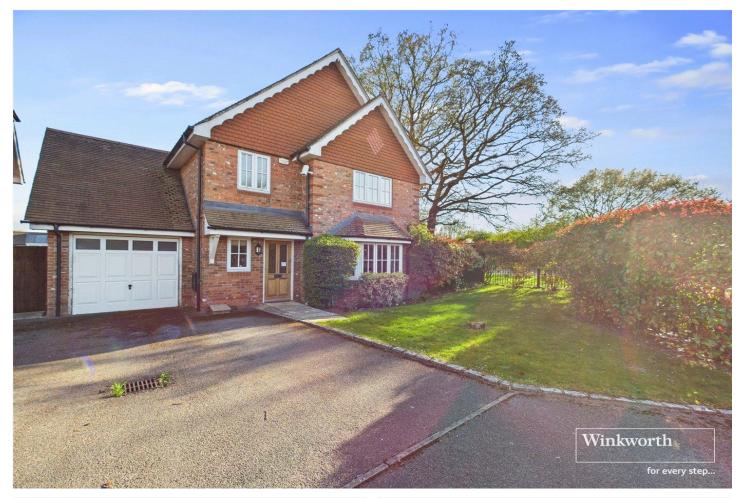

SILCHESTER PLACE, READING, BERKSHIRE, RG7 1GX **£650,000 FREEHOLD** 

## A FOUR BEDROOM DETACHED FAMILY HOME IN A GATED DEVELOPMENT OF JUST SIX EXECUTIVE HOMES

Reading | 0118 4022 300 | reading@winkworth.co.uk

for every step...

## **DESCRIPTION:**

One of just six executive homes set in this conveniently located gated development an easy drive to Junction 11 of the M4. Developed in 2006 by the highly acclaimed developer Milgate Homes. Ground floor accommodation comprises a living room, formal dining room, a fitted kitchen with a dining area/family room which opens onto the delightful south facing garden that wraps around the house. A utility room, Cloakroom and an integral garage complete the ground floor. On the first floor there are four bedrooms, three of which have built in wardrobes. There is a family bathroom, and the master bedroom has an en-suite shower room.