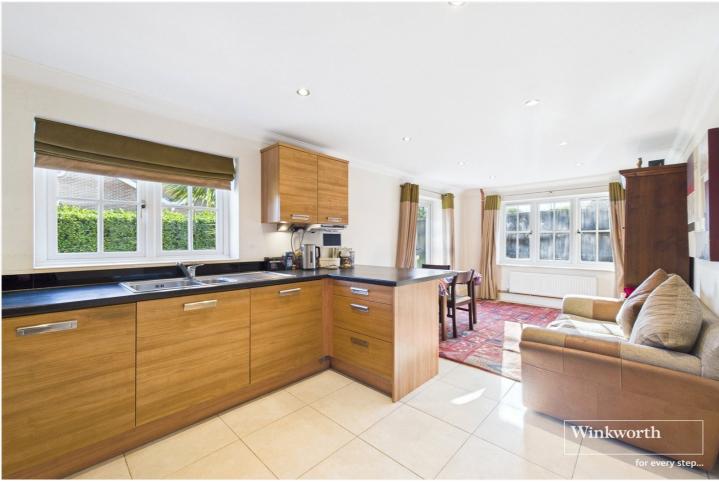

#### **DESCRIPTION:**

One of just six executive homes set in this conveniently located gated development an easy drive to Junction 11 of the M4. Developed in 2011 by the highly acclaimed developer Milgate Homes. Ground floor accommodation comprises a living room, formal dining room, a fitted kitchen with a dining area/family room which opens onto the delightful south facing garden that wraps around the house. A utility room, Cloakroom and an integral garage complete the ground floor. On the first floor there are four bedrooms, three of which have built in wardrobes. There is a family bathroom and the master bedroom has an en-suite shower room.

#### AT A GLANCE

- Four Bedroom Detached House
- Gated Development of Six Executive Homes
- Lounge and Dining Room
- Kitchen/Diner/Family Room
- Two Bathrooms and Ground Floor WC
- Integral Garage and Driveway Parking
- Wrap Around Predominantly South Facing Garden
- Built in 2011 by Milgate Homes