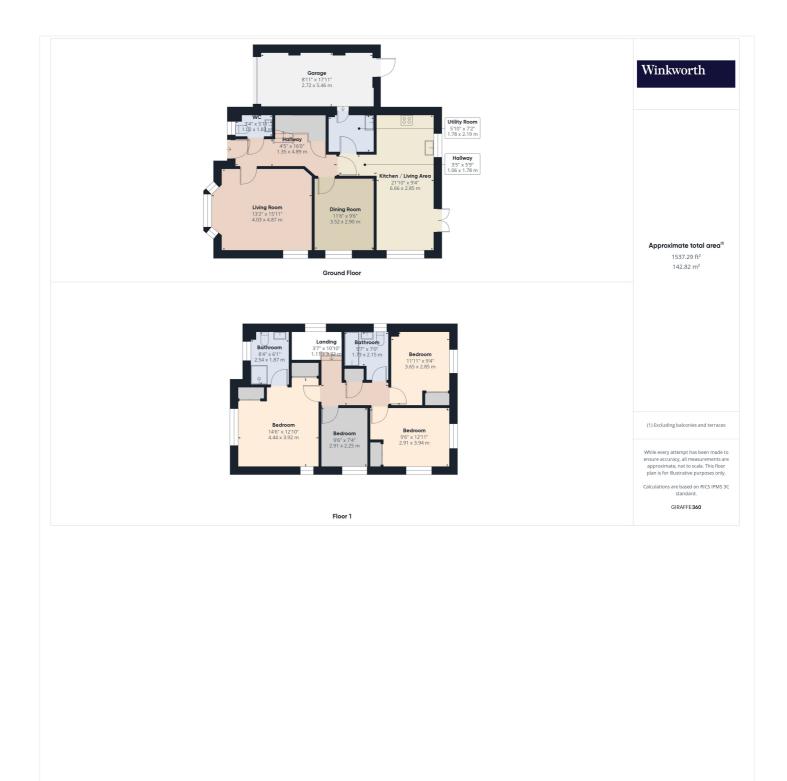

#### **DESCRIPTION:**

One of just six executive homes set in this conveniently located gated development an easy drive to Junction 11 of the M4. Developed in 2011 by the highly acclaimed developer Milgate Homes. Ground floor accommodation comprises a living room, formal dining room, a fitted kitchen with a dining area/family room which opens onto the delightful south facing garden that wraps around the house. A utility room, Cloakroom and an integral garage complete the ground floor. On the first floor there are four bedrooms, three of which have built in wardrobes. There is a family bathroom and the master bedroom has an en-suite shower room.

#### AT A GLANCE

- Four Bedroom Detached House
- Gated Development of Six Executive Homes
- Lounge and Dining Room
- Kitchen/Diner/Family Room
- Two Bathrooms and Ground Floor WC
- Integral Garage and Driveway Parking
- Wrap Around Predominantly South Facing Garden
- Built in 2011 by Milgate Homes

This floorplan is for illustration purposes only and is not to scale. The position and size of doors, windows, appliances and other features are approximate.

Tenure: Freehold Council Tax Band: F

Reading | 0118 4022 300 | reading@winkworth.co.uk