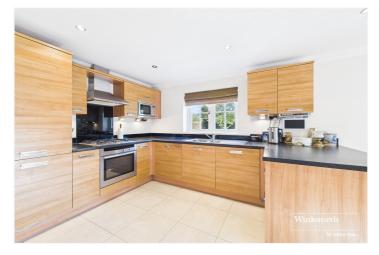

#### **DESCRIPTION:**

One of just six executive homes set in this conveniently located gated development an easy drive to Junction 11 of the M4. Developed in 2011 by the highly acclaimed developer Milgate Homes. Ground floor accommodation comprises a living room, formal dining room, a fitted kitchen with a dining area/family room which opens onto the delightful south facing garden that wraps around the house. A utility room, Cloakroom and an integral garage complete the ground floor. On the first floor there are four bedrooms, three of which have built in wardrobes. There is a family bathroom and the master bedroom has an en-suite shower room.

#### AT A GLANCE

- Four Bedroom Detached House
- Gated Development of Six Executive Homes
- Lounge and Dining Room
- Kitchen/Diner/Family Room
- Two Bathrooms and Ground Floor WC
- Integral Garage and Driveway Parking
- Wrap Around Predominantly South Facing Garden
- Built in 2011 by Milgate Homes