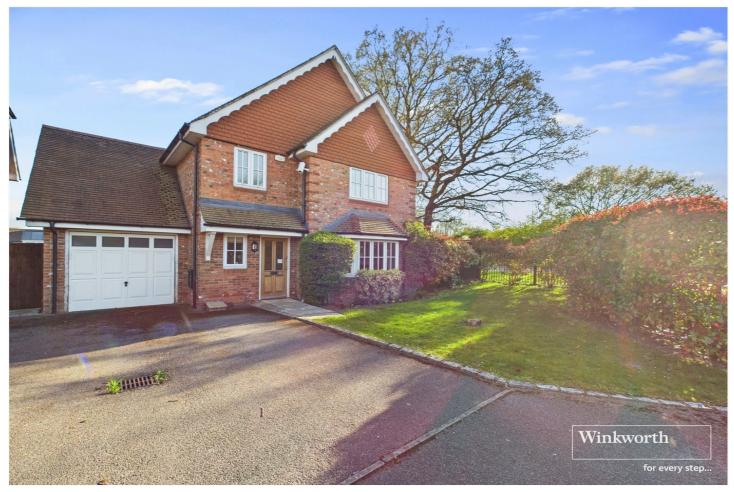

# A FOUR BEDROOM DETACHED FAMILY HOME IN A GATED DEVELOPMENT OF JUST SIX EXECUTIVE HOMES

Reading | 0118 4022 300 | reading@winkworth.co.uk

#### **DESCRIPTION:**

One of just six executive homes set in this conveniently located gated development an easy drive to Junction 11 of the M4. Developed in 2011 by the highly acclaimed developer Milgate Homes. Ground floor accommodation comprises a living room, formal dining room, a fitted kitchen with a dining area/family room which opens onto the delightful south facing garden that wraps around the house. A utility room, Cloakroom and an integral garage complete the ground floor. On the first floor there are four bedrooms, three of which have built in wardrobes. There is a family bathroom and the master bedroom has an en-suite shower room.

#### AT A GLANCE

- Four Bedroom Detached House
- Gated Development of Six Executive Homes
- Lounge and Dining Room
- Kitchen/Diner/Family Room
- Two Bathrooms and Ground Floor WC
- Integral Garage and Driveway Parking
- Wrap Around Predominantly South Facing Garden
- Built in 2011 by Milgate Homes