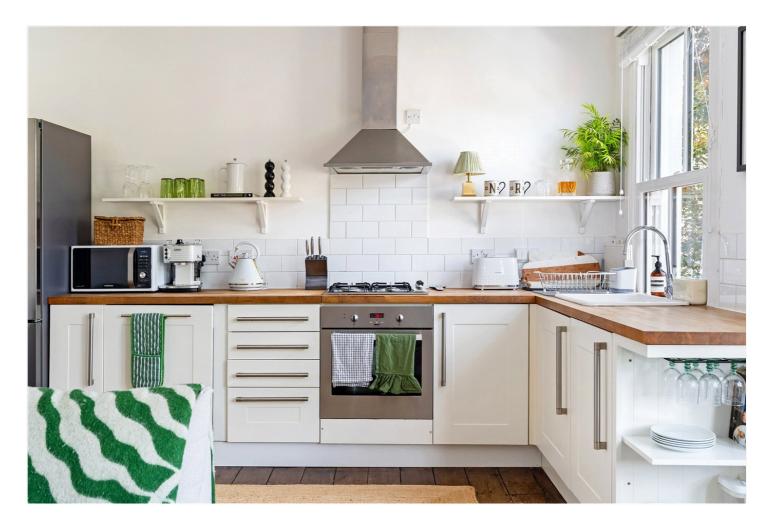

Beautifully presented throughout, the property combines period features with modern upgrades. The spacious reception room features high ceilings, original wooden floors and large sash windows that have been recently replaced, improving both energy efficiency and soundproofing. The newly fitted bathroom is sleek and contemporary, and the kitchen is smartly designed with good storage.