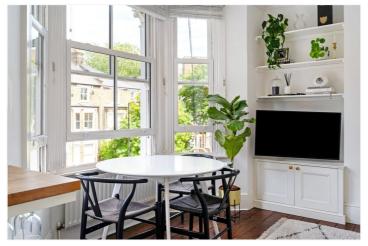

Beautifully presented throughout, the property combines period features with modern upgrades. The spacious reception room features high ceilings, original wooden floors and large sash windows that have been recently replaced, improving both energy efficiency and soundproofing. The newly fitted bathroom is sleek and contemporary, and the kitchen is smartly designed with good storage.