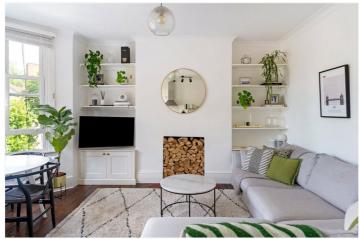

Beautifully presented throughout, the property combines period features with modern upgrades. The spacious reception room features high ceilings, original wooden floors and large sash windows that have been recently replaced, improving both energy efficiency and soundproofing. The newly fitted bathroom is sleek and contemporary, and the kitchen is smartly designed with good storage.