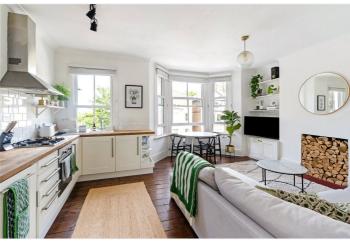

Beautifully presented throughout, the property combines period features with modern upgrades. The spacious reception room features high ceilings, original wooden floors and large sash windows that have been recently replaced, improving both energy efficiency and soundproofing. The newly fitted bathroom is sleek and contemporary, and the kitchen is smartly designed with good storage.