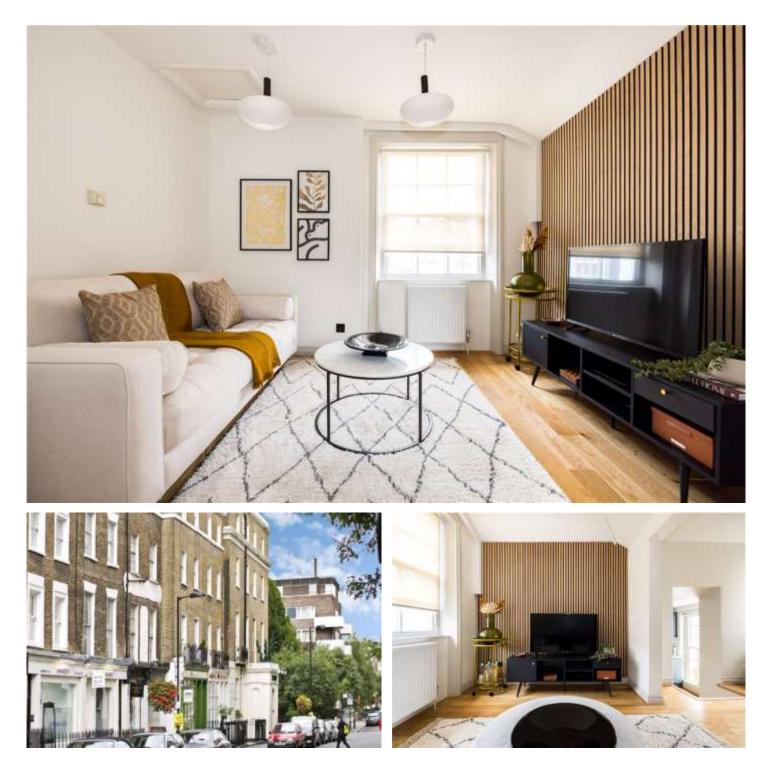

## **DESCRIPTION:**

A beautifully presented and recently modernised to an exacting standard, three-bedroom, two bathroom apartment. Set within an attractive Grade II brown brick and part stucco fronted period building. Norfolk Place is well placed for local shops and restaurants at the ever-popular Connaught Village, together with close proximity to one of the most illustrious medical institutions - St Mary's Hospital. The apartment is conveniently located for Paddington mainline Station, which includes the new £19bn Elizabeth Line connecting to the City of London and Canary Wharf.