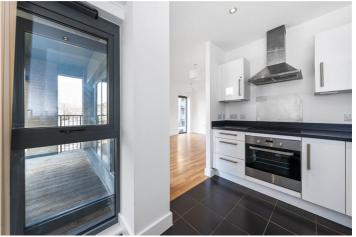

#### **DESCRIPTION:**

A bright, one double bedroom apartment positioned across the first floor of this modern development in N4. Standing at 618 sqft, the property offers wonderfully spacious rooms throughout and is offered to the market on a chain free basis. Accommodation comprises of a sizeable, dual aspect reception room opening out into a fully equipped kitchen creating the ideal entertaining space. The larger than average bedroom overlooks the peaceful, tree lined walkway, while a contemporary bathroom is positioned in the middle of the apartment. The property is completed with an excellent sized, west facing balcony accessible from the reception room.