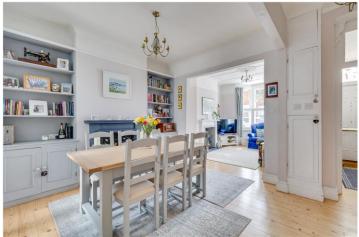

## **DESCRIPTION:**

This super family home features a well-arranged layout across three floors and is complemented by a private garden. As you enter the property you are welcomed into a spacious double reception room with a generous bay window at the front allowing in natural light. There is a log burner in the sitting room, original cornicing throughout and new double glazed windows with space for a large dining table in the second reception room which then flows seamlessly into the kitchen at the rear of the property. The eatin kitchen has been thoughtfully designed to offer functionality with a modern feel. From here, French doors lead directly onto a private, well-maintained rear garden.