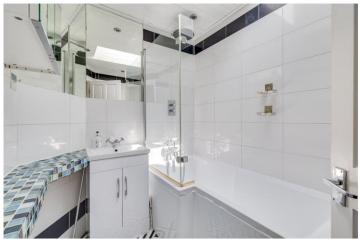

The first floor comprised three well-proportioned double bedrooms. The rear bedroom overlooks the garden and offers generous space. At the front is a bright double bedroom with built-in storage and a ceiling height of 2.57 metres. The third bedroom is located between the two and also features built-in storage. A modern family bathroom with a bath completes this floor. On the second floor, there is a fourth bedroom along with ample eaves storage. The property has also been fully re-wired with certification valid until 2031.