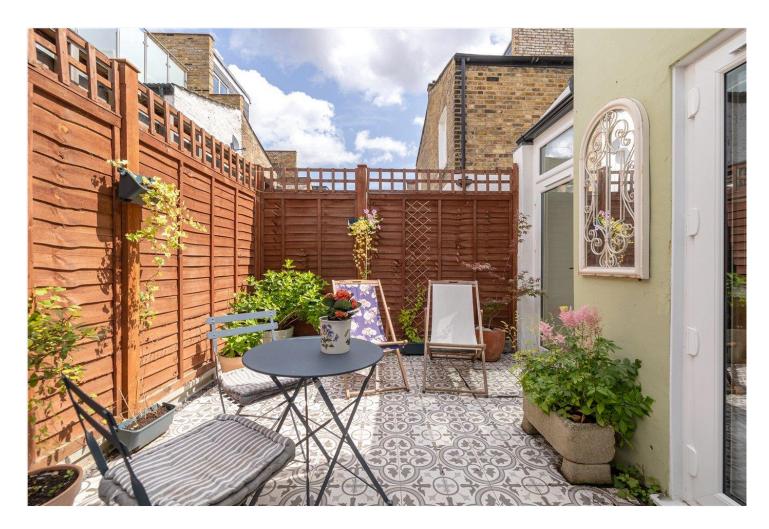

## **DESCRIPTION:**

This super family home features a well-arranged layout across three floors and is complemented by a private garden. As you enter the property you are welcomed into a spacious double reception room with a generous bay window at the front allowing in natural light. There is a log burner in the sitting room, original cornicing throughout and new double glazed windows with space for a large dining table in the second reception room which then flows seamlessly into the kitchen at the rear of the property. The eatin kitchen has been thoughtfully designed to offer functionality with a modern feel. From here, French doors lead directly onto a private, well-maintained rear garden.