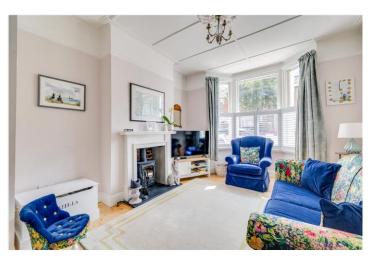

## **DESCRIPTION:**

This super family home features a well-arranged layout across three floors and is complemented by a private garden. As you enter the property you are welcomed into a spacious double reception room with a generous bay window at the front allowing in natural light. There is a log burner in the sitting room, original cornicing throughout and new double glazed windows with space for a large dining table in the second reception room which then flows seamlessly into the kitchen at the rear of the property. The eatin kitchen has been thoughtfully designed to offer functionality with a modern feel. From here, French doors lead directly onto a private, well-maintained rear garden.