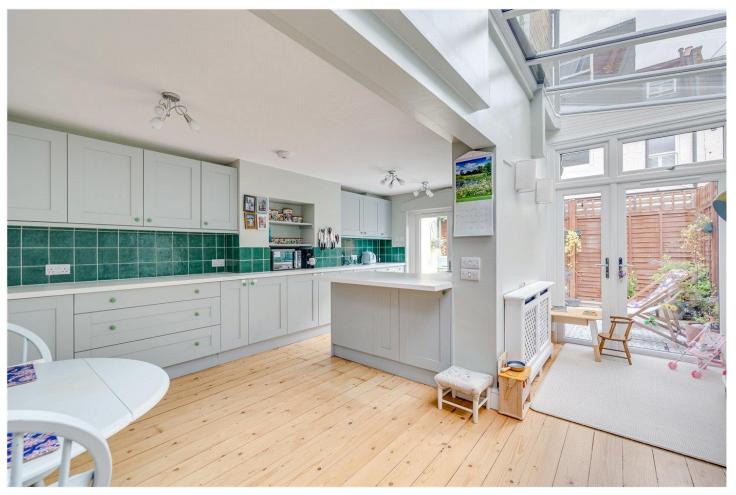

## **DESCRIPTION:**

This super family home features a well-arranged layout across three floors and is complemented by a private garden. As you enter the property you are welcomed into a spacious double reception room with a generous bay window at the front allowing in natural light. There is a log burner in the sitting room, original cornicing throughout and new double glazed windows with space for a large dining table in the second reception room which then flows seamlessly into the kitchen at the rear of the property. The eatin kitchen has been thoughtfully designed to offer functionality with a modern feel. From here, French doors lead directly onto a private, well-maintained rear garden.