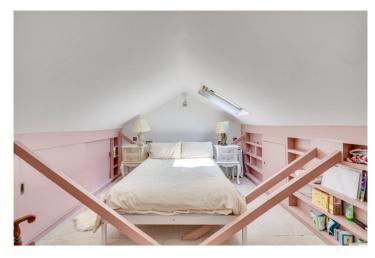

The first floor comprised three well-proportioned double bedrooms. The rear bedroom overlooks the garden and offers generous space. At the front is a bright double bedroom with built-in storage and a ceiling height of 2.57 metres. The third bedroom is located between the two and also features built-in storage. A modern family bathroom with a bath completes this floor. On the second floor, there is a fourth bedroom along with ample eaves storage. The property has also been fully re-wired with certification valid until 2031.