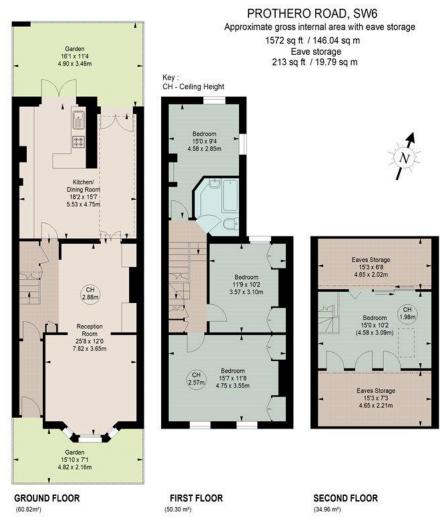

The first floor comprised three well-proportioned double bedrooms. The rear bedroom overlooks the garden and offers generous space. At the front is a bright double bedroom with built-in storage and a ceiling height of 2.57 metres. The third bedroom is located between the two and also features built-in storage. A modern family bathroom with a bath completes this floor. On the second floor, there is a fourth bedroom along with ample eaves storage. The property has also been fully re-wired with certification valid until 2031.

The floor plan is not to scale and measurements and areas shown are approximate and therefore should be used for illustrative purposes only. The plan has been prepared in accordance with the RICS code of Measuring Practice and whilst we have confidence in the information produced, it must not be relied on. If there is any aspect of particular importance, you should carry out or commission your own inspection of the property.

This floorplan is for illustration purposes only and is not to scale. The position and size of doors, windows, appliances and other features are approximate.

Fulham & Parsons Green | 020 7731 3388 | fulham@winkworth.co.uk