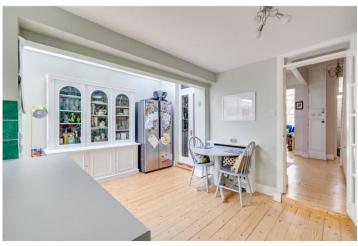

## **DESCRIPTION:**

This super family home features a well-arranged layout across three floors and is complemented by a private garden. As you enter the property you are welcomed into a spacious double reception room with a generous bay window at the front allowing in natural light. There is a log burner in the sitting room, original cornicing throughout and new double glazed windows with space for a large dining table in the second reception room which then flows seamlessly into the kitchen at the rear of the property. The eatin kitchen has been thoughtfully designed to offer functionality with a modern feel. From here, French doors lead directly onto a private, well-maintained rear garden.