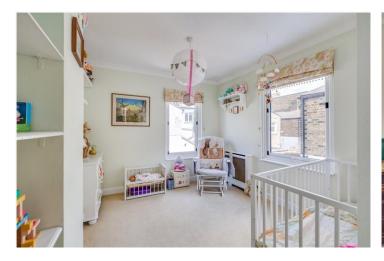

The first floor comprised three well-proportioned double bedrooms. The rear bedroom overlooks the garden and offers generous space. At the front is a bright double bedroom with built-in storage and a ceiling height of 2.57 metres. The third bedroom is located between the two and also features built-in storage. A modern family bathroom with a bath completes this floor. On the second floor, there is a fourth bedroom along with ample eaves storage. The property has also been fully re-wired with certification valid until 2031.