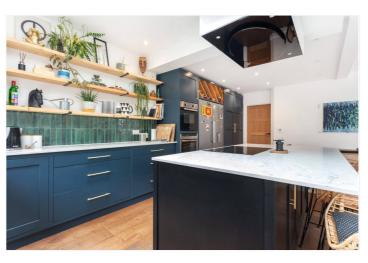

## **DESCRIPTION:**

A newly refurbished three bedroom end of terrace house situated in the Totterdown conservation area, offering a large well-proportioned reception room and a beautiful open plan kitchen/dining room featuring large bi folding doors leading onto the private wraparound garden. To the front of the house is another reception room which can be turned into a fourth guest bedroom.