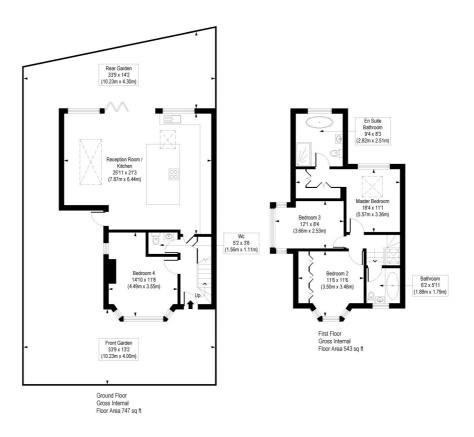

## Lessingham Avenue, SW17

Approx. Gross Internal Floor Area 1290 sq. ft / 119.82 sq. m

COMPLIANT WITH RICS CODE OF MEASURING PRACTICE. Floorplan is for illustrative purposes only and is not to scale. Every attempt has been made to ensure the accuracy of the floorplan shown, however all measurements, fatures, fittings and data shown are an approximate interpretation for fillustrative purposes only. Liability for errors, omissions or mis-statement through negligence or otherwise is hereby excluded.

This floorplan is for illustration purposes only and is not to scale. The position and size of doors, windows, appliances and other features are approximate.

Winkworth

for every step...

Tooting | 020 8767 5221 | tooting@winkworth.co.uk