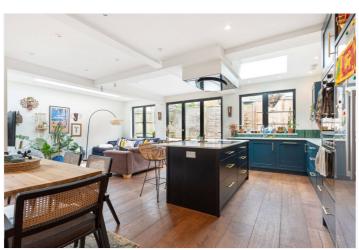

## **DESCRIPTION:**

A newly refurbished three bedroom end of terrace house situated in the Totterdown conservation area, offering a large well-proportioned reception room and a beautiful open plan kitchen/dining room featuring large bi folding doors leading onto the private wraparound garden. To the front of the house is another reception room which can be turned into a fourth guest bedroom.