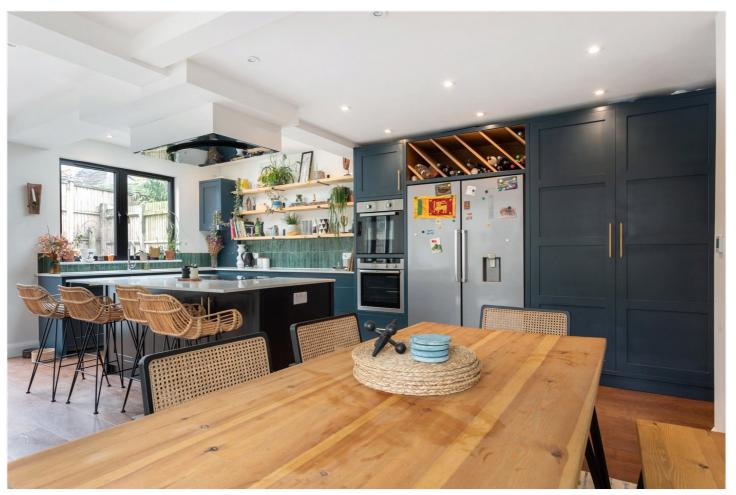

## **DESCRIPTION:**

A newly refurbished three bedroom end of terrace house situated in the Totterdown conservation area, offering a large well-proportioned reception room and a beautiful open plan kitchen/dining room featuring large bi folding doors leading onto the private wraparound garden. To the front of the house is another reception room which can be turned into a fourth guest bedroom.