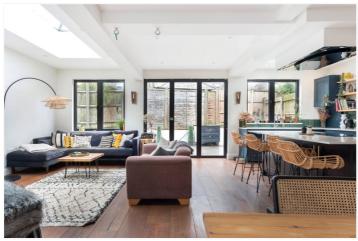

## **DESCRIPTION:**

A newly refurbished three bedroom end of terrace house situated in the Totterdown conservation area, offering a large well-proportioned reception room and a beautiful open plan kitchen/dining room featuring large bi folding doors leading onto the private wraparound garden. To the front of the house is another reception room which can be turned into a fourth guest bedroom.