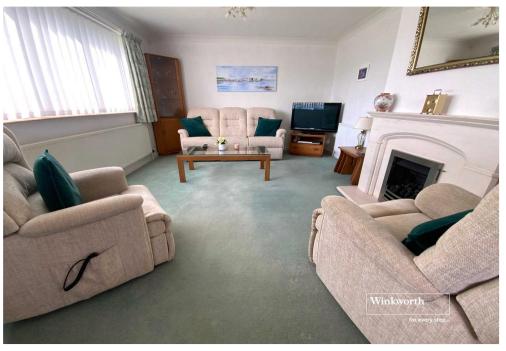

Covered storm porch and front door leads into an entrance hall. The lounge/diner has a large front aspect window overlooking the front garden.

The fitted kitchen benefits from a range of modern base and eye level units with some integrated appliances.