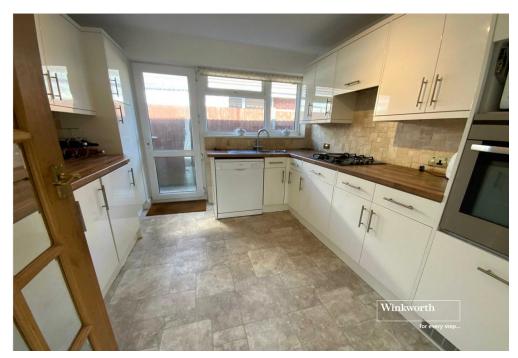

Covered storm porch and front door leads into an entrance hall. The lounge/diner has a large front aspect window overlooking the front garden.

The fitted kitchen benefits from a range of modern base and eye level units with some integrated appliances.