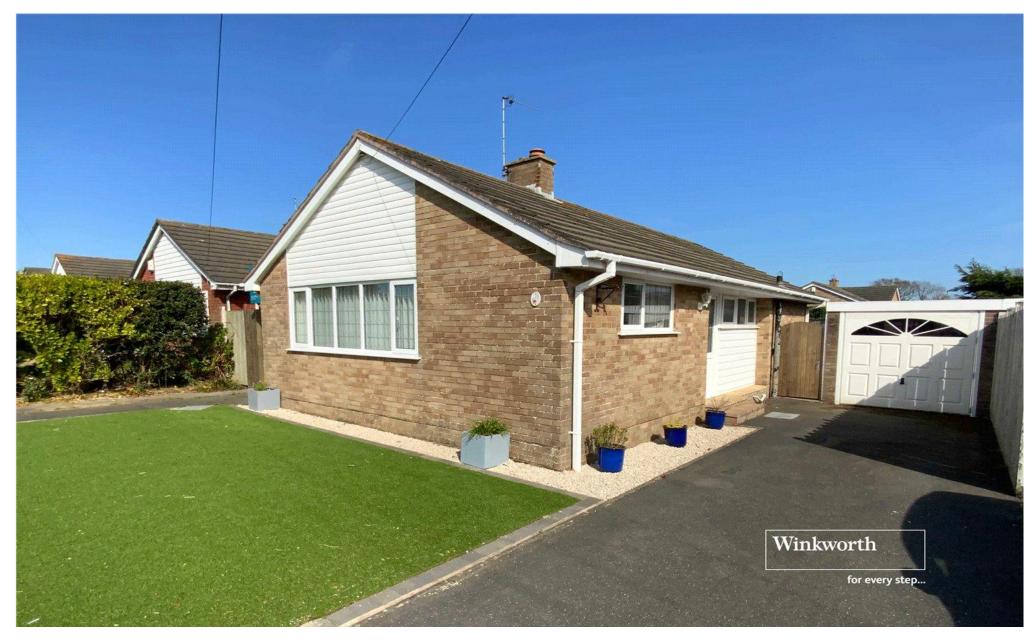

# Delightful detached bungalow very well situated in a quiet residential cul-de-sac on the sought after "bird roads" development in Mudeford just a short walk from award winning beaches and the picturesque Mudeford quay.

## **Description:**

Delightful detached bungalow very well situated in a quiet residential cul-de-sac on the sought after "bird roads" development in Mudeford just a short walk from award winning beaches and the picturesque Mudeford guay.

There are two double bedrooms with rear aspect windows overlooking the garden. Bedroom one has built in wardrobes.

There is a shower room with WC, wash hand basin and shower unit.

To the front of the property, a driveway provides off road parking leading to the garage with up and over door, light and power. The remainder of the frontage is laid to artificial grass.