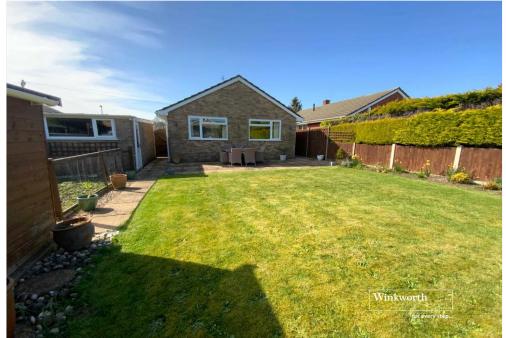

The rear garden has sections of lawn and patio as well as a shed and some decorative borders.