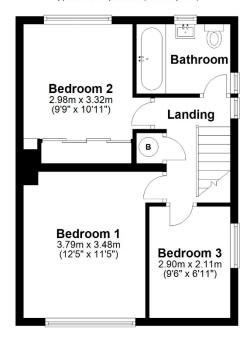

## First Floor

Approx. 41.1 sq. metres (442.2 sq. feet)

Total area: approx. 120.3 sq. metres (1294.4 sq. feet)

Devizes | 01380 729 777 | devizes@winkworth.co.uk