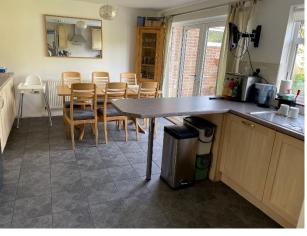

Situated in the very popular Roundway Park, this modern and immaculately presented property is perfect for a professional couple or small family. A spacious front garden and ample driveway lead to the garage which is accessible from the house and therefore has the potential for conversion (subject to planning) into extra accommodation. The sitting room is large and lit by the expansive bay window and also benefits from an open fireplace. Behind the sitting room and across the width of the house is a fabulous kitchen/dining room with lots of storage and doors out to the decking area and garden beyond. To one end of the kitchen is a new extension which provides a utility room and downstairs loo, and a door through to the garage. The garden has been lovingly upgraded to include a large home office/workshop, greenhouse and raised vegetable beds. Upstairs there are two good double bedrooms, a single bedroom and a family bathroom.

#### AT A GLANCE:

Entrance porch **Sitting Room** Kitchen/dining room Utility room **Downstairs WC** Two double Bedrooms Single Bedroom Family Bathroom Outside Driveway with parking for 2-3 cars Single Garage Lawned area Rear garden with workshop/home office greenhouse raised vegetable beds raised deck seating area