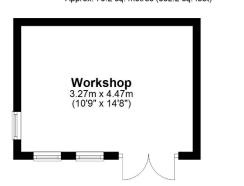

Agent's Note: The vendors are related to a Winkworth Marlborough member of staff.

Approx. 79.2 sq. metres (852.2 sq. feet)