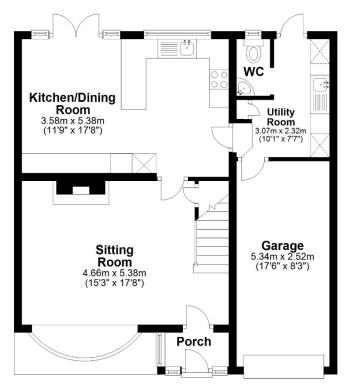

#### AT A GLANCE:

Entrance porch **Sitting Room** Kitchen/dining room Utility room **Downstairs WC** Two double Bedrooms Single Bedroom Family Bathroom Outside Driveway with parking for 2-3 cars Single Garage Lawned area Rear garden with workshop/home office greenhouse raised vegetable beds raised deck seating area