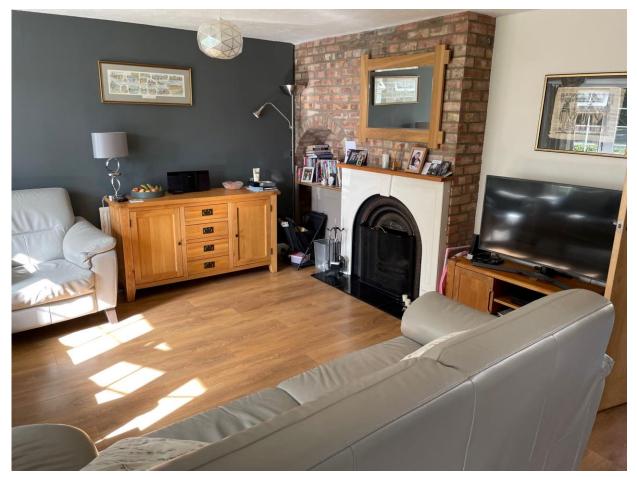

Situated in the very popular Roundway Park, this modern and immaculately presented property is perfect for a professional couple or small family. A spacious front garden and ample driveway lead to the garage which is accessible from the house and therefore has the potential for conversion (subject to planning) into extra accommodation. The sitting room is large and lit by the expansive bay window and also benefits from an open fireplace. Behind the sitting room and across the width of the house is a fabulous kitchen/dining room with lots of storage and doors out to the decking area and garden beyond. To one end of the kitchen is a new extension which provides a utility room and downstairs loo, and a door through to the garage. The garden has been lovingly upgraded to include a large home office/workshop, greenhouse and raised vegetable beds. Upstairs there are two good double bedrooms, a single bedroom and a family bathroom.

#### AT A GLANCE:

Entrance porch **Sitting Room** Kitchen/dining room Utility room **Downstairs WC** Two double Bedrooms Single Bedroom Family Bathroom Outside Driveway with parking for 2-3 cars Single Garage Lawned area Rear garden with workshop/home office greenhouse raised vegetable beds raised deck seating area