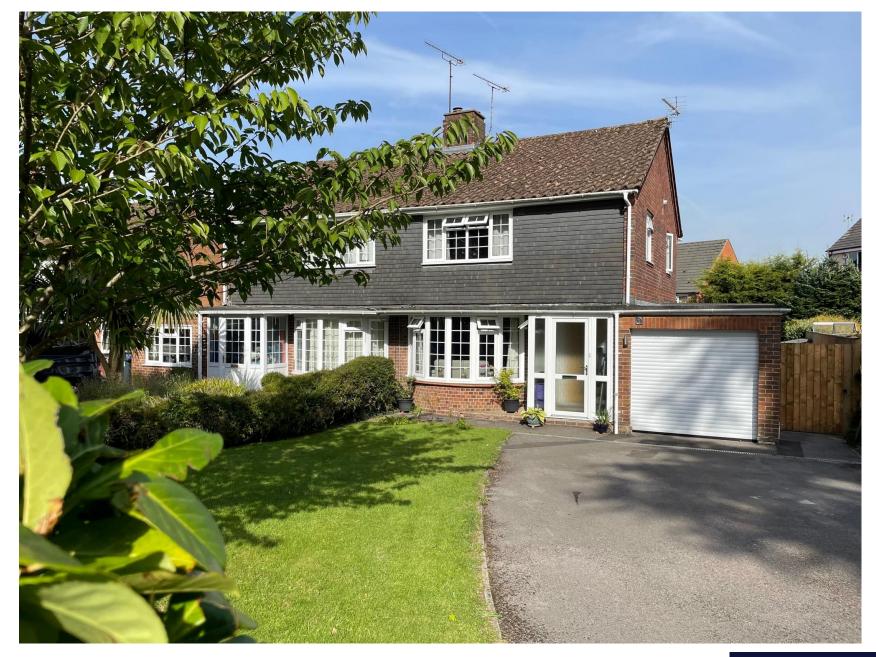

# 1 ROUNDWAY PARK, DEVIZES, WILTSHIRE, SN10 2ED

An attractive, semi-detached, three-bed home within easy walking distance of the town centre, yet situated in a quiet location. Plenty of parking, a beautiful garden and with a garage and home office/workshop, the property offers good flexible space and storage.

Situated in the very popular Roundway Park, this modern and immaculately presented property is perfect for a professional couple or small family. A spacious front garden and ample driveway lead to the garage which is accessible from the house and therefore has the potential for conversion (subject to planning) into extra accommodation. The sitting room is large and lit by the expansive bay window and also benefits from an open fireplace. Behind the sitting room and across the width of the house is a fabulous kitchen/dining room with lots of storage and doors out to the decking area and garden beyond. To one end of the kitchen is a new extension which provides a utility room and downstairs loo, and a door through to the garage. The garden has been lovingly upgraded to include a large home office/workshop, greenhouse and raised vegetable beds. Upstairs there are two good double bedrooms, a single bedroom and a family bathroom.