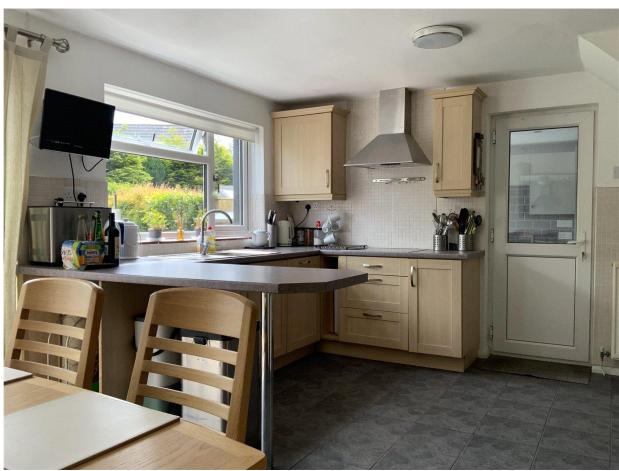

Situated in the very popular Roundway Park, this modern and immaculately presented property is perfect for a professional couple or small family. A spacious front garden and ample driveway lead to the garage which is accessible from the house and therefore has the potential for conversion (subject to planning) into extra accommodation. The sitting room is large and lit by the expansive bay window and also benefits from an open fireplace. Behind the sitting room and across the width of the house is a fabulous kitchen/dining room with lots of storage and doors out to the decking area and garden beyond. To one end of the kitchen is a new extension which provides a utility room and downstairs loo, and a door through to the garage. The garden has been lovingly upgraded to include a large home office/workshop, greenhouse and raised vegetable beds. Upstairs there are two good double bedrooms, a single bedroom and a family bathroom.

#### AT A GLANCE:

Entrance porch **Sitting Room** Kitchen/dining room Utility room **Downstairs WC** Two double Bedrooms Single Bedroom Family Bathroom Outside Driveway with parking for 2-3 cars Single Garage Lawned area Rear garden with workshop/home office greenhouse raised vegetable beds raised deck seating area