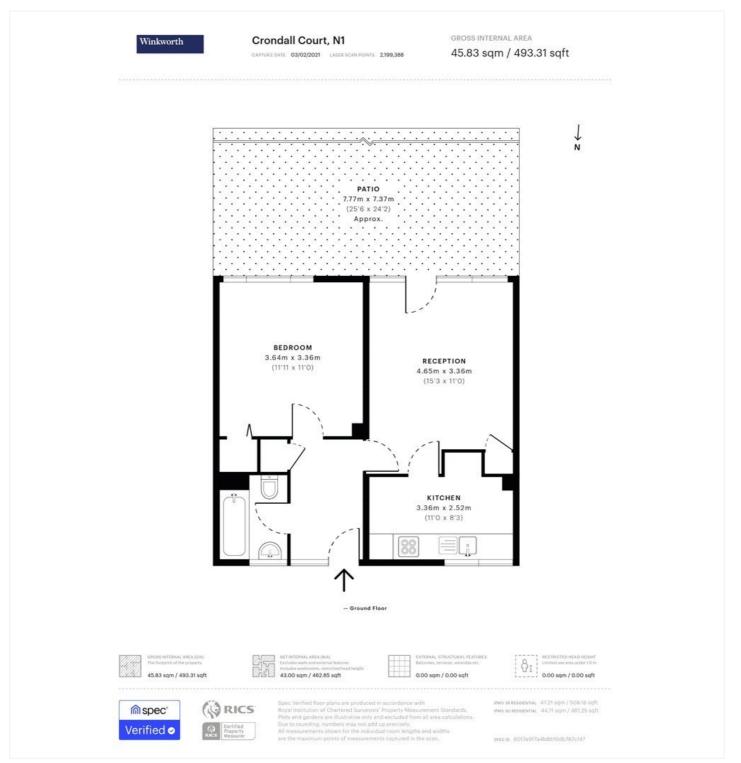

#### **DESCRIPTION:**

A spacious one-bedroom apartment located on the ground floor within this purpose-built development with a huge private rear garden. Upon entering the property you are greeted with a large entrance hallway with storage cupboard, family bathroom, large double bedroom with wardrobe, and living room/dinner leading to the newly fitted kitchen and access to the private garden.

## Winkworth

See things differently

This floorplan is for illustration purposes only and is not to scale. The position and size of doors, windows, appliances and other features are approximate.

Shoreditch | 020 7749 7650 | shoreditch@winkworth.co.uk