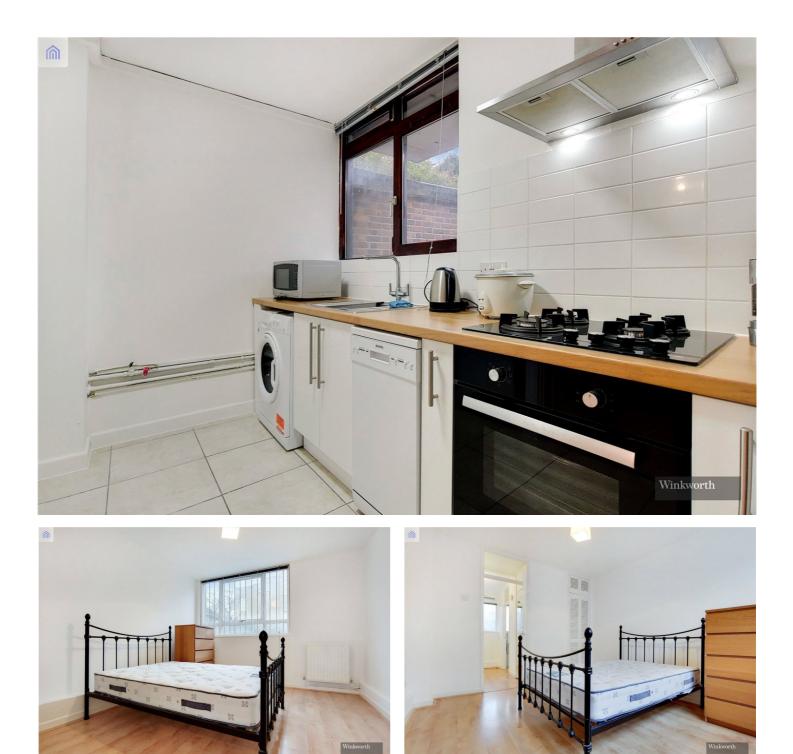

#### **DESCRIPTION:**

A spacious one-bedroom apartment located on the ground floor within this purpose-built development with a huge private rear garden. Upon entering the property you are greeted with a large entrance hallway with storage cupboard, family bathroom, large double bedroom with wardrobe, and living room/dinner leading to the newly fitted kitchen and access to the private garden.