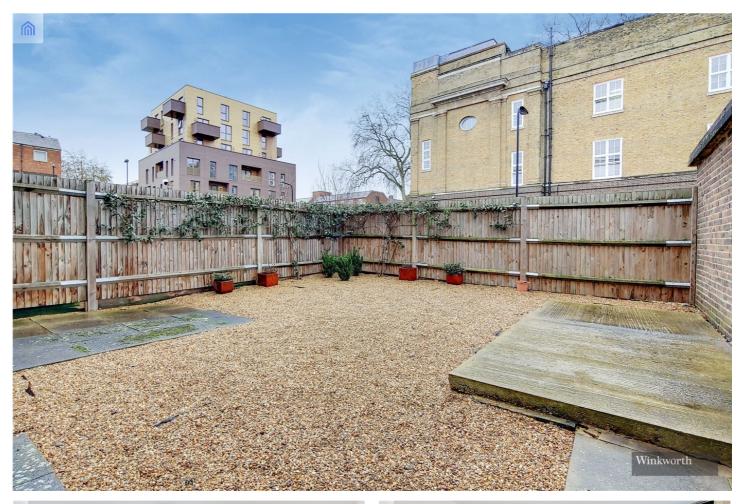

#### **DESCRIPTION:**

A spacious one-bedroom apartment located on the ground floor within this purpose-built development with a huge private rear garden. Upon entering the property you are greeted with a large entrance hallway with storage cupboard, family bathroom, large double bedroom with wardrobe, and living room/dinner leading to the newly fitted kitchen and access to the private garden.