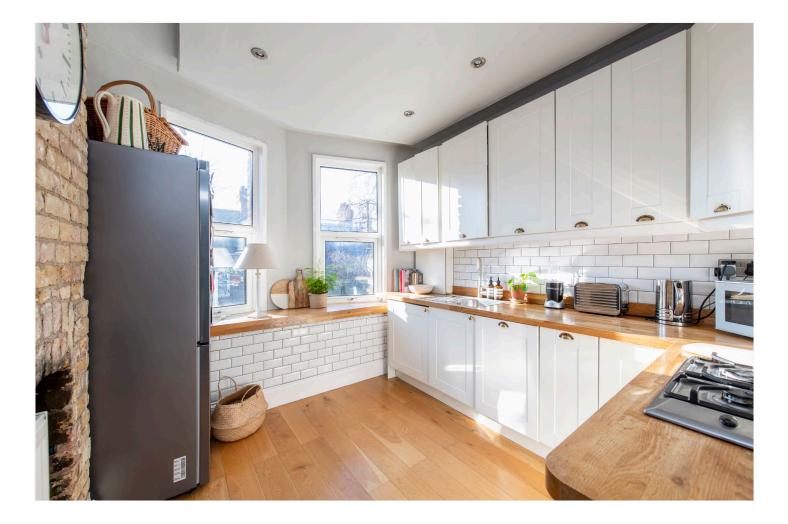

#### **DESCRIPTION:**

Available exclusively through Winkworth, we are delighted to offer to let this bright, splitlevel flat which is tastefully presented and offers over 850 sq.ft. of accommodation. The property dates from the late Victorian era and is located within the sought-after Leigham Hall conservation area (known locally as the ABC Roads) just moments away from Streatham Hill. The private street entrance leads to the first floor which has a large, bright reception room located to the front of the property with high ceilings and sash windows with plantation style shutters. There is a double bedroom, a modern bathroom with a bath, WC and a wash hand basin and also a further WC. To the rear of this level there is a modern fitted kitchen with integrated appliances including: oven, hob, dishwasher, washing machine and extractor and a freestanding fridge/freezer.