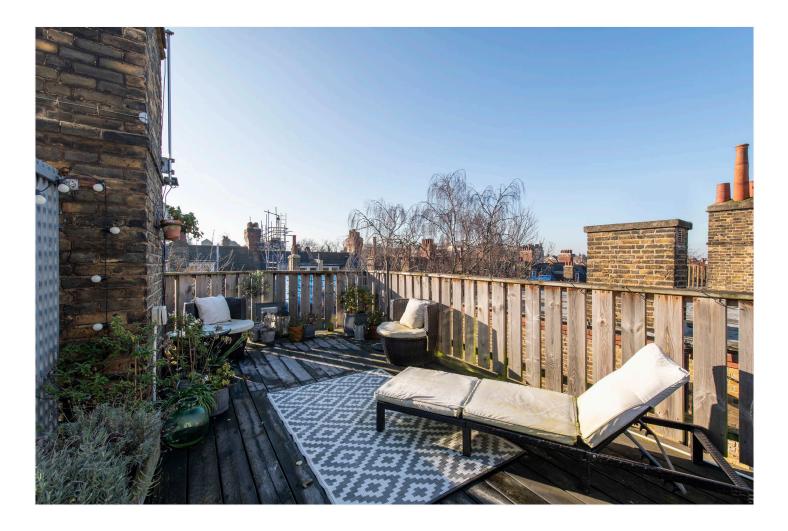

On the second (top) floor there is the master bedroom which has plenty of storage space and leads (on the half landing) to a private sunny south-facing roof terrace, perfect for summer entertaining. Transport at Streatham Hill (London Victoria in 17 minutes) is walking distance and Brixton Tube is a short bus ride down the hill.