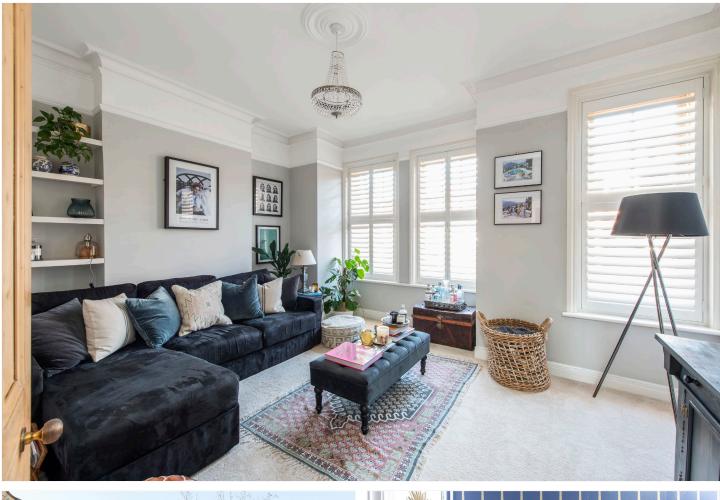

#### **DESCRIPTION:**

Available exclusively through Winkworth, we are delighted to offer to let this bright, splitlevel flat which is tastefully presented and offers over 850 sq.ft. of accommodation. The property dates from the late Victorian era and is located within the sought-after Leigham Hall conservation area (known locally as the ABC Roads) just moments away from Streatham Hill. The private street entrance leads to the first floor which has a large, bright reception room located to the front of the property with high ceilings and sash windows with plantation style shutters. There is a double bedroom, a modern bathroom with a bath, WC and a wash hand basin and also a further WC. To the rear of this level there is a modern fitted kitchen with integrated appliances including: oven, hob, dishwasher, washing machine and extractor and a freestanding fridge/freezer.