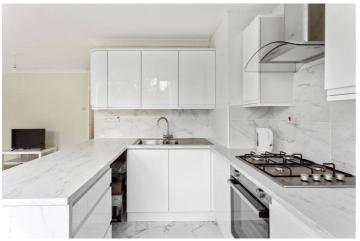

## **DESCRIPTION:**

Damien Street is a quiet, tree lined road tucked away in the busy E1 postcode. This property is ideal for a young professional working in the city, benefiting from the amazing transport links, being within 0.4 miles to Whitechapel Station and Shadwell with the DLR, while having the option of it being within walking distance to Liverpool Street. The property has a modern kitchen and is ready for someone to move in and put their stamp on it. The heating and water is included in the service charge.

The property is accessed via a communal entrance with stairs directly to the entrance on the second floor. There is a large double bedroom to the front elevation, generous wardrobe/storage cupboard, three piece bathroom suite boasting a bath with a shower mixer and shower screen. An open plan kitchen/reception room which leads to the spacious, east facing balcony.