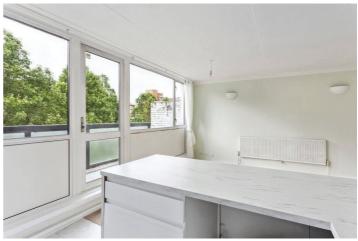

The property is accessed via a communal entrance with stairs directly to the entrance on the second floor. There is a large double bedroom to the front elevation, generous wardrobe/storage cupboard, three piece bathroom suite boasting a bath with a shower mixer and shower screen. An open plan kitchen/reception room which leads to the spacious, east facing balcony.