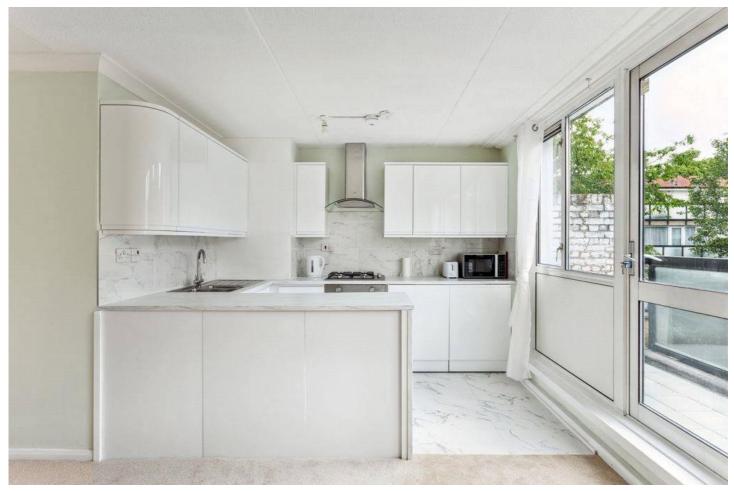

## **DESCRIPTION:**

Damien Street is a quiet, tree lined road tucked away in the busy E1 postcode. This property is ideal for a young professional working in the city, benefiting from the amazing transport links, being within 0.4 miles to Whitechapel Station and Shadwell with the DLR, while having the option of it being within walking distance to Liverpool Street. The property has a modern kitchen and is ready for someone to move in and put their stamp on it. The heating and water is included in the service charge.

The property is accessed via a communal entrance with stairs directly to the entrance on the second floor. There is a large double bedroom to the front elevation, generous wardrobe/storage cupboard, three piece bathroom suite boasting a bath with a shower mixer and shower screen. An open plan kitchen/reception room which leads to the spacious, east facing balcony.