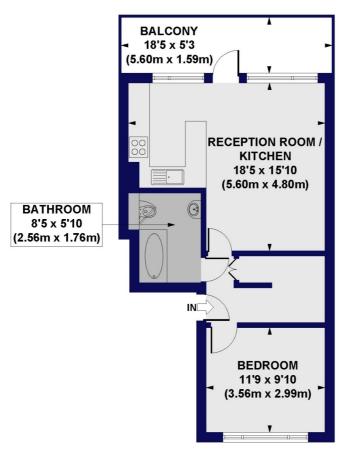

## Damien Street, E1 Approx. Gross Internal Floor Area 495 sq. ft / 45.97 sq. m

SECOND FLOOR

All measurements of walls, doors, windows, fittings and appliances, including their size and location, are shown as standard sizes and do not constitute any warranty or representation by the seller, their agent or CP Creative. Any intending purchaser must satisfy himself by inspection or otherwise as to the correctness of the information contained in these plans This plan is for illustrative purposes only and should be used as such by any prospective purchasers.

Winkworth

This floorplan is for illustration purposes only and is not to scale. The position and size of doors, windows, appliances and other features are approximate.

Shoreditch | 020 7749 7650 | shoreditch@winkworth.co.uk