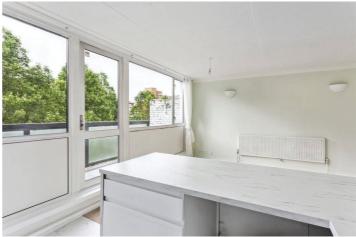

The property is accessed via a communal entrance with stairs directly to the entrance on the second floor. There is a large double bedroom to the front elevation, generous wardrobe/storage cupboard, three piece bathroom suite boasting a bath with a shower mixer and shower screen. An open plan kitchen/reception room which leads to the spacious, east facing balcony.