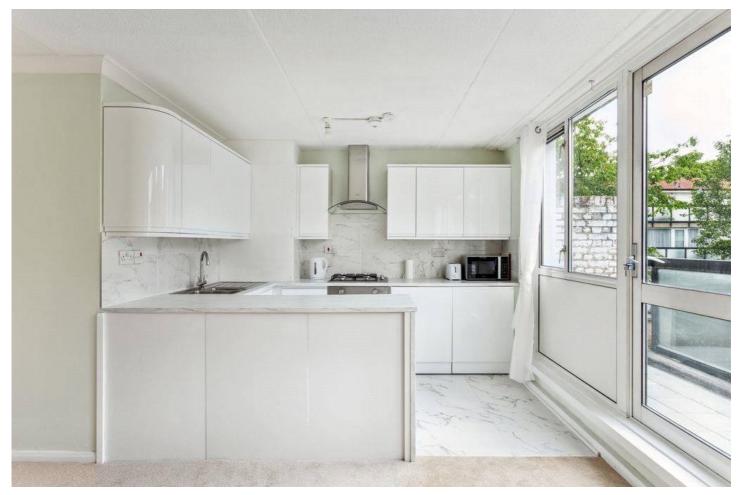

## **DESCRIPTION:**

Damien Street is a quiet, tree lined road tucked away in the busy E1 postcode. This property is ideal for a young professional working in the city, benefiting from the amazing transport links, being within 0.4 miles to Whitechapel Station and Shadwell with the DLR, while having the option of it being within walking distance to Liverpool Street. The property has a modern kitchen and is ready for someone to move in and put their stamp on it. The heating and water is included in the service charge.

The property is accessed via a communal entrance with stairs directly to the entrance on the second floor. There is a large double bedroom to the front elevation, generous wardrobe/storage cupboard, three piece bathroom suite boasting a bath with a shower mixer and shower screen. An open plan kitchen/reception room which leads to the spacious, east facing balcony.