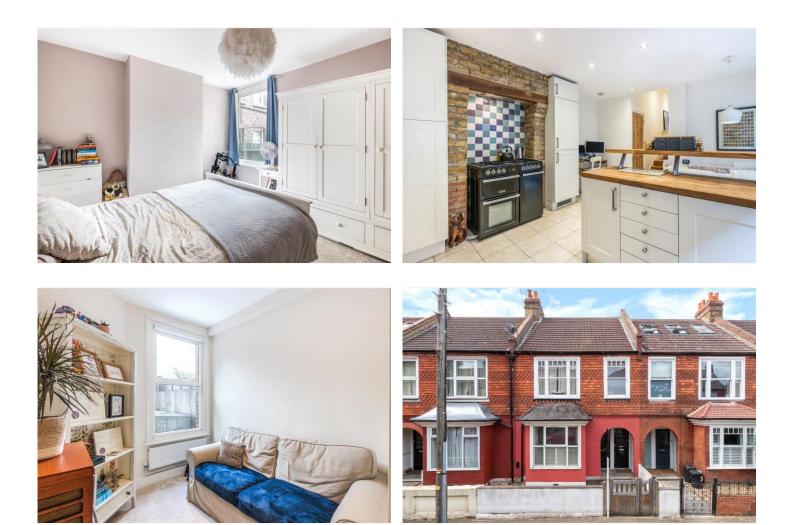

# **DESCRIPTION:**

A beautifully presented two bedroom ground floor period maisonette situated in the popular Furzedown area close to Streatham Common Station and the cafes and shops on Moyser Road.

The property comprises a stunning large reception room with built in bookshelves, two bedrooms, spacious kitchen providing ample dining room and a well-appointed family bathroom to the rear of the property. Leading from the kitchen is a gorgeous South West facing private garden that is ideal for entertaining.

Situated in the Furzedown area close to Streatham Common Mainline station and an 8 minute bus ride to Tooting Broadway Underground. The area has independent cafes and shops on Moyser Road, as well as a large selection of amenities on Streatham High Street and Tooting High Street.