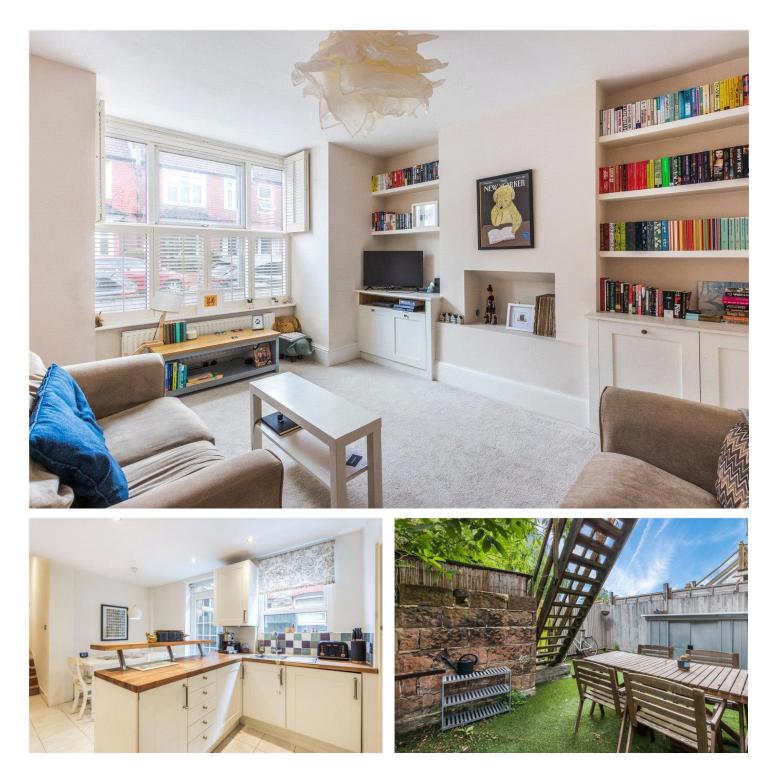

# **DESCRIPTION:**

A beautifully presented two bedroom ground floor period maisonette situated in the popular Furzedown area close to Streatham Common Station and the cafes and shops on Moyser Road.

The property comprises a stunning large reception room with built in bookshelves, two bedrooms, spacious kitchen providing ample dining room and a well-appointed family bathroom to the rear of the property. Leading from the kitchen is a gorgeous South West facing private garden that is ideal for entertaining.