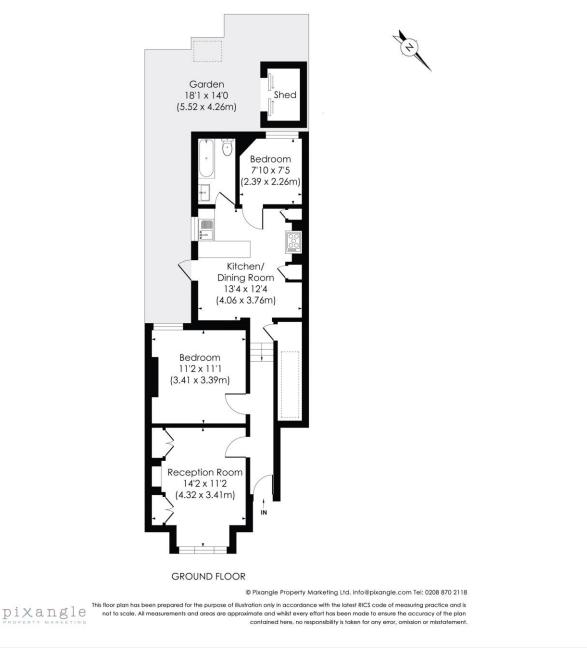

#### **KETTERING STREET, SW16**

Approx. Gross Internal Floor Area 658 Sq. ft/61.12 Sq. m

This floorplan is for illustration purposes only and is not to scale. The position and size of doors, windows, appliances and other features are approximate.