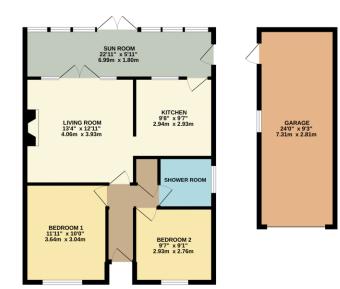

There is a garage set back from the bungalow with a driveway and the front garden is paved with flower and shrub beds.

Winkworth

GROUND FLOOR 911 sq.ft. (84.7 sq.m.) approx.

### Accommodation

Entrance hall Living room Kitchen Two bedrooms Shower room Garage Driveway Garden

Under the Property Misdescriptions Act 1991, these Particulars are a guide and act as information only. All details are given in good faith and are believed to be correct at time of printing. Winkworth give no representation as to their accuracy and potential purchasers or tenants must satisfy themselves by inspection or otherwise as to their correctness. No employee of Winkworth has authority to make or give any representation or warranty in relation to this property.

TOTAL FLOOR AREA: 911 sq.ft. (84.7 sq.m.) approx. bid owny utemptivas been nade to invace the avoidage of the floridae considered here, measurements bid owny utemptivas and the state of the state state of the state state of the state o