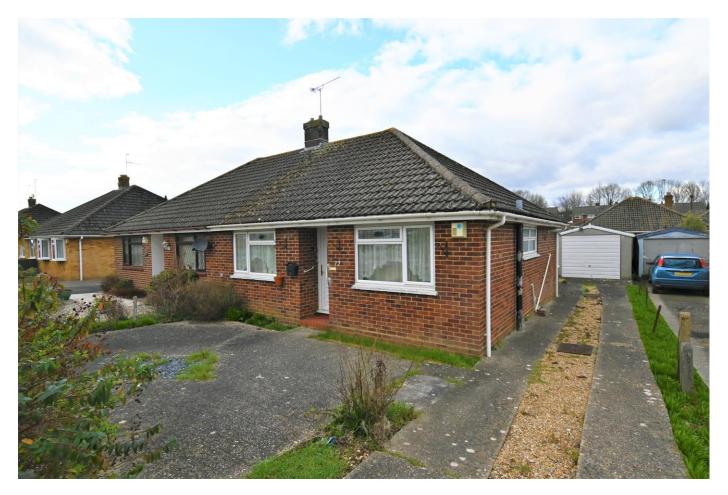

#### Description

This two bedroom semi-detached bungalow is offered for sale with no onward chain.

It requires modernisation throughout and has the addition of a sunroom which leads out to a good size garden. There is a detached single garage with a driveway.

There is a garage set back from the bungalow with a driveway and the front garden is paved with flower and shrub beds.

Winkworth

GROUND FLOOR 911 sq.ft. (84.7 sq.m.) approx.