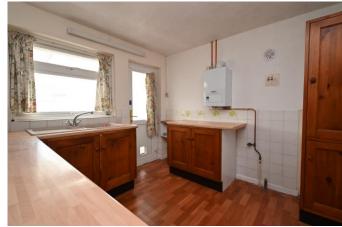

There are two bedrooms and a living room that has French doors which lead out to a sunroom.

The kitchen has plenty of storage cupboards with a door out to the sunroom. The shower room has a walk-in shower for ease of access.