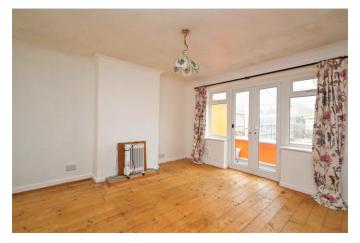

There are two bedrooms and a living room that has French doors which lead out to a sunroom.

The kitchen has plenty of storage cupboards with a door out to the sunroom. The shower room has a walk-in shower for ease of access.