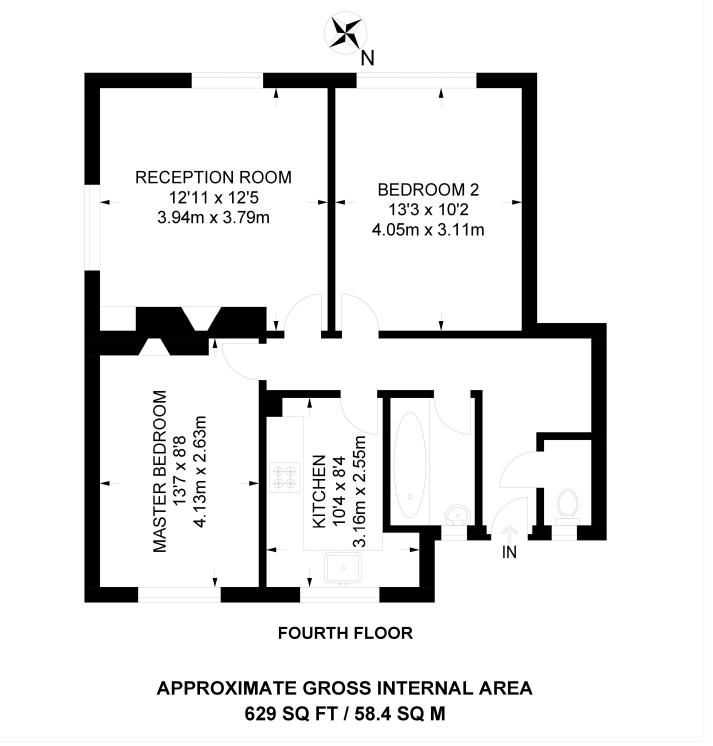

## **AT A GLANCE**

- Two Double Bedrooms
- Fourth Floor Flat
- Large Reception Room
- Separate Kitchen
- Skyline Views
- Chain Free

This floorplan is for illustration purposes only and is not to scale. The position and size of doors, windows, appliances and other features are approximate.